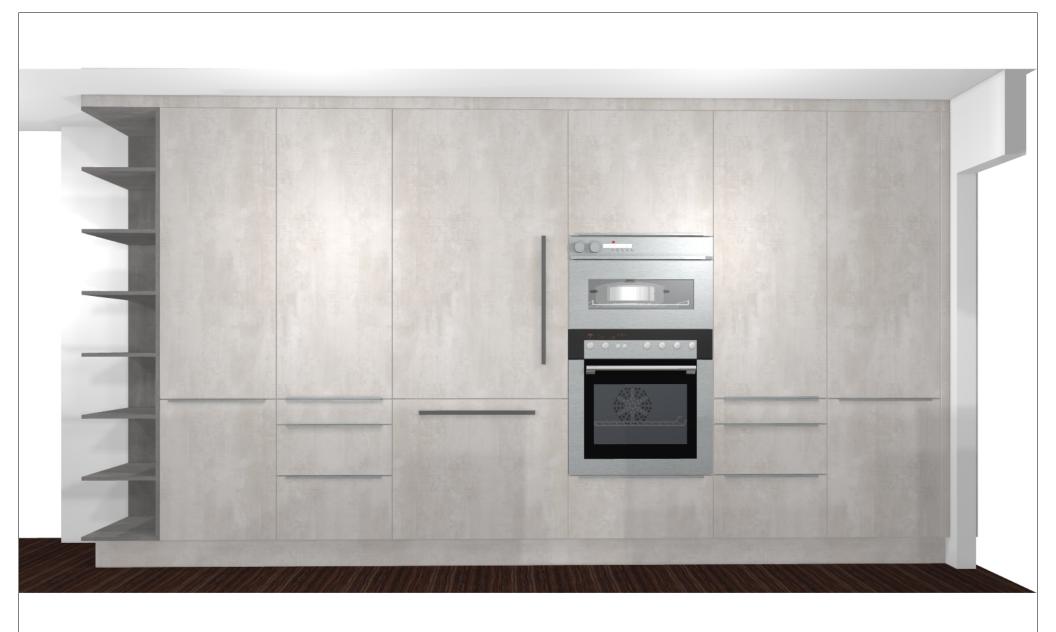

© by German Kitchen Center LLC 191 Amsterdam Ave New Y

Design:

Date: 25.01.2021

View: Perspective / Scale-to-fit

Manufacturer Leicht Collection 2021 EN

Program: 221 IKONO

**Handle:** 807 Form griprail 807.405

Worktop col.:

The images are only to provide a graphic overview; they don't fit precisely. There may be differences in the colours and gr patterns. Front arrangement subject to modification for manufacturer reasons.