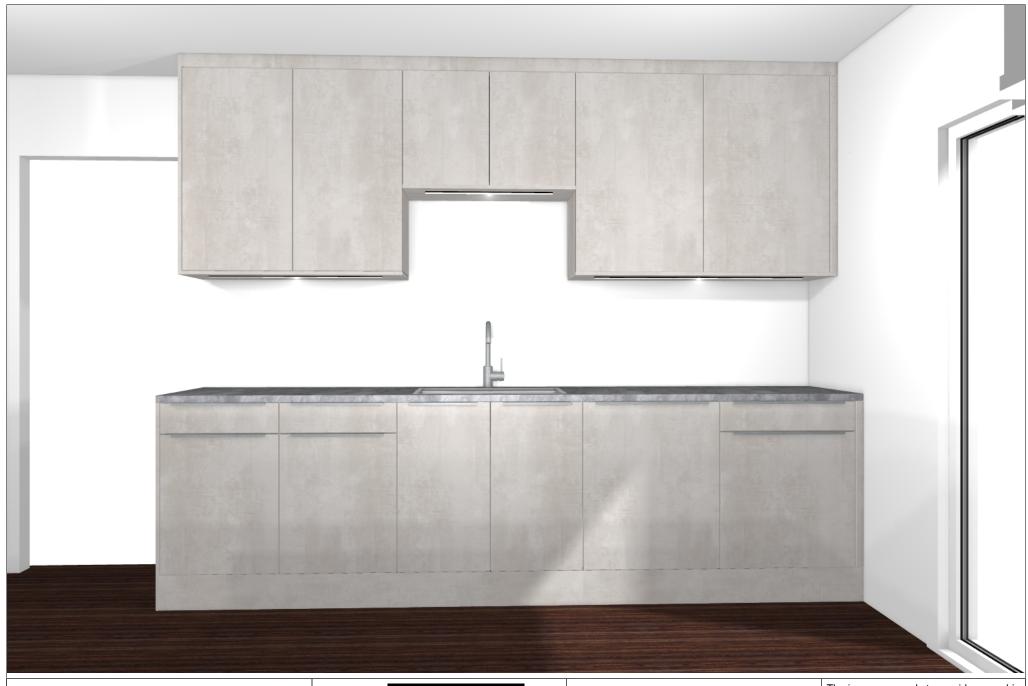

© by German Kitchen Center LLC 191 Amsterdam Ave New Y

Design:

Date: 25.01.2021

Perspective / Scale-to-fit

Manufacturer Leicht Collection 2021 EN

221 IKONO Program:

807 Form griprail 807.405 Handle:

Worktop col.:

The images are only to provide a graphic overview; they don't fit precisely. There may be differences in the colours and gr patterns. Front arrangement subject to modification for manufacturer reasons.