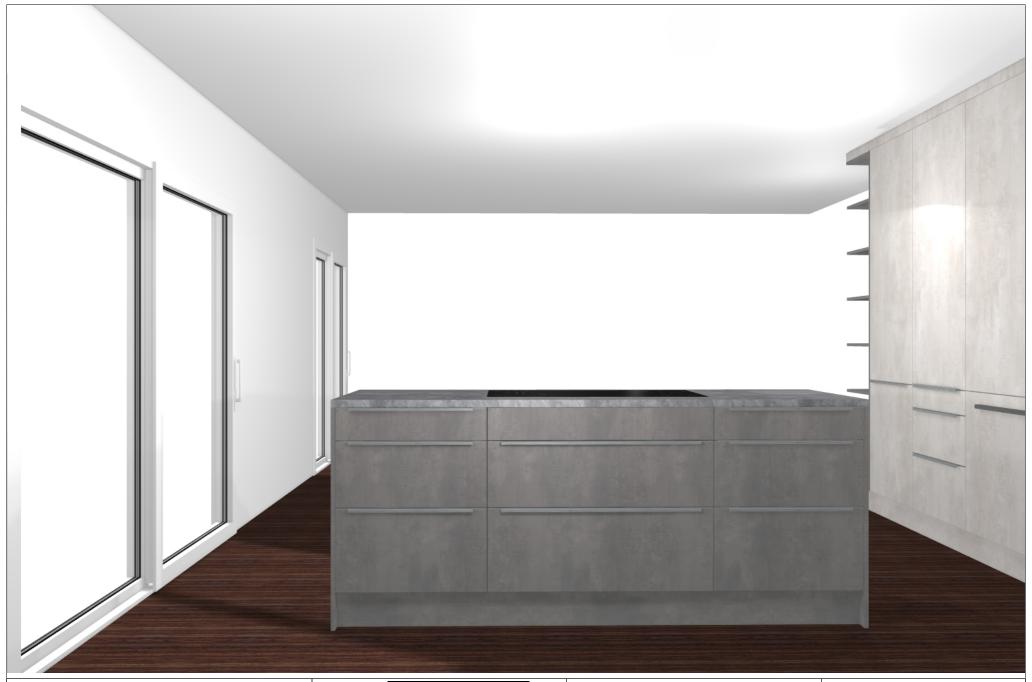

© by German Kitchen Center LLC 191 Amsterdam Ave New Y

View:

Design:

Date: 25.01.2021

View: Perspective / Scale-to-fit

Manufacturer Leicht Collection 2021 EN

Program: 221 IKONO

**Handle:** 807 Form griprail 807.405

Worktop col.:

The images are only to provide a graphic overview; they don't fit precisely. There may be differences in the colours and gr patterns. Front arrangement subject to modification for manufacturer reasons.