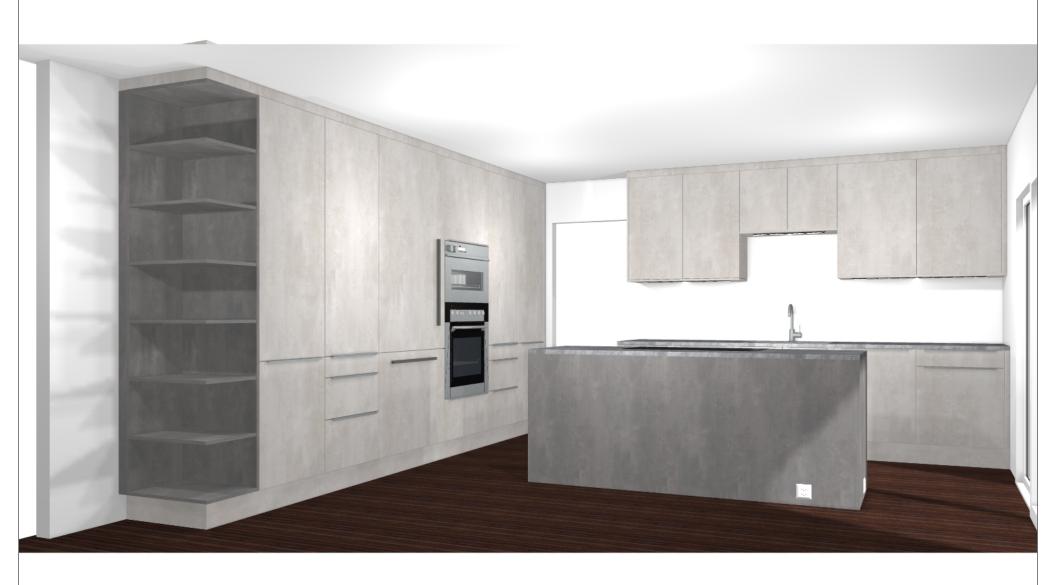

Design:

Date: 25.01.2021

View: Perspective / Scale-to-fit

Manufacturer Leicht Collection 2021 EN

Program: 221 IKONO

**Handle:** 807 Form griprail 807.405

Worktop col.:

The images are only to provide a graphic overview; they don't fit precisely. There may be differences in the colours and gr patterns. Front arrangement subject to modification for manufacturer reasons.