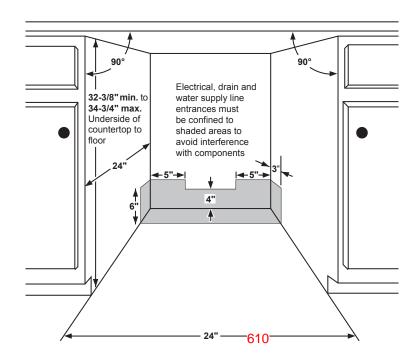

### **DIMENSIONS AND INSTALLATION INFORMATION (IN INCHES)**

### **DIMENSIONS AND INSTALLATION INFORMATION (IN INCHES)**

All units ship with complete full-size panel template. The template can be ordered from parts - WD02X29298.