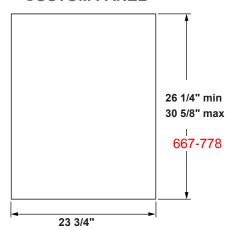

#### **CUSTOM PANEL**

# IMPORTANT: TO ENSURE OPTIMUM DOOR BALANCE PERFORMANCE, THE CUSTOM PANEL MUST NOT WEIGH MORE THAN 17.6 LBS.

A custom handle must be installed onto the custom panel.