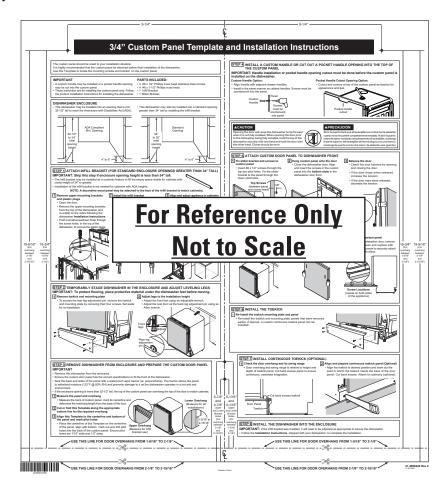

### **DIMENSIONS AND INSTALLATION INFORMATION (IN INCHES)**

All units ship with complete full-size panel template. The template can be ordered from parts - WD02X29298.

# IMPORTANT: TO ENSURE OPTIMUM DOOR BALANCE PERFORMANCE, THE CUSTOM PANEL MUST NOT WEIGH MORE THAN 17.6 LBS.

A custom handle must be installed onto the custom panel.