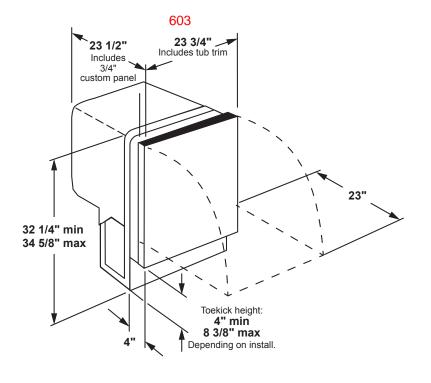

### **DIMENSIONS AND INSTALLATION INFORMATION (IN INCHES)**

### **DIMENSIONS AND INSTALLATION INFORMATION (IN INCHES)**

All units ship with complete full-size panel template. The template can be ordered from parts - WD02X29298.