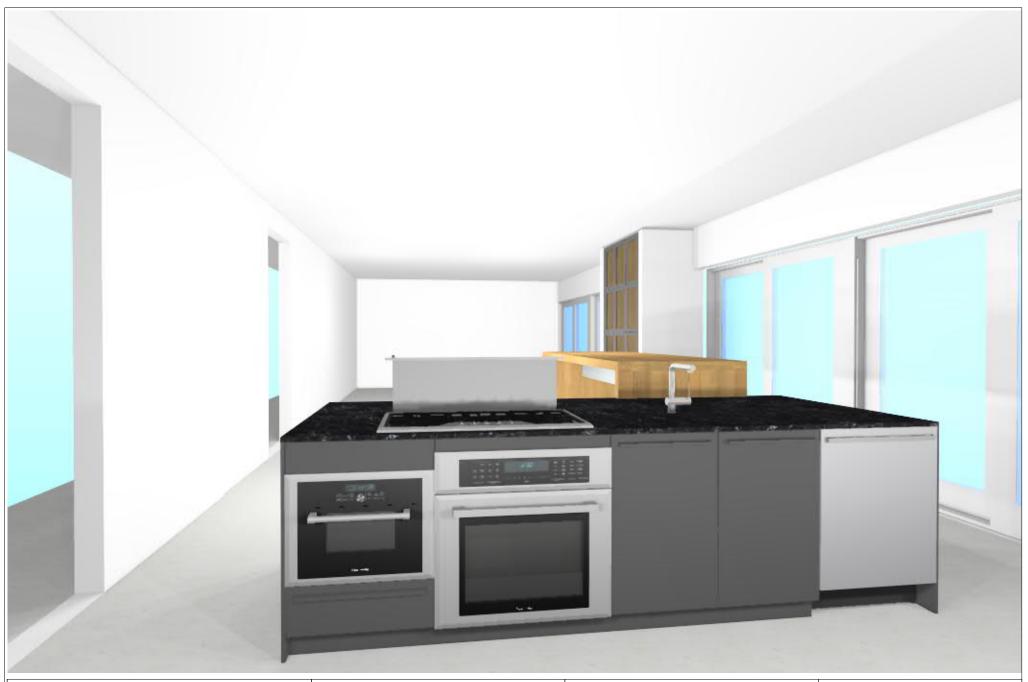

ORDER

Manufacturer:

Leicht Collection 2018 EN

Program:

239 BONDI

18.10.2018

Handle:

62111 Grip profile 621.284

Worktop col.:

The images are only to provide a graphical overview; they don't fit precisely. There may be differences in the colours and grain patterns. Front arrangement subject to modification for manufacturer reasons.