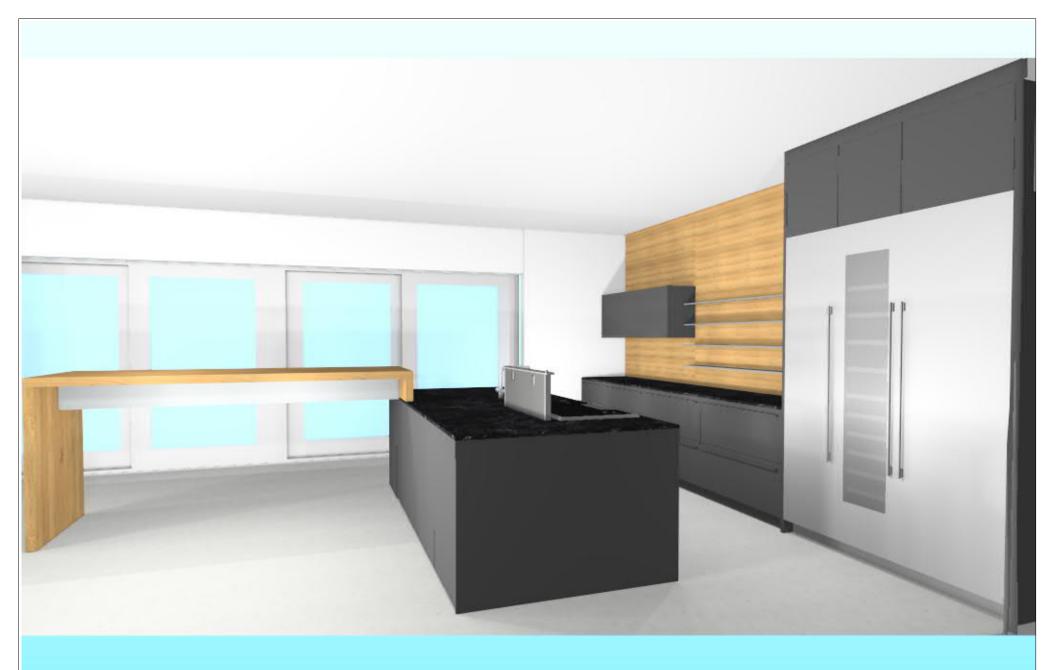

Manufacturer:

Leicht Collection 2018 EN

Program:

239 BONDI

Handle:

62111 Grip profile 621.284

Worktop col.:

The images are only to provide a graphical overview; they don't fit precisely. There may be differences in the colours and grain patterns. Front arrangement subject to modification for manufacturer reasons.

KPS designstudio

© by German Kitchen Center

Perspective / Scale-to-fit

Commission:

Design:

ORDER

Date:

18.10.2018