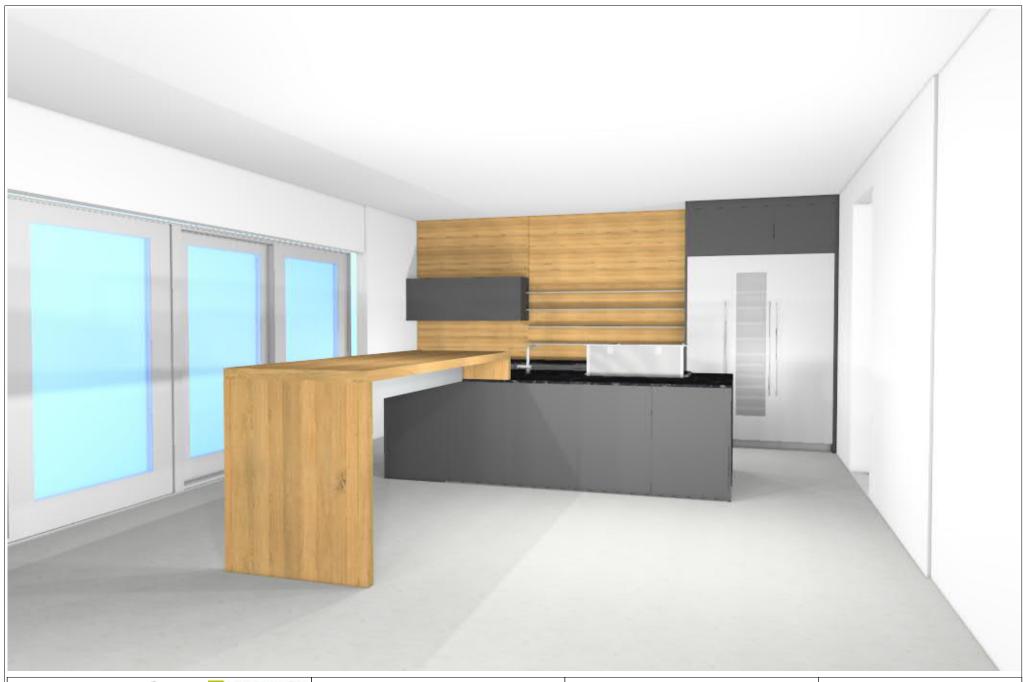

ORDER

Manufacturer:

Leicht Collection 2018 EN

Program:

239 BONDI

18.10.2018

Handle:

62111 Grip profile 621.284

Worktop col.:

The images are only to provide a graphical overview; they don't fit precisely. There may be differences in the colours and grain patterns. Front arrangement subject to modification for manufacturer reasons.

KPS designstudio

© by German Kitchen Center

Date: View:

Perspective / Scale-to-fit

ORDER

Date:

18.10.2018

View: