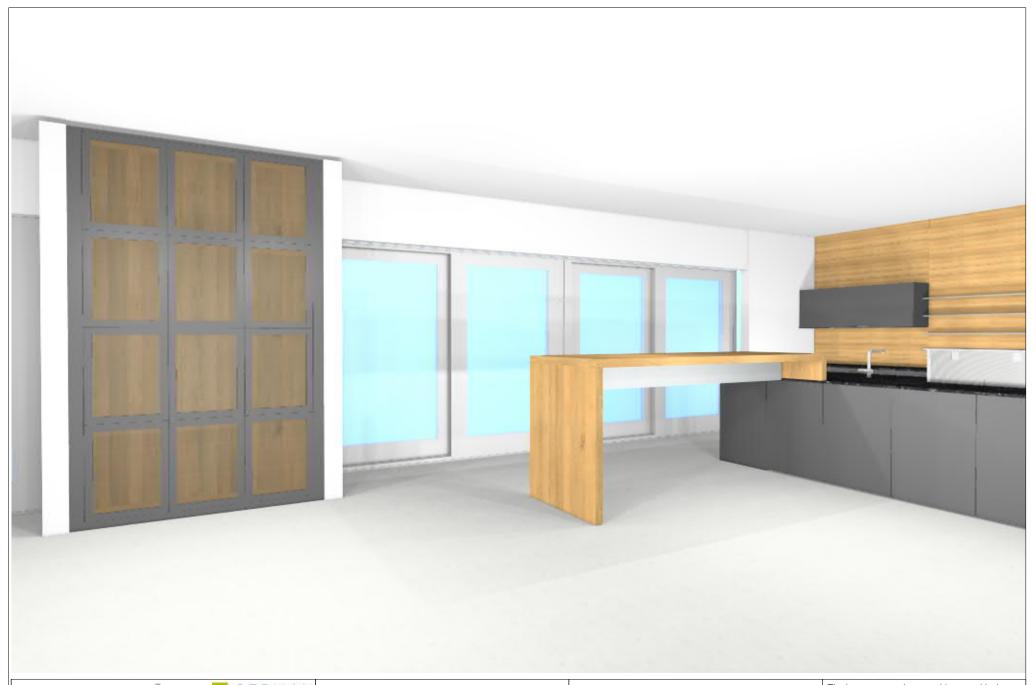

Manufacturer:

Leicht Collection 2018 EN

Program:

239 BONDI

Handle:

62111 Grip profile 621.284

Worktop col.:

The images are only to provide a graphical overview; they don't fit precisely. There may be differences in the colours and grain patterns. Front arrangement subject to modification for manufacturer reasons.