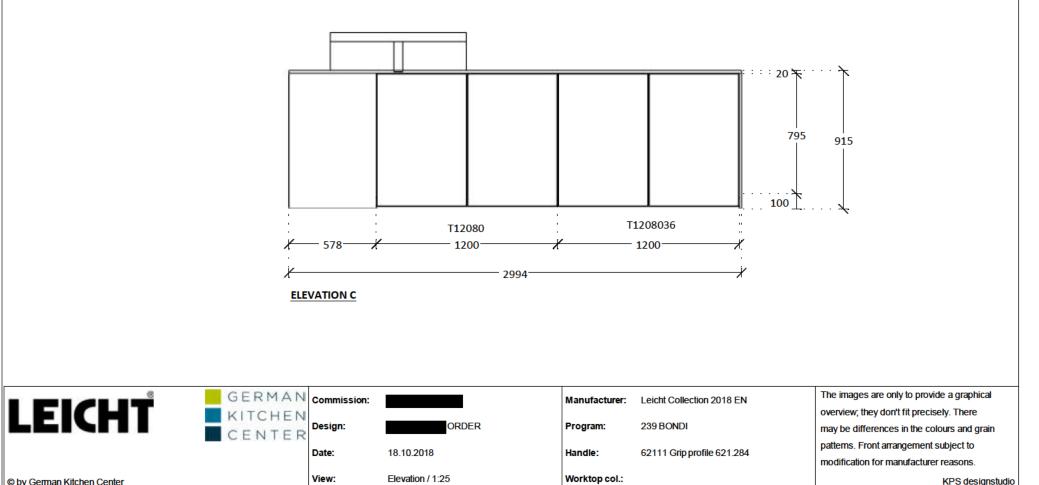

|                            | GERMAN Commission | n:               | Manufacturer: | Leicht Collection 2018 EN  | The images are only to provide a graphical  |
|----------------------------|-------------------|------------------|---------------|----------------------------|---------------------------------------------|
| IFICHT                     | KITCHEN           |                  |               |                            | overview, they don't fit precisely. There   |
|                            | CENTER Design:    | ORDER            | Program:      | 239 BONDI                  | may be differences in the colours and grain |
|                            | Date:             | 18.10.2018       | Handle:       | 62111 Grip profile 621.284 | patterns. Front arrangement subject to      |
|                            | Date.             | 10.10.2010       | nanule.       | 62111 Gippiolie 621.264    | modification for manufacturer reasons.      |
| © by German Kitchen Center | View:             | Elevation / 1:25 | Worktop col.: |                            | KPS designstudio                            |