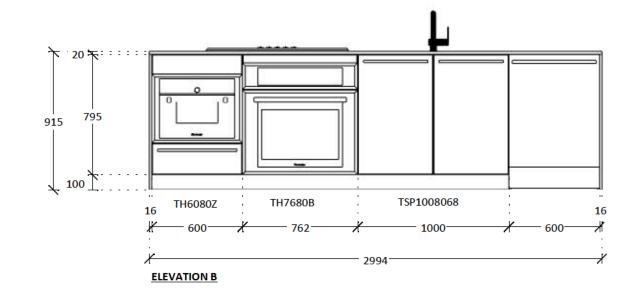

|                            | GERMAN Commission | n:               | Manufacturer: | Leicht Collection 2018 EN  | The images are only to provide a graphical  |
|----------------------------|-------------------|------------------|---------------|----------------------------|---------------------------------------------|
| IFICHT                     | KITCHEN           |                  |               |                            | overview, they don't fit precisely. There   |
|                            | CENTER Design:    | ORDER            | Program:      | 239 BONDI                  | may be differences in the colours and grain |
|                            | Date:             | 18.10.2018       | Handle:       | 62111 Grip profile 621.284 | patterns. Front arrangement subject to