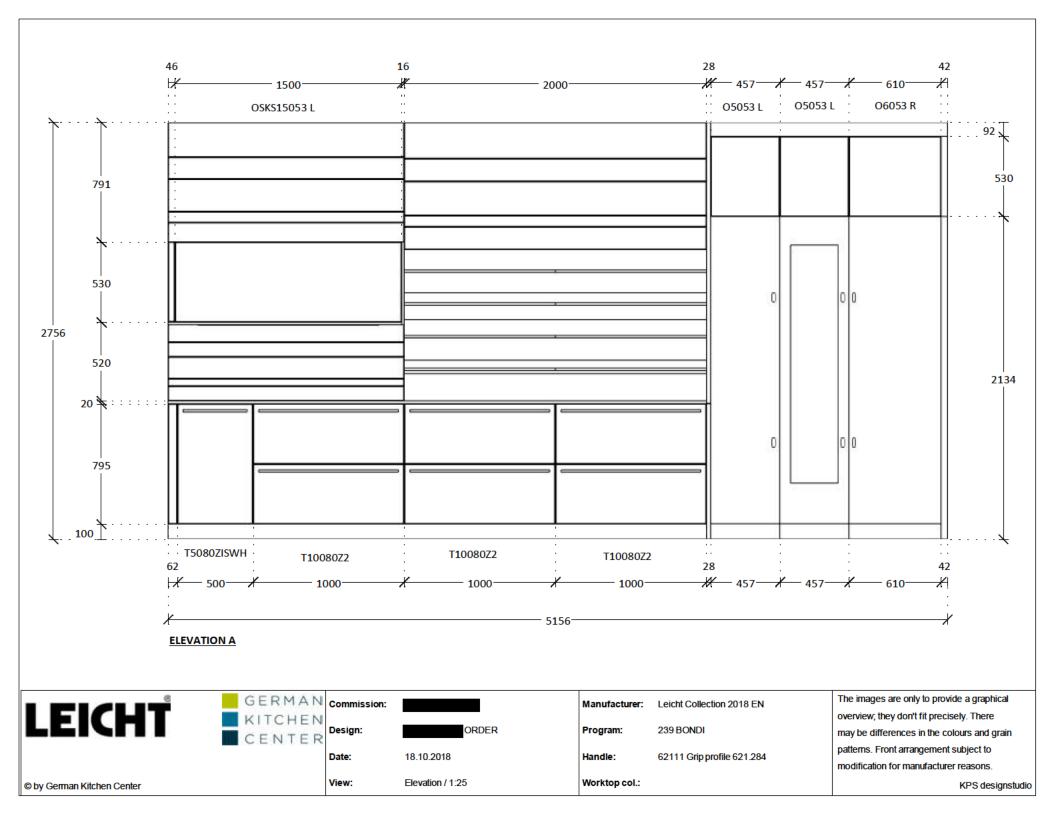

|                            | GERMAN Commission | n:               | Manufacturer: | Leicht Collection 2018 EN  | The images are only to provide a graphical  |
|----------------------------|-------------------|------------------|---------------|----------------------------|---------------------------------------------|
| IFICHT                     | KITCHEN           |                  |               |                            | overview, they don't fit precisely. There   |
|                            | CENTER Design:    | ORDER            | Program:      | 239 BONDI                  | may be differences in the colours and grain |
|                            | Date:             | 18.10.2018       | Handle:       | 62111 Grip profile 621.284 | patterns. Front arrangement subject to      |
|                            | Date.             | 10.10.2010       | nanule.       | 62111 Gippiolie 621.264    | modification for manufacturer reasons.      |
| © by German Kitchen Center | View:             | Elevation / 1:25 | Worktop col.: |                            | KPS designstudio                            |