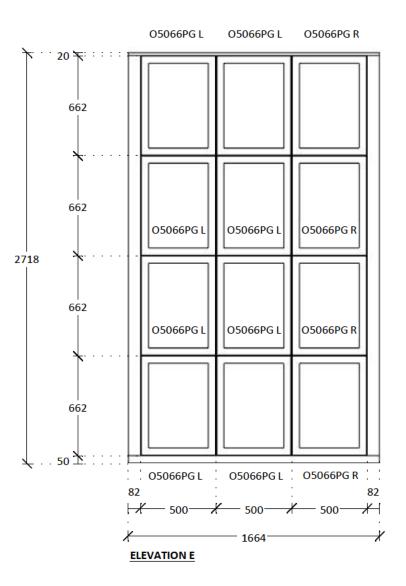

on't fit precisely. There   |
|                            | CENTER Design:    | ORDER            | Program:      | 239 BONDI                  | may be differences in the colours and grain |
|                            | Date:             | 18.10.2018       | Handle:       | 62111 Grip profile 621.284 | patterns. Front arrangement subject to      |
|                            | Date.             | 10.10.2010       | nanule.       | 62111 Gippiolie 621.264    | modification for manufacturer reasons.      |
| © by German Kitchen Center | View:             | Elevation / 1:25 | Worktop col.: |                            | KPS designstudio                            |



| © by German Kitchen Center |  |
|----------------------------|--|
|----------------------------|--|

KPS designstudio





| 8                          | GERMAN  | Commission: |                  | Manufacturer:                     | Leicht Collection 2018 EN  | The images are only to provide a graphical  |
|----------------------------|---------|-------------|------------------|-----------------------------------|----------------------------|---------------------------------------------|
| LEICHT                     | KITCHEN |             |                  |                                   |                            | overview; they don't fit precisely. There   |
|                            |         | Design:     | ORDER            | Program:                          | 239 BONDI                  | may be differences in the colours and grain |
|                            | GLUTEN  | Date:       | 18.