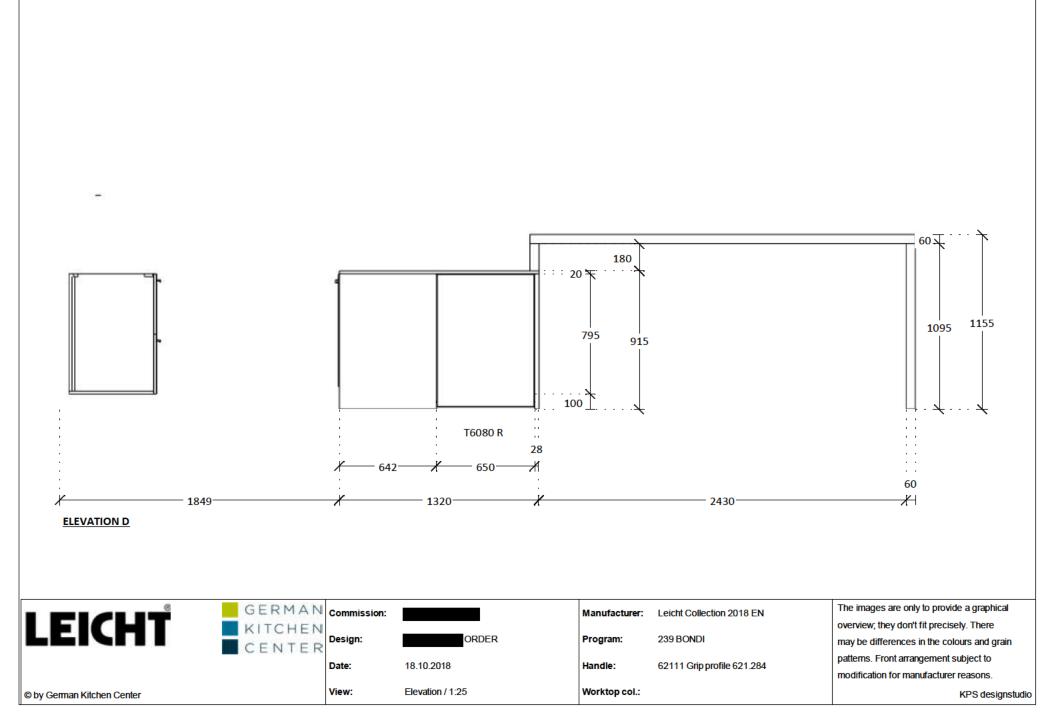

| © by German Kitchen Center |  |
|----------------------------|--|
|----------------------------|--|

KPS designstudio

| 8                          | GERMAN  | Commission: |                  | Manufacturer:                     | Leicht Collection 2018 EN  | The images are only to provide a graphical  |
|----------------------------|---------|-------------|------------------|-----------------------------------|----------------------------|---------------------------------------------|
| LEICHT                     | KITCHEN |             |                  |                                   |                            | overview; they don't fit precisely. There   |
|                            |         | Design:     | ORDER            | Program:                          | 239 BONDI                  | may be differences in the colours and grain |
|                            | GLUTEN  | Date:       | 18.10.2018       | Handle:                           | 62111 Grip profile 621.284 | patterns. Front arrangement subject to      |
|                            | Date.   | Date.       | 10.10.2010       | nancie. 62111 Gip piolite 621.264 | 02111 Gilp profile 021.204 | modification for manufacturer reasons.      |
| © by German Kitchen Center |         | View:       | Elevation / 1:25 | Worktop col.:                     |                            | KPS designstudio                            |