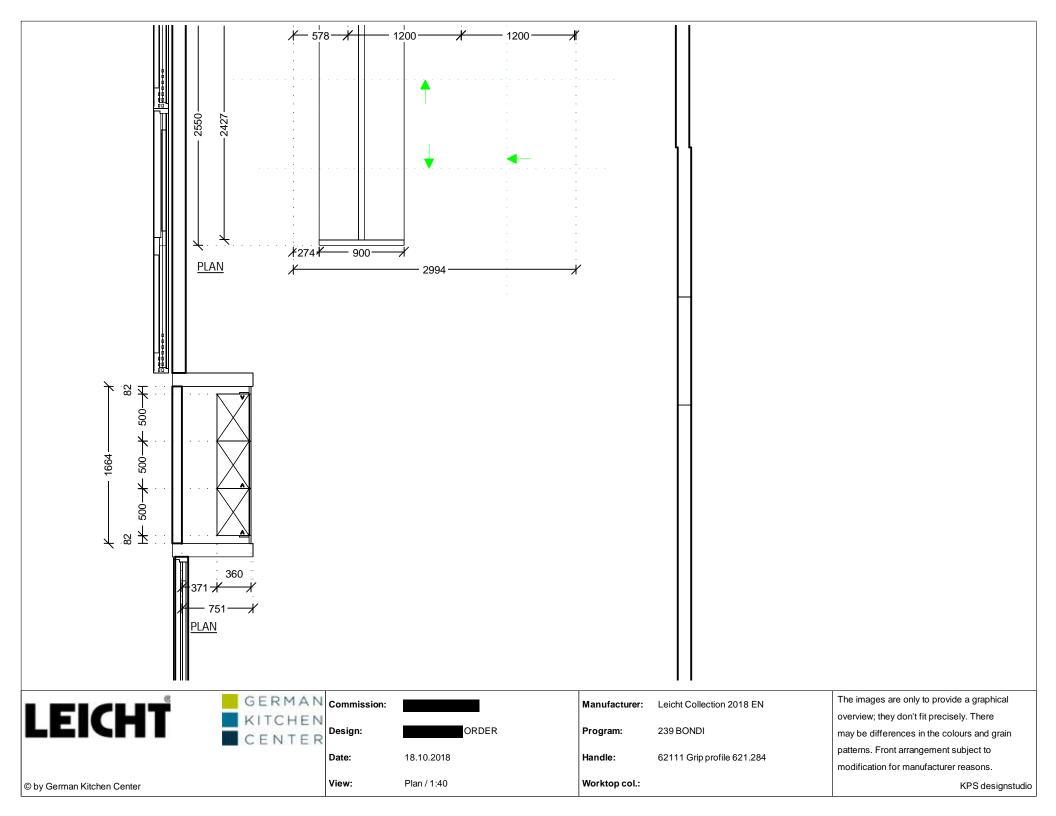

|                            | GERMAN Commission | n:               | Manufacturer: | Leicht Collection 2018 EN  | The images are only to provide a graphical  |
|----------------------------|-------------------|------------------|---------------|----------------------------|---------------------------------------------|
| IFICHT                     | KITCHEN           |                  |               |                            | overview, they don't fit precisely. There   |
|                            | CENTER Design:    | ORDER            | Program:      | 239 BONDI                  | may be differences in the colours and grain |
|                            | Date:             | 18.10.2018       | Handle:       | 62111 Grip profile 621.284 | patterns. Front arrangement subject