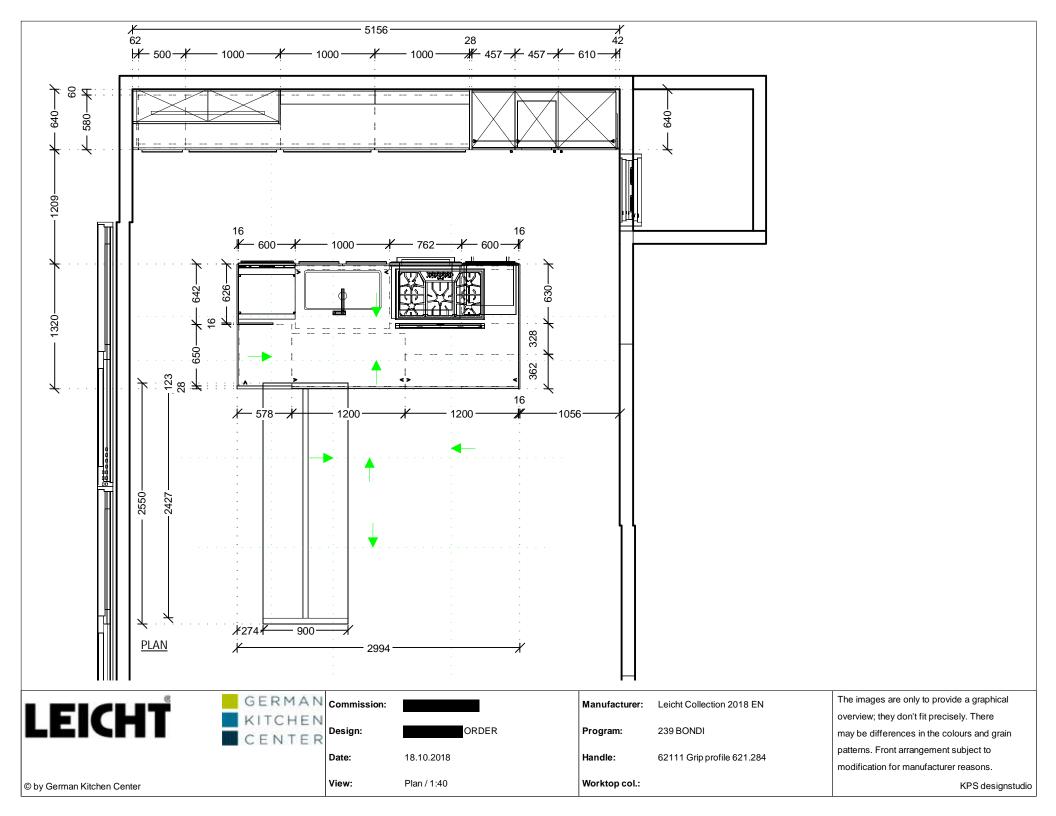

|                            | GERMAN Commission | n:               | Manufacturer: | Leicht Collection 2018 EN  | The images are only to provide a graphical  |
|----------------------------|-------------------|------------------|---------------|----------------------------|---------------------------------------------|
| IFICHT                     | KITCHEN           |                  |               |                            | overview, they don't fit precisely. There   |
|                            | CENTER Design:    | ORDER            | Program:      | 239 BONDI                  | may be differences in the colours and grain |
|                            | Date:             | 18.10.2018       | Handle:       | 62111 Grip profile 621.284 | patterns. Front arrangement subject to      |
|                            | Date.             | 10.10.2010       | nanule.       | 62111 Gippiolie 621.264    | modification for manufacturer reasons.      |
| © by German Kitchen Center | View:             | Elevation / 1:25 | Worktop col.: |                            | KPS designstudio                            |