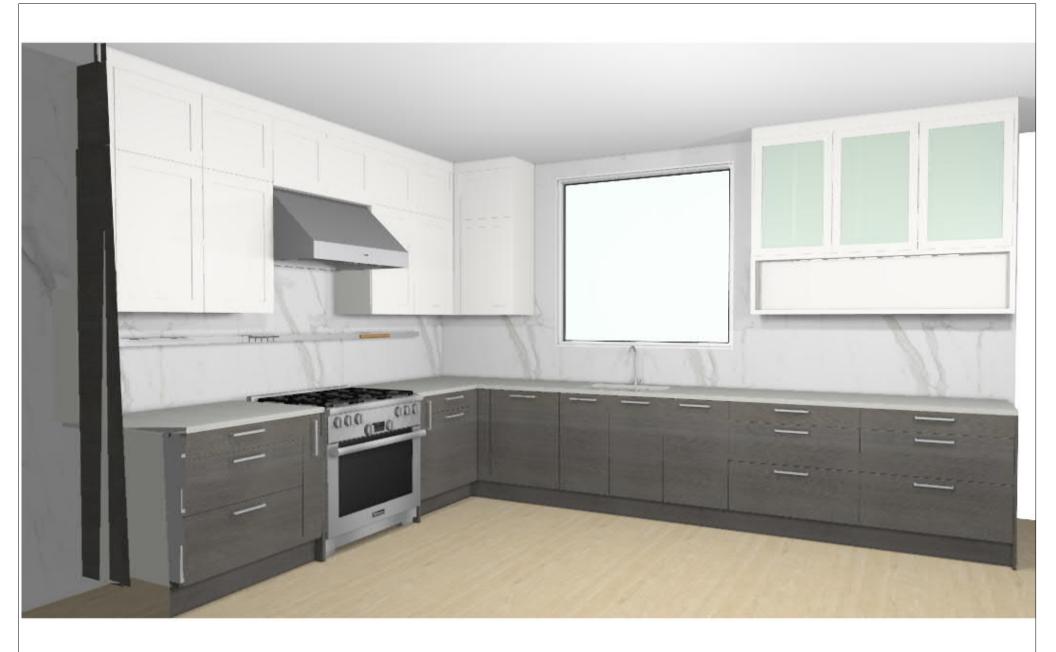

KPS designstudio

© by German Kitchen Center

-ORDER

Date: 23.03.2019

View:

Perspective / Scale-to-fit

Manufacturer:

Leicht Collection 2018 EN

Program:

219 ORLANDO

Handle:

587 Metal bow handle 587.405

Worktop col.:

The images are only to provide a graphical overview; they don't fit precisely. There may be differences in the colours and grain patterns. Front arrangement subject to modification for manufacturer reasons.