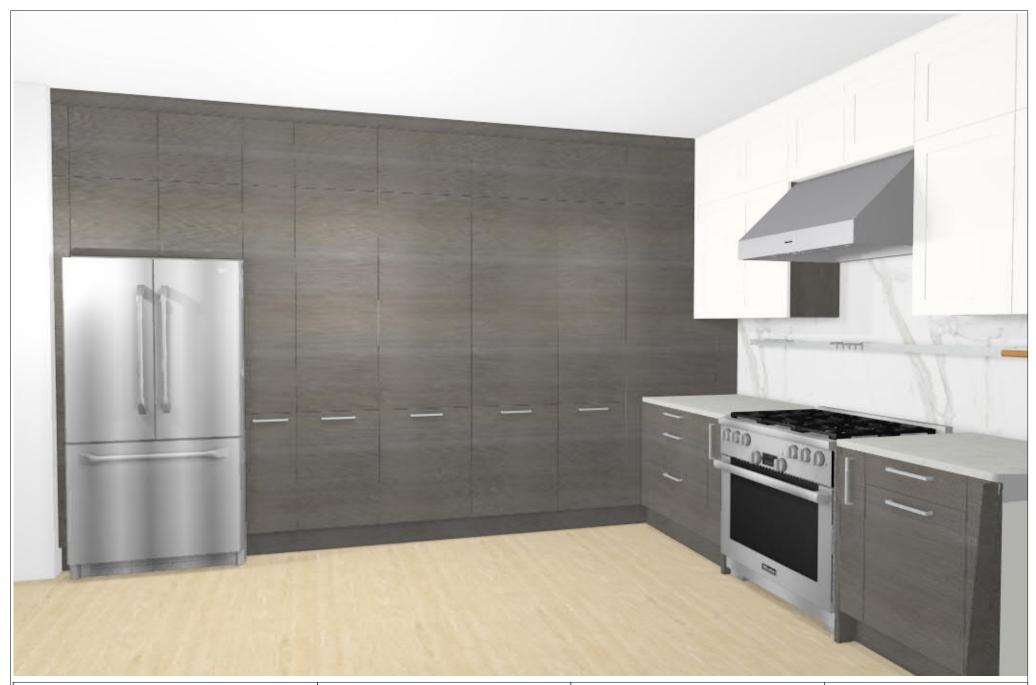

KPS designstudio

© by German Kitchen Center

Commission:

-ORDER

Design: Date:

23.03.2019

View:

Perspective / Scale-to-fit

Manufacturer:

Leicht Collection 2018 EN

Program:

219 ORLANDO

Handle:

587 Metal bow handle 587.405

Worktop col.:

The images are only to provide a graphical overview; they don't fit precisely. There may be differences in the colours and grain patterns. Front arrangement subject to modification for manufacturer reasons.