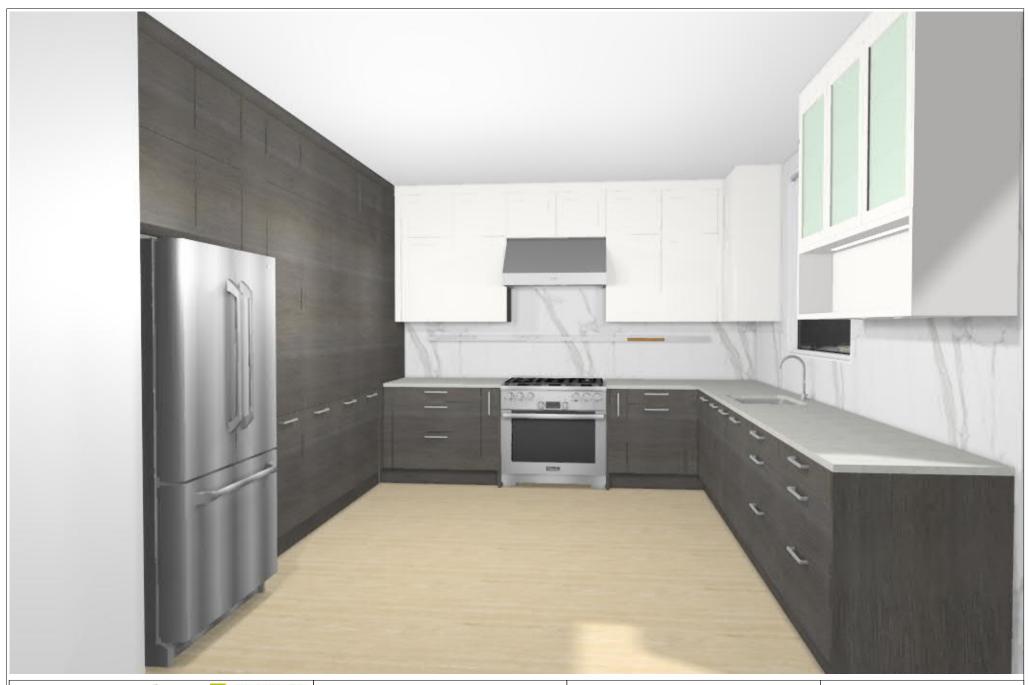

Commission:

-ORDER

23.03.2019

Date: View:

Design:

Perspective / Scale-to-fit

Manufacturer:

Leicht Collection 2018 EN

Program:

219 ORLANDO

Handle:

587 Metal bow handle 587.405

Worktop col.:

The images are only to provide a graphical overview; they don't fit precisely. There may be differences in the colours and grain patterns. Front arrangement subject to modification for manufacturer reasons.