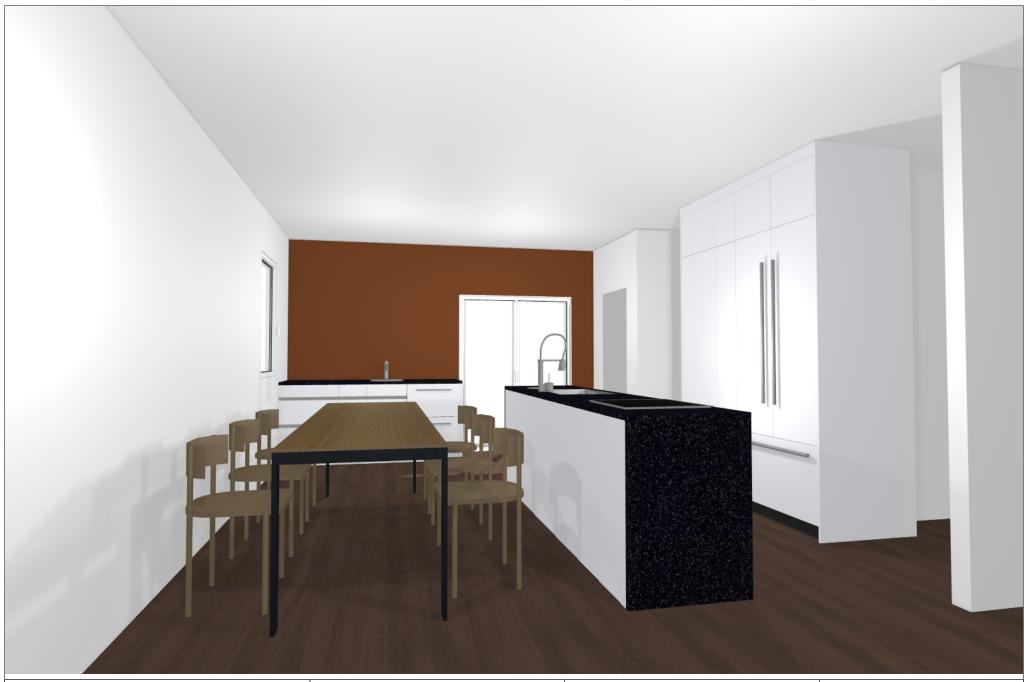

Commission:

Design:

Date: 14.10.2020

View: Perspective / Scale-to-fit

Manufacturer Leicht Collection 2020 EN

Program: 439 BONDI-A

Handle: 888 Recessed handle horiz. 888.41

Worktop col.:

The images are only to provide a graphic overview; they don't fit precisely. There may be differences in the colours and gr patterns. Front arrangement subject to modification for manufacturer reasons.