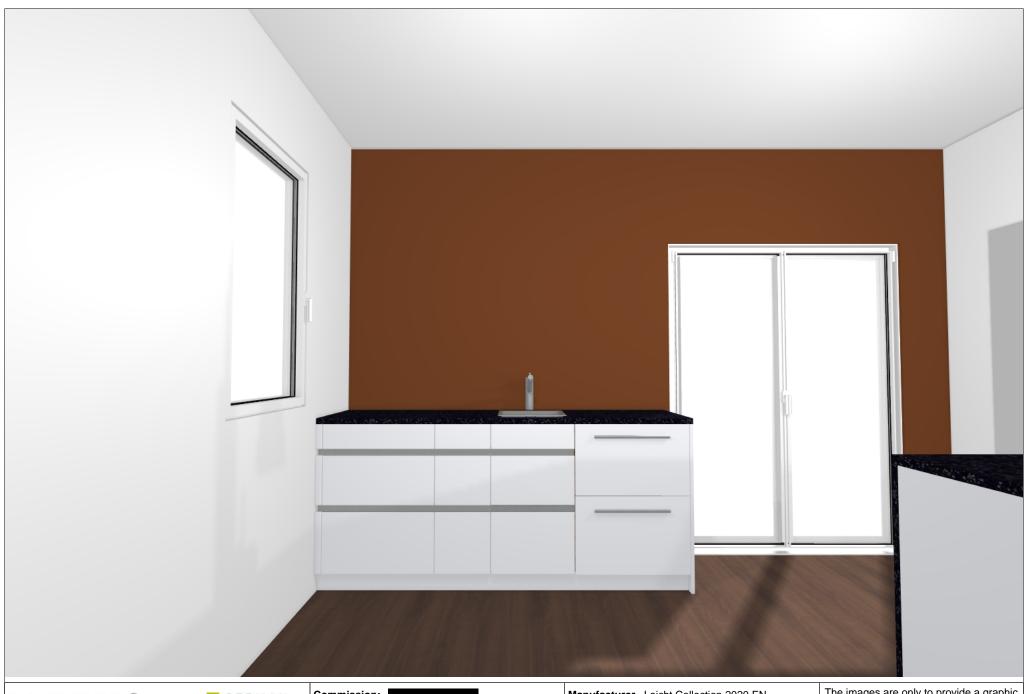

Commission:

Design:

Date: 14.10.2020

View: Perspective / Scale-to-fit Manufacturer Leicht Collection 2020 EN

439 BONDI-A Program:

Handle: 888 Recessed handle horiz. 888.41

Worktop col.:

The images are only to provide a graphic overview; they don't fit precisely. There may be differences in the colours and gr patterns. Front arrangement subject to modification for manufacturer reasons.