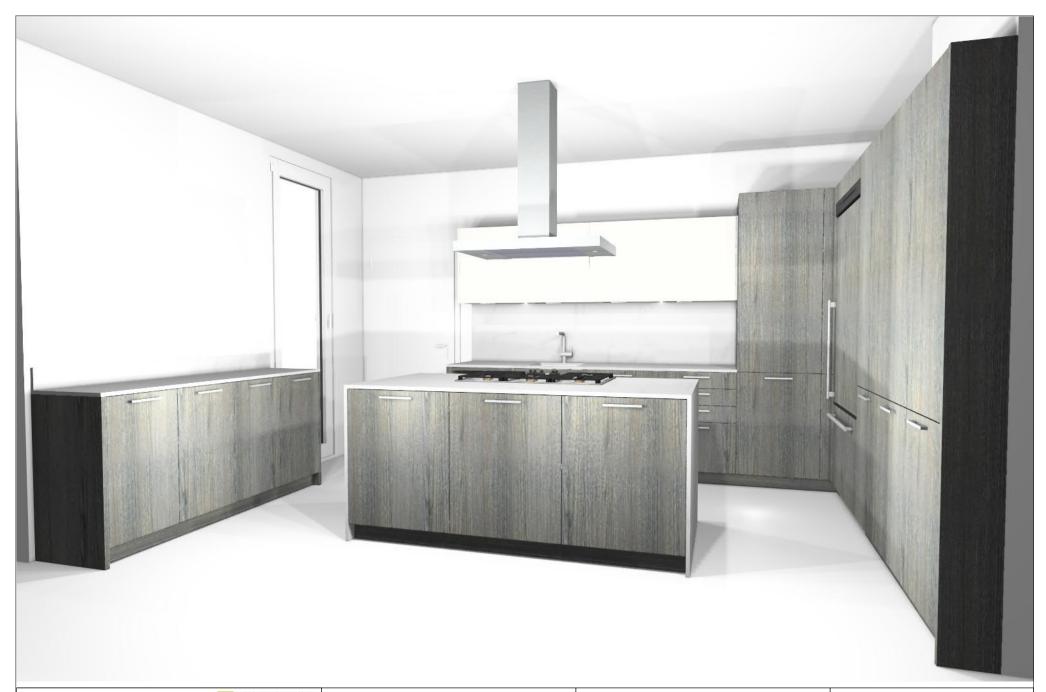

© by German Kitchen Center

Commission:

Design:

\_

**Date:** 06.08.2020

View:

Perspective / Scale-to-fit

Manufacturer: Leicht Collection 2020 EN

Program: 269 TOPOS

Handle: 561 Metal bow handle 561,405

Worktop col.:

The images are only to provide a graphical overview; they don't fit precisely. There may be differences in the colours and grain patterns. Front arrangement subject to modification for manufacturer reasons.