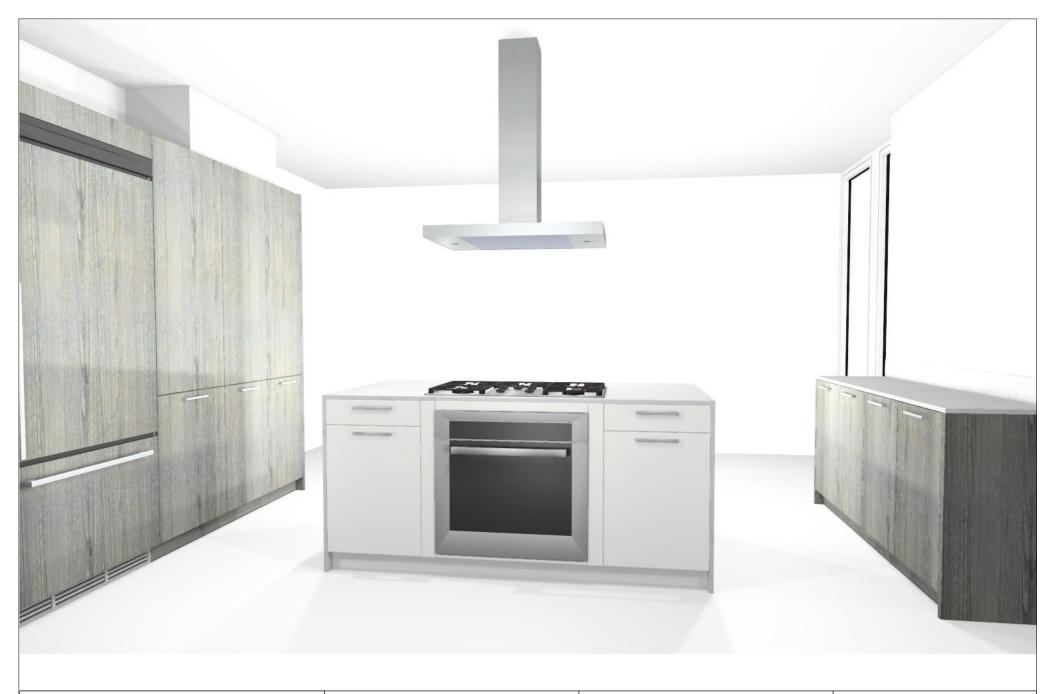

KPS designstudio

Date: 06.08.2020

View:

Leicht Collection 2020 EN Manufacturer:

269 TOPOS Program:

Handle: 561 Metal bow handle 561.405

Worktop col.:

The images are only to provide a graphical overview; they don't fit precisely. There may be differences in the colours and grain patterns. Front arrangement subject to modification for manufacturer reasons.