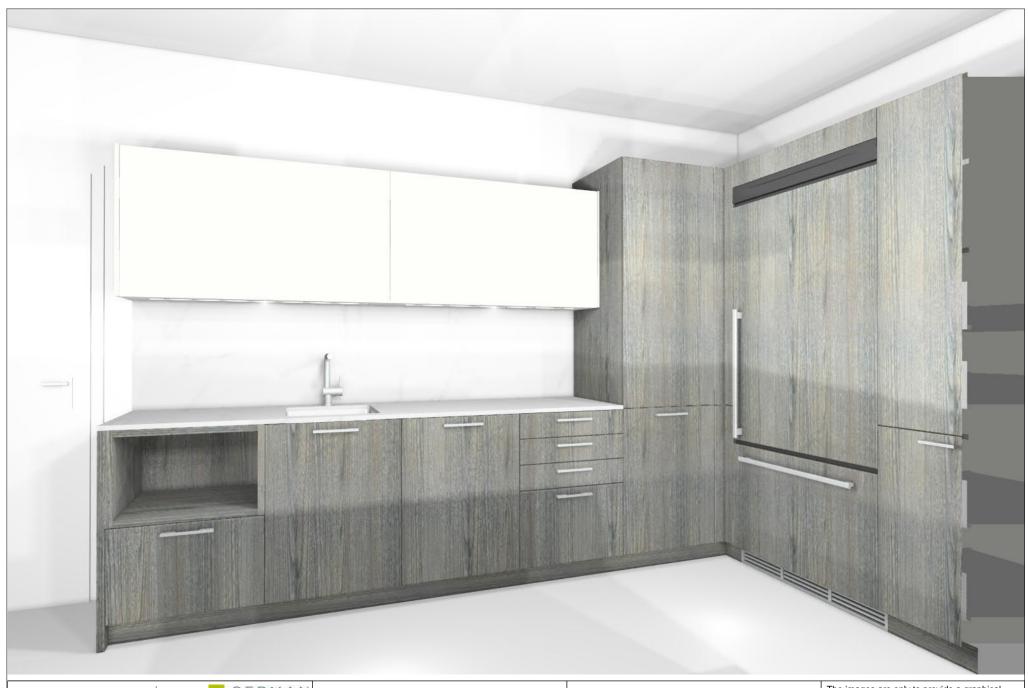

KPS designstudio

© by German Kitchen Center

Perspective / Scale-to-fit

Commission:

Design:

Date:

06.08.2020

Leicht Collection 2020 EN Manufacturer:

269 TOPOS Program:

Handle: 561 Metal bow handle 561.405

Worktop col.:

The images are only to provide a graphical overview; they don't fit precisely. There may be differences in the colours and grain patterns. Front arrangement subject to modification for manufacturer reasons.