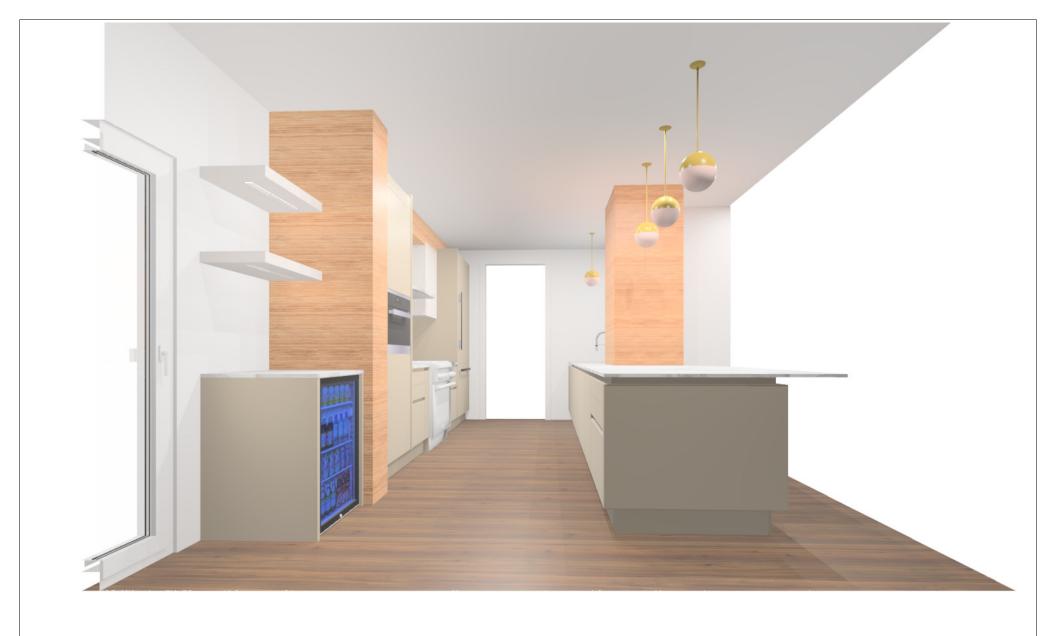

Commission:

Design:

Date: 04.03.2022

View: Perspective

Manufacturer: Leicht Collection 2021 EN

Program: 739 BONDI-C

Worktop col.:

Handle: 88605 Recessed handle horiz. 886.134 ol

The images are only to provide a graphical overview; they don't fit precisely. There may be differences in the colours and grain patterns. Front arrangement subject to modification for manufacturer reasons.