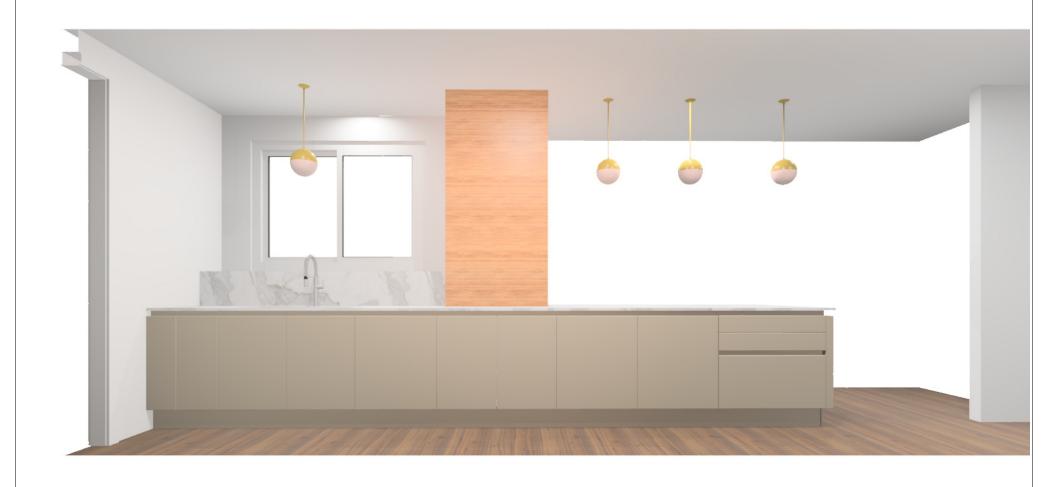

Commission:

Design:

Date: 04.03.2022

View: Perspective

Manufacturer: Leicht Collection 2021 EN

Program: 739 BONDI-C

Worktop col.:

Handle: 88605 Recessed handle horiz. 886.134 ol

The images are only to provide a graphical overview; they don't fit precisely. There may be differences in the colours and grain patterns. Front arrangement subject to modification for manufacturer reasons.

KPS designstudio

© by German Kitchen Center 191 Amsterdam Ave New York ,NY 10023 View:

Perspective /

Commission:

Design:

Date: 04.03.2022

Manufacturer: Leicht Collection 2021 EN

739 BONDI-C Program:

Worktop col.:

Handle: 88605 Recessed handle horiz. 886.134 ol

The images are only to provide a graphical overview; they don't fit precisely. There may be differences in the colours and grain patterns. Front arrangement subject to modification for manufacturer reasons.