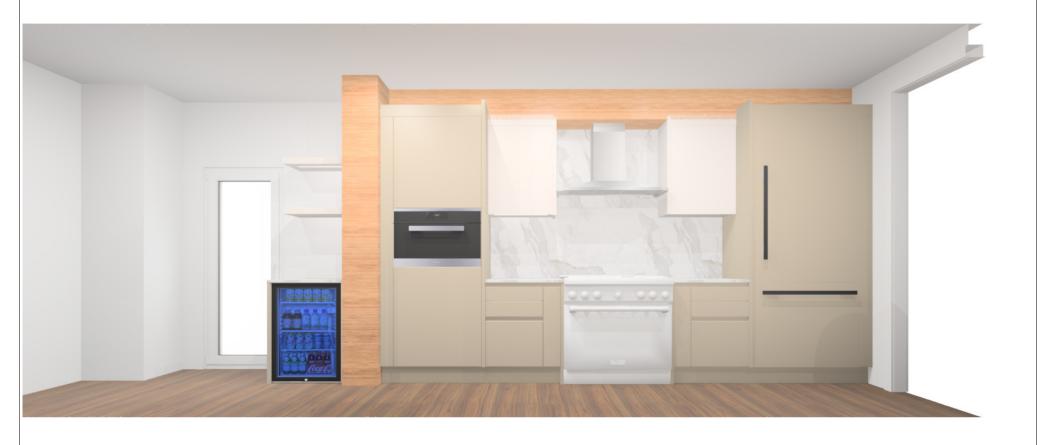

KPS designstudio

© by German Kitchen Center 191 Amsterdam Ave New York ,NY 10023 View:

Perspective /

Commission:

Design:

Date: 04.03.2022

Manufacturer: Leicht Collection 2021 EN

739 BONDI-C Program:

Worktop col.:

Handle: 88605 Recessed handle horiz. 886.134 ol

The images are only to provide a graphical overview; they don't fit precisely. There may be differences in the colours and grain patterns. Front arrangement subject to modification for manufacturer reasons.