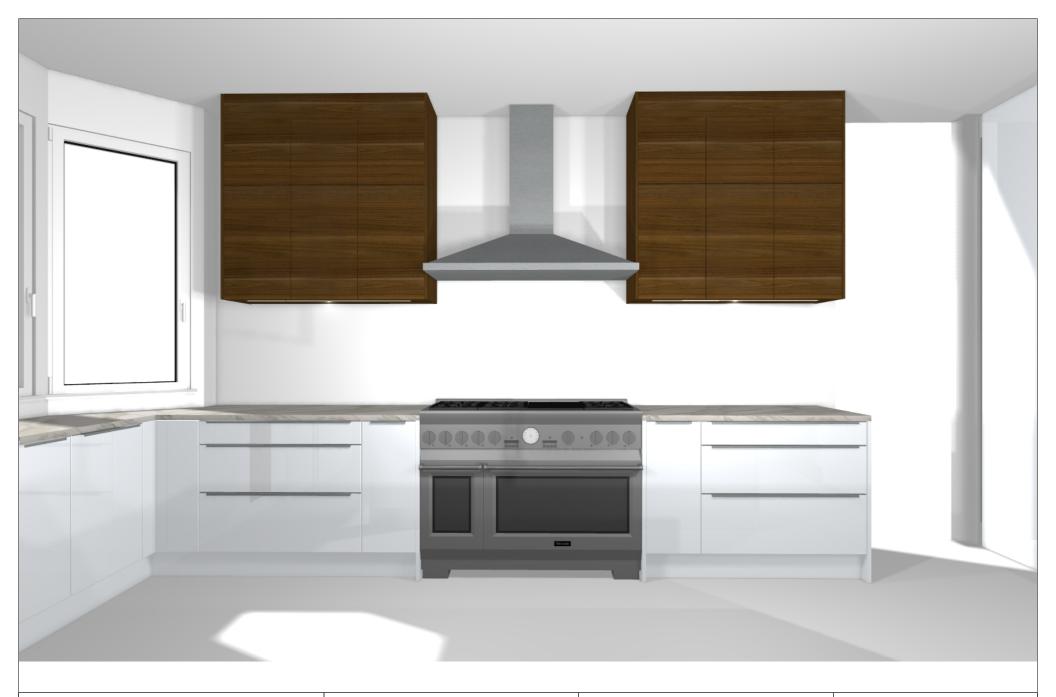

GERMAN
KITCHEN
CENTER

Commission:

Design:

Date: 02.06.2020

View: Perspective / Scale-to-fit

Manufacturer Leicht Collection 2020 EN

Program: 215 SIRIUS

**Handle:** 807 Form griprail 807.405

Worktop col.:

The images are only to provide a graphic overview; they don't fit precisely. There may be differences in the colours and gr patterns. Front arrangement subject to modification for manufacturer reasons.