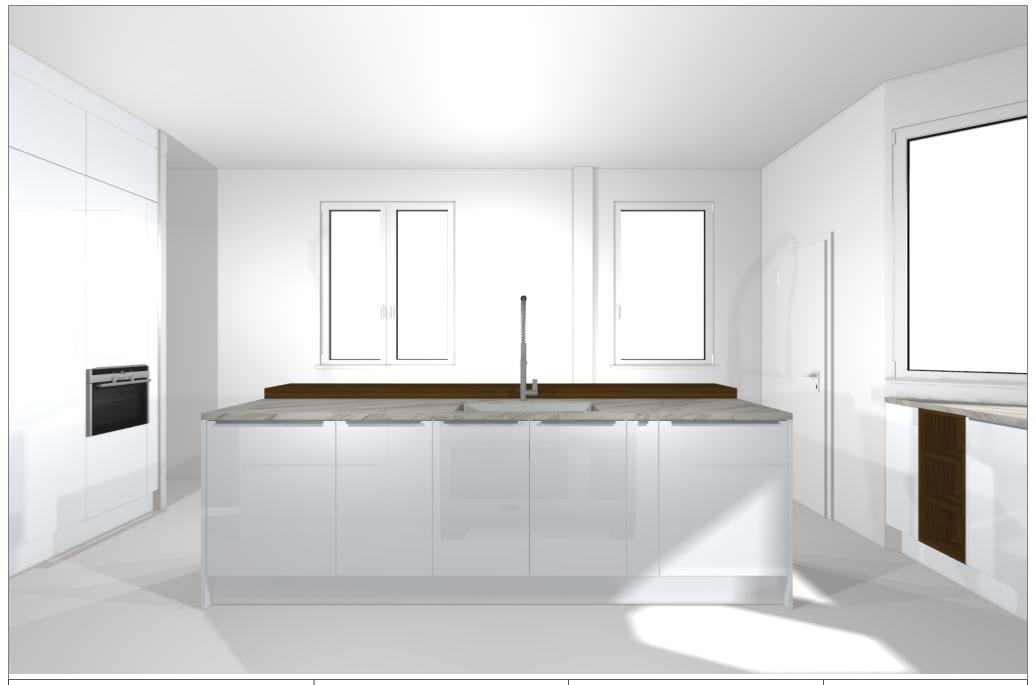

© by German Kitchen Center LLC 191 Amsterdam Ave New Y

Commission:

Design:

Date:

02.06.2020

© by German Kitchen Center LLC 191 Amsterdam Ave New Y View:

Perspective / Scale-to-fit

Manufacturer Leicht Collection 2020 EN

215 SIRIUS Program:

807 Form griprail 807.405 Handle:

Worktop col.:

overview; they don't fit precisely. There may be differences in the colours and gr patterns. Front arrangement subject to modification for manufacturer reasons.