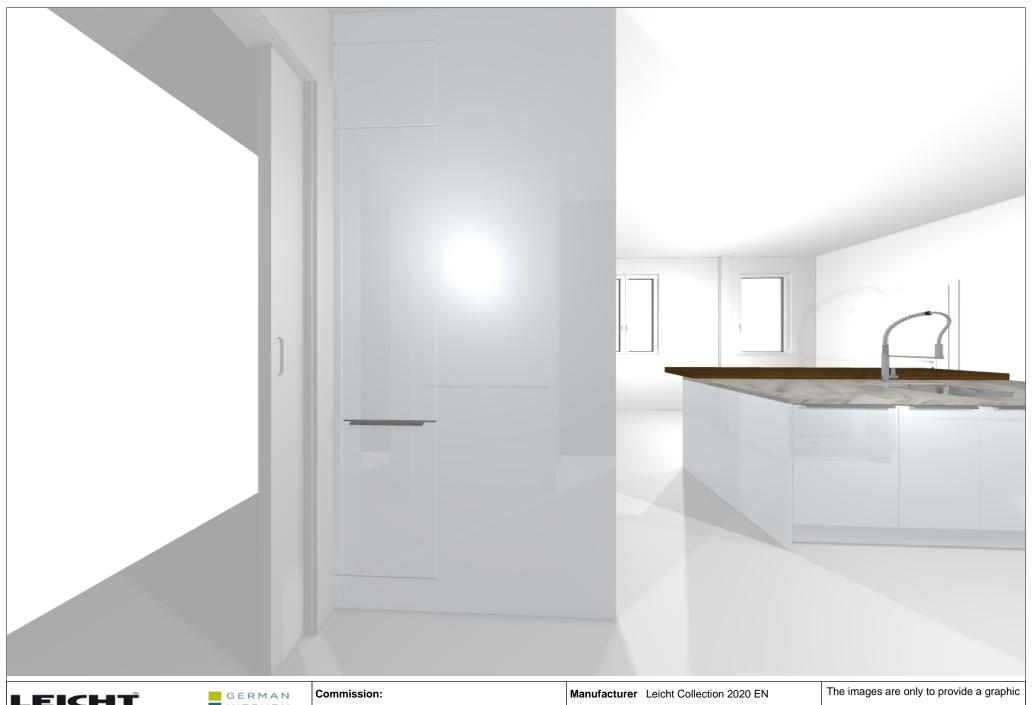

© by German Kitchen Center LLC 191 Amsterdam Ave New Y

Design:

Date: 02.06.2020

View:

Perspective / Scale-to-fit

Program: 215 SIRIUS

807 Form griprail 807.405 Handle:

Worktop col.:

overview; they don't fit precisely. There may be differences in the colours and gr patterns. Front arrangement subject to modification for manufacturer reasons.

Commission:

Design:

Date: 02.06.2020

© by German Kitchen Center LLC 191 Amsterdam Ave New Y View:

Perspective / Scale-to-fit

Manufacturer Leicht Collection 2020 EN

Program: 215 SIRIUS

Handle: 807 Form griprail 807.405

Worktop col.:

The images are only to provide a graphic overview; they don't fit precisely. There may be differences in the colours and gr patterns. Front arrangement subject to modification for manufacturer reasons.