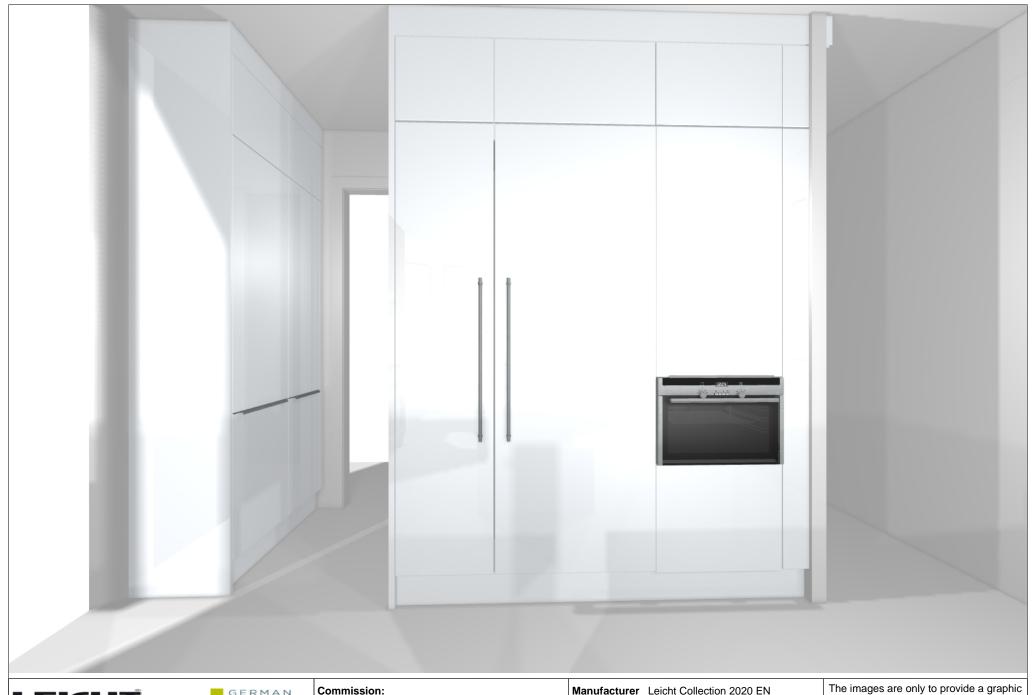

© by German Kitchen Center LLC 191 Amsterdam Ave New Y

Commission:

Design:

Date:

02.06.2020

View:

Perspective / Scale-to-fit

Manufacturer Leicht Collection 2020 EN

Program: 215 SIRIUS

**Handle:** 807 Form griprail 807.405

Worktop col.:

The images are only to provide a graphic overview; they don't fit precisely. There may be differences in the colours and gr patterns. Front arrangement subject to modification for manufacturer reasons.