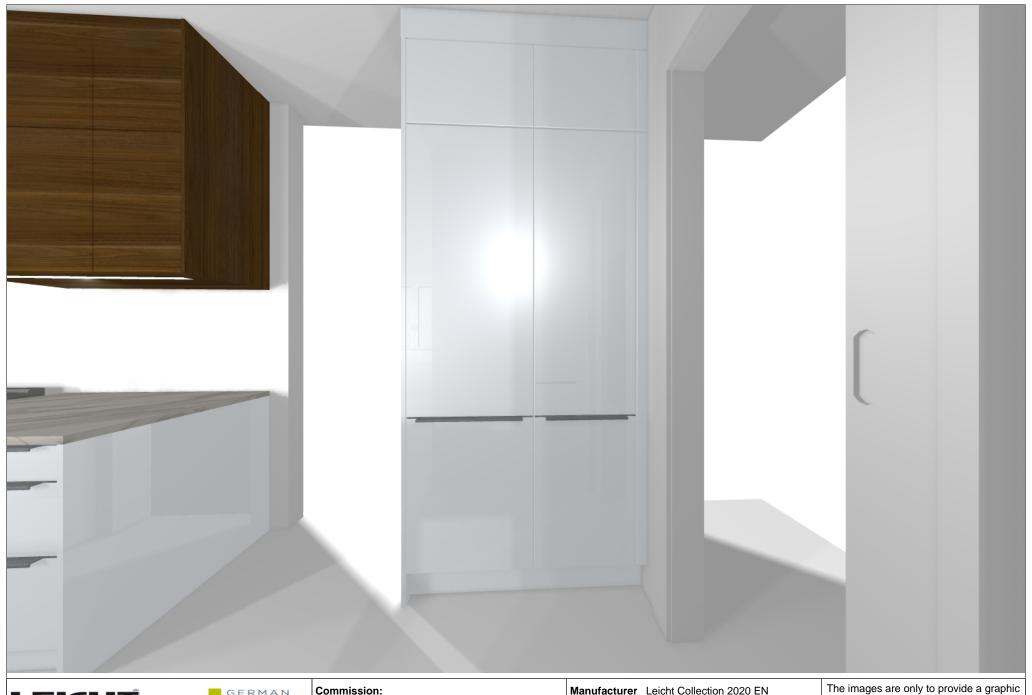

GERMAN
KITCHEN
CENTER

Commission:

Design:

Date: 02.06.2020

View: Perspective / Scale-to-fit

Manufacturer Leicht Collection 2020 EN

Program: 215 SIRIUS

**Handle:** 807 Form griprail 807.405

Worktop col.:

The images are only to provide a graphic overview; they don't fit precisely. There may be differences in the colours and gr patterns. Front arrangement subject to modification for manufacturer reasons.