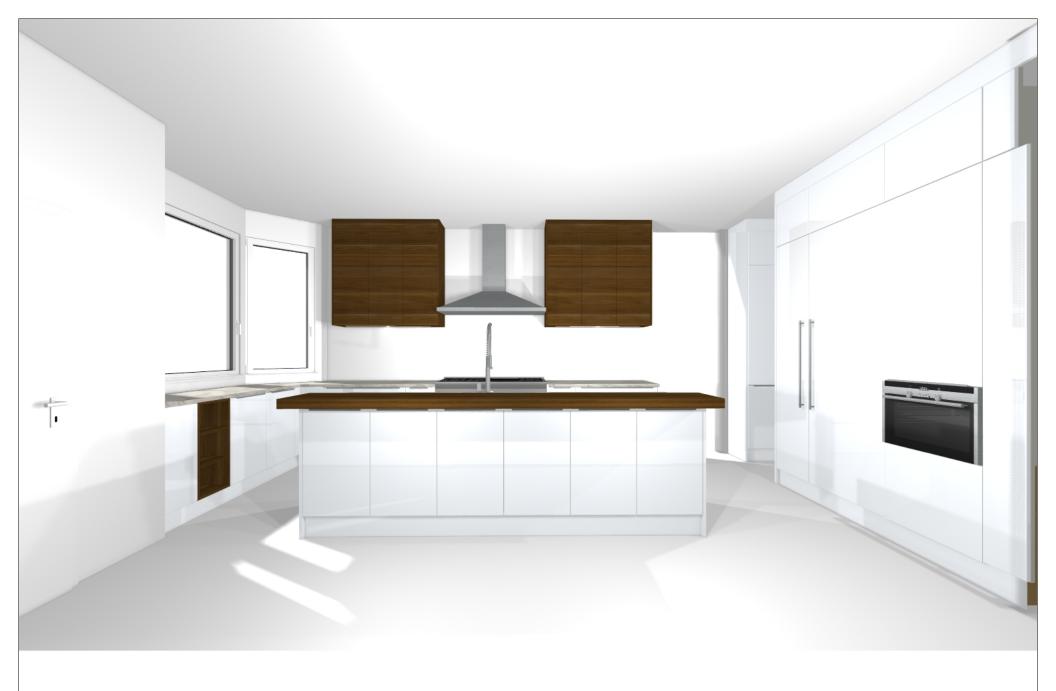

© by German Kitchen Center LLC 191 Amsterdam Ave New Y

Commission:

Design:

Date:

02.06.2020

View:

Perspective / Scale-to-fit

Manufacturer Leicht Collection 2020 EN

Program: 215 SIRIUS

**Handle:** 807 Form griprail 807.405

Worktop col.:

The images are only to provide a graphic overview; they don't fit precisely. There may be differences in the colours and gr patterns. Front arrangement subject to modification for manufacturer reasons.