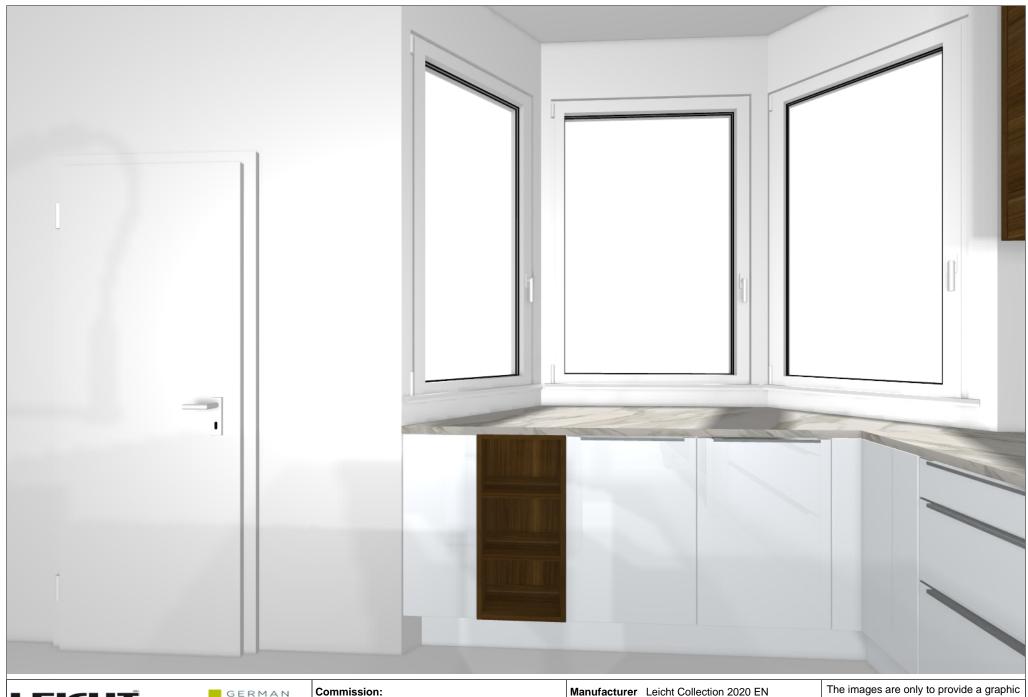

© by German Kitchen Center LLC 191 Amsterdam Ave New Y

Design:

Date: 02.06.2020

View:

Perspective / Scale-to-fit

Program: 215 SIRIUS

807 Form griprail 807.405 Handle:

Worktop col.:

overview; they don't fit precisely. There may be differences in the colours and gr patterns. Front arrangement subject to modification for manufacturer reasons.

Commission:

Design:

Date: 02.06.2020

© by German Kitchen Center LLC 191 Amsterdam Ave New Y View:

Perspective / Scale-to-fit

Manufacturer Leicht Collection 2020 EN

Program: 215 SIRIUS

Handle: 807 Form griprail 807.405

Worktop col.:

The images are only to provide a graphic overview; they don't fit precisely. There may be differences in the colours and gr patterns. Front arrangement subject to modification for manufacturer reasons.