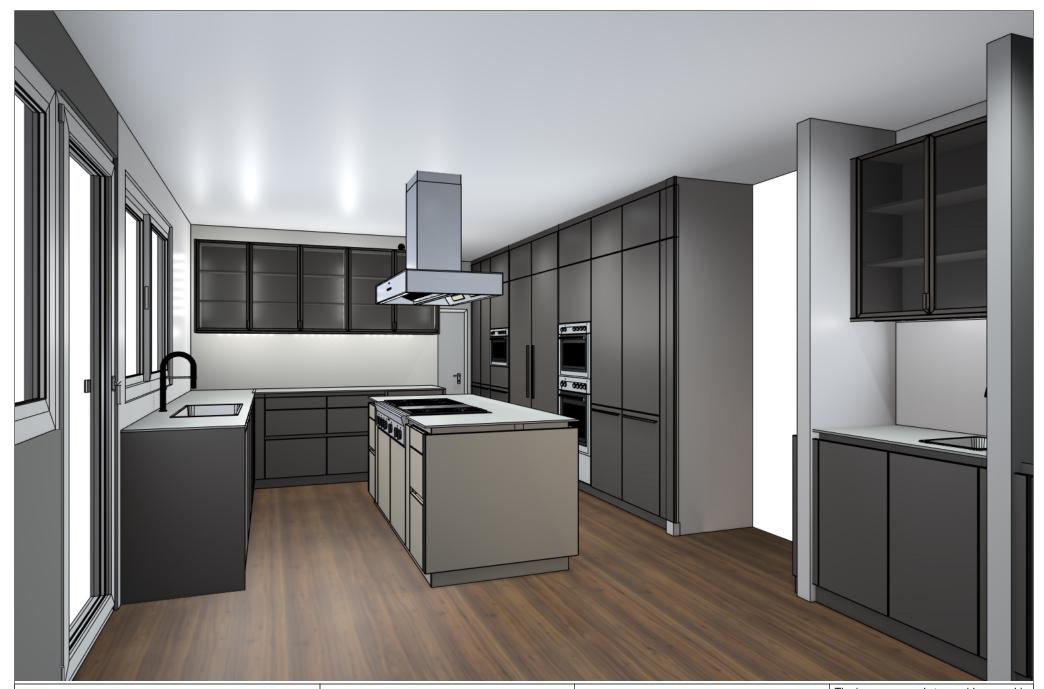

GERMAN

KITCHEN

CENTER

Design:

**Date:** 17.03.2023

View: Perspective /

**Program:** 753 F 45-C

Handle: 886A4 Recessed handle horiz. 886.1

Worktop col.:

The images are only to provide a graphical overview; they don't fit precisely. There may be differences in the colours and graphaterns. Front arrangement subject to modification for manufacturer reasons.