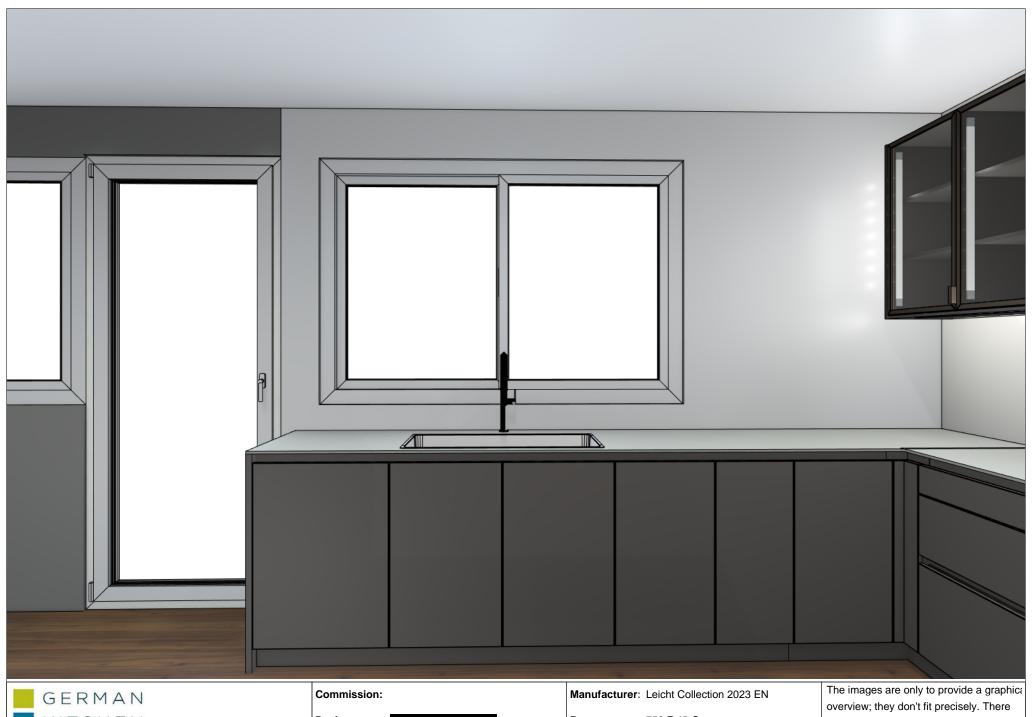

Commission:

Design:

**Date:** 17.03.2023

View: Perspective /

Manufacturer: Leicht Collection 2023 EN

**Program:** 753 F 45-C

**Handle:** 886A4 Recessed handle horiz, 886.1

Worktop col.:

The images are only to provide a graphical overview; they don't fit precisely. There may be differences in the colours and graphterns. Front arrangement subject to modification for manufacturer reasons.