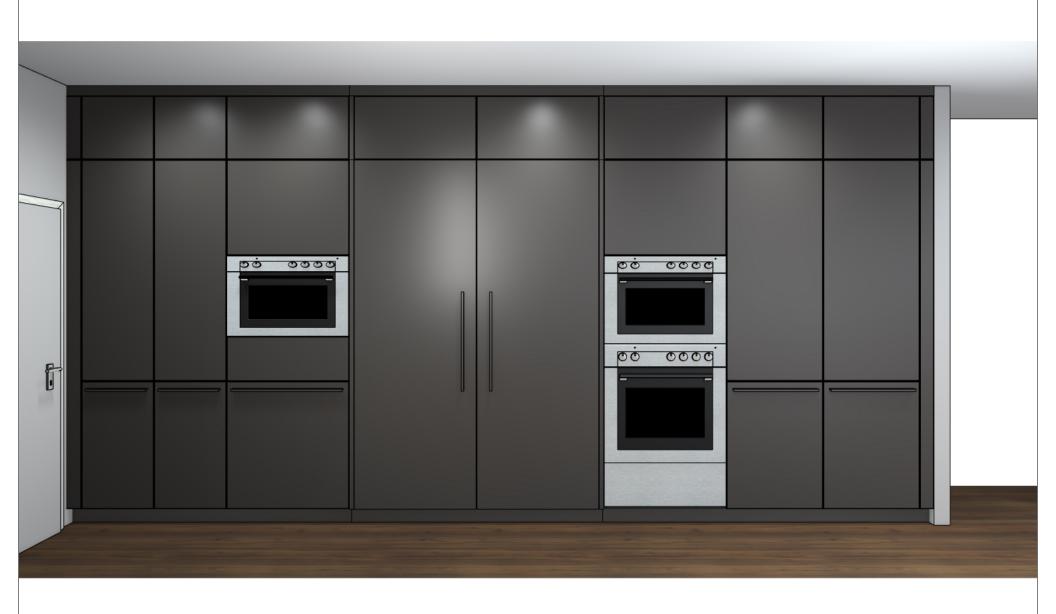

GERMAN

KITCHEN

CENTER

Design:

**Date:** 17.03.2023

View: Perspective /

**Program:** 753 F 45-C

Handle: 886A4 Recessed handle horiz. 886.1

Worktop col.:

The images are only to provide a graphical overview; they don't fit precisely. There may be differences in the colours and graphaterns. Front arrangement subject to modification for manufacturer reasons.