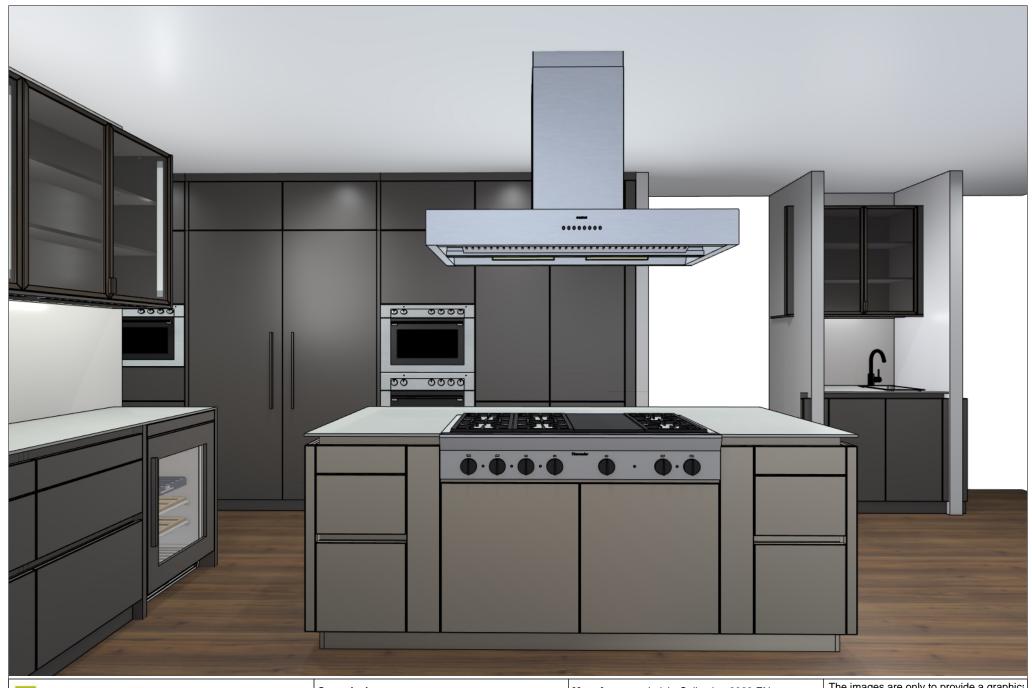

Design:

Date: 17.03.2023

View: Perspective / Manufacturer: Leicht Collection 2023 EN

Program: 753 F 45-C

Handle: 886A4 Recessed handle horiz. 886.1

Worktop col.:

The images are only to provide a graphica overview; they don't fit precisely. There may be differences in the colours and gra patterns. Front arrangement subject to modification for manufacturer reasons.