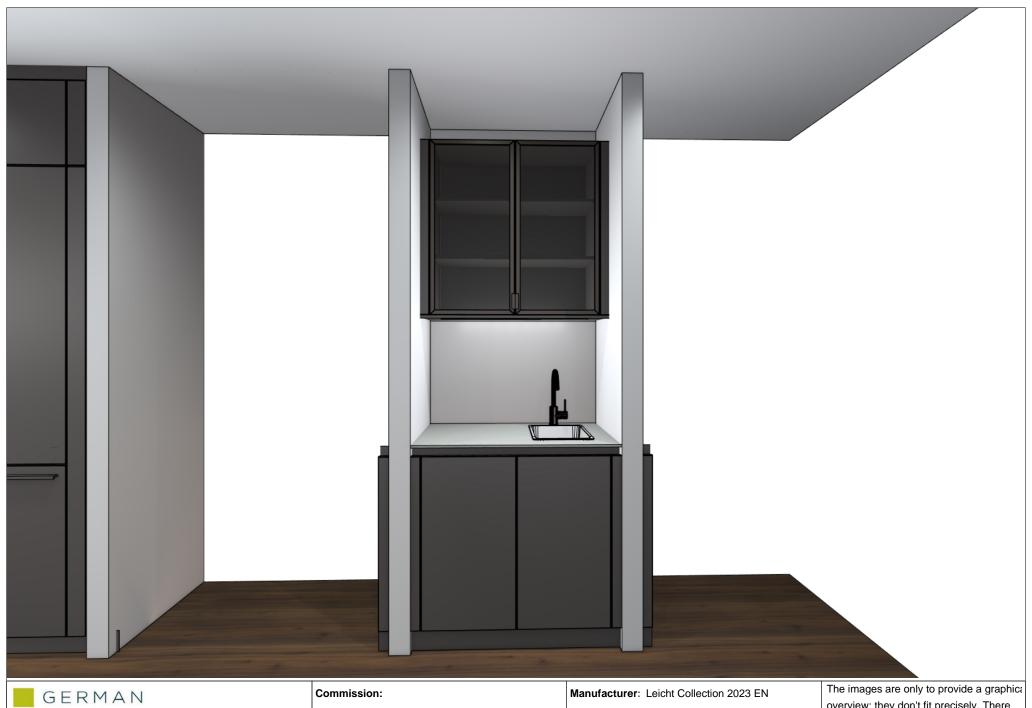

Design:

Date: 17.03.2023

View: Perspective / Manufacturer: Leicht Collection 2023 EN

Program: 753 F 45-C

Handle: 886A4 Recessed handle horiz. 886.1

Worktop col.:

The images are only to provide a graphica overview; they don't fit precisely. There may be differences in the colours and gra patterns. Front arrangement subject to modification for manufacturer reasons.