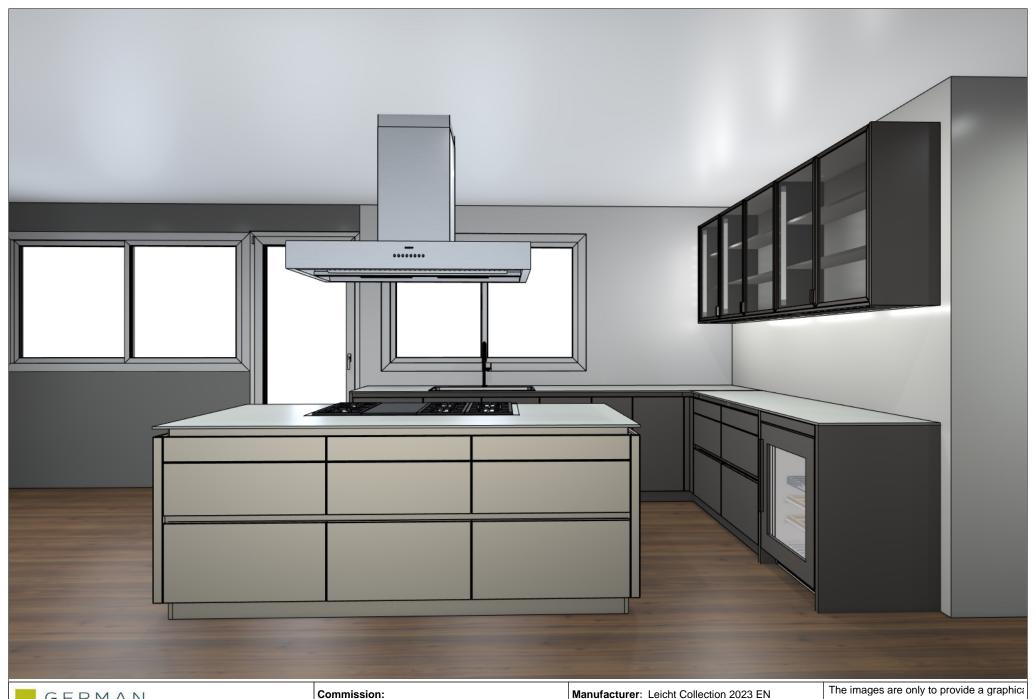

Commission:

Design:

Date: 17.03.2023

View: Perspective /

Manufacturer: Leicht Collection 2023 EN

**Program:** 753 F 45-C

Handle: 886A4 Recessed handle horiz. 886.1

Worktop col.:

The images are only to provide a graphic overview; they don't fit precisely. There may be differences in the colours and grapatterns. Front arrangement subject to modification for manufacturer reasons.