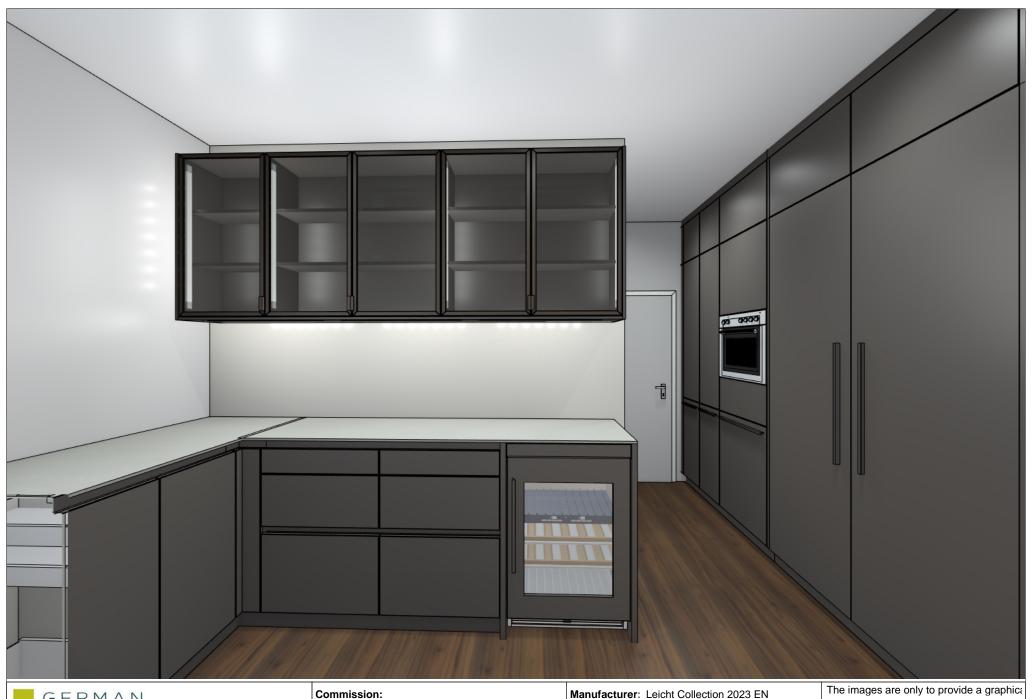

Commission:

Design:

**Date:** 17.03.2023

View: Perspective /

Manufacturer: Leicht Collection 2023 EN

**Program:** 753 F 45-C

Handle: 886A4 Recessed handle horiz. 886.1

Worktop col.:

The images are only to provide a graphical overview; they don't fit precisely. There may be differences in the colours and graphaterns. Front arrangement subject to modification for manufacturer reasons.