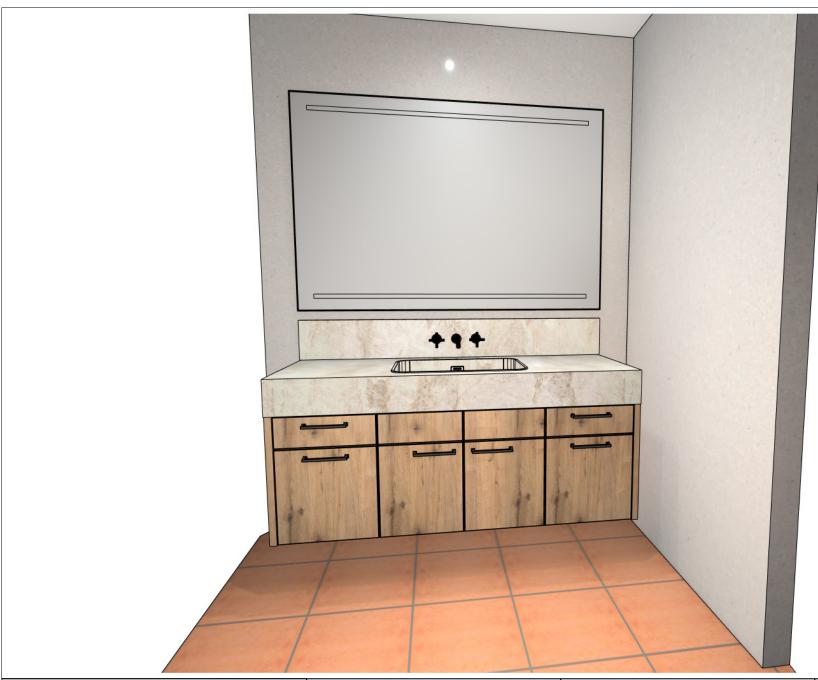

KPS designstudio

Commission:

Design:

Date: 12.11.2022

© by German Kitchen Center 191 Amsterdam Ave New York ,NY 10023 View: Perspective /

Manufacturer: Leicht Collection 2022-05 EN

Program: 268 MADERO

Handle: 379 Metal bow handle 379.301 pewter col

Worktop col.: 550 antarctica

The images are only to provide a graphical overview; they don't fit precisely. There may be differences in the colours and grain patterns. Front arrangement subject to modification for manufacturer reasons.