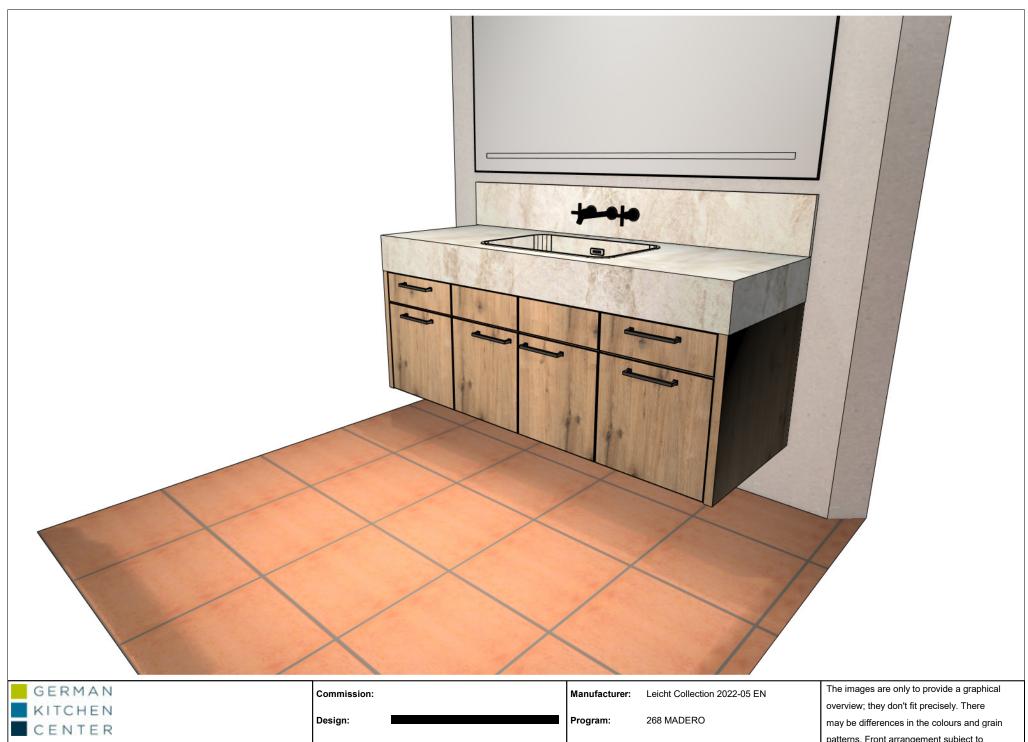

KPS designstudio

Commission:

Design:

Date: 12.11.2022

© by German Kitchen Center 191 Amsterdam Ave New York ,NY 10023 View: Perspective /

Manufacturer: Leicht Collection 2022-05 EN

Program: 268 MADERO

Handle: 379 Metal bow handle 379.301 pewter col

Worktop col.: 550 antarctica

The images are only to provide a graphical overview; they don't fit precisely. There may be differences in the colours and grain patterns. Front arrangement subject to modification for manufacturer reasons.