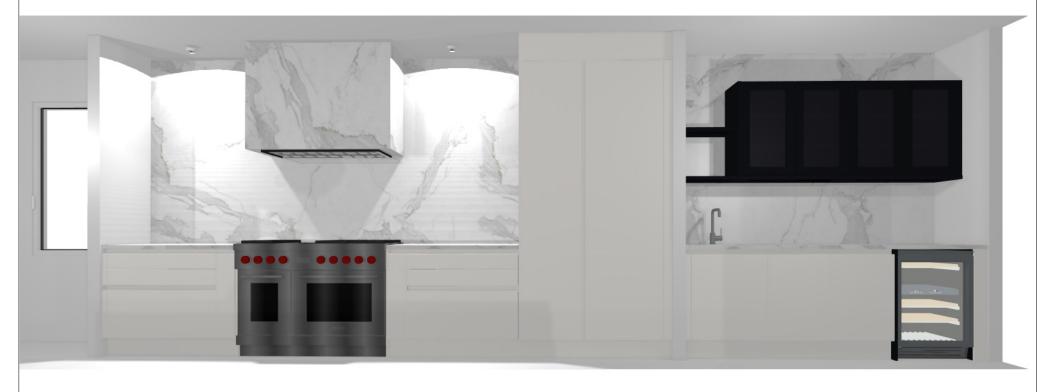

KPS designstudio

© by German Kitchen Center 191 Amsterdam Ave New York ,NY 10023

Perspective / Scale-to-fit

Date: 27.02.2021

Perspective / Scale-to-fit

Manufacturer: Leicht Collection 2020 EN

739 BONDI-C Program:

88604 Recessed handle horiz, 886,120 Handle:

Worktop col.:

The images are only to provide a graphical overview; they don't fit precisely. There may be differences in the colours and grain patterns. Front arrangement subject to modification for manufacturer reasons.