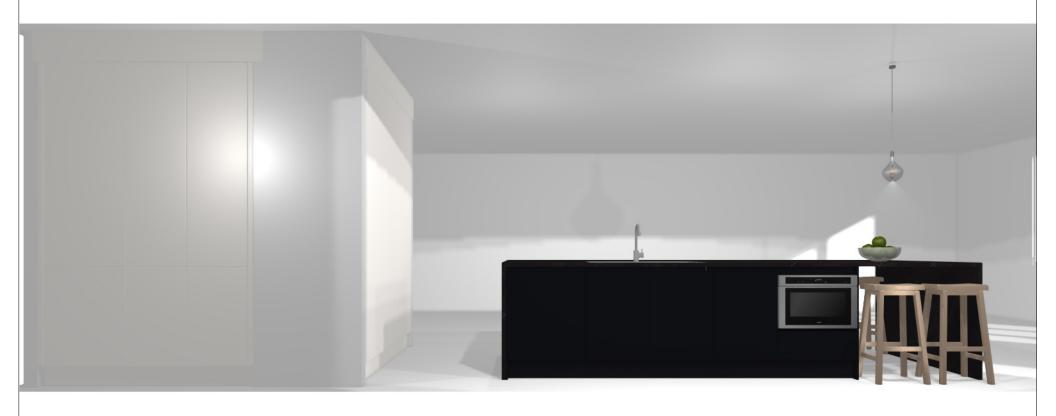

KPS designstudio

© by German Kitchen Center 191 Amsterdam Ave New York ,NY 10023

View:

Date: 27.02.2021

Perspective / Scale-to-fit

Leicht Collection 2020 EN Manufacturer:

739 BONDI-C Program:

88604 Recessed handle horiz, 886,120 Handle:

Worktop col.:

The images are only to provide a graphical overview; they don't fit precisely. There may be differences in the colours and grain patterns. Front arrangement subject to modification for manufacturer reasons.