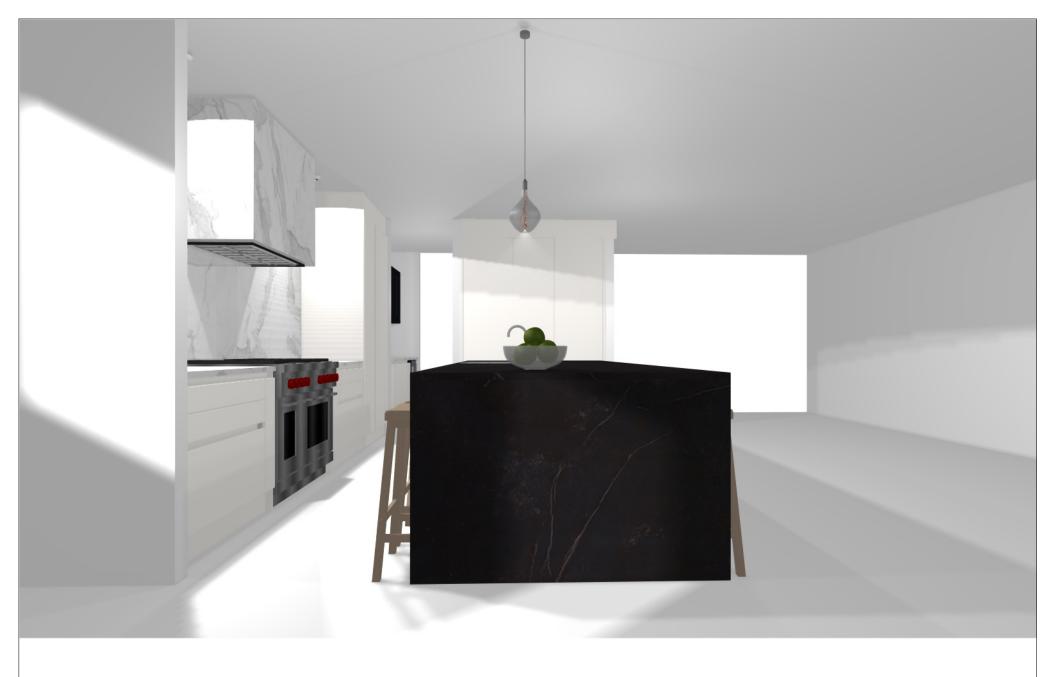

Date: 27.02.2021

View: Perspective / Scale-to-fit

Leicht Collection 2020 EN Manufacturer:

739 BONDI-C Program:

Handle: 88604 Recessed handle horiz, 886,120

Worktop col.:

The images are only to provide a graphical overview; they don't fit precisely. There may be differences in the colours and grain patterns. Front arrangement subject to modification for manufacturer reasons.

KPS designstudio

© by German Kitchen Center 191 Amsterdam Ave New York ,NY 10023

Date:

27.02.2021

Leicht Collection 2020 EN Manufacturer:

739 BONDI-C Program:

Handle: 88604 Recessed handle horiz, 886,120

Worktop col.:

The images are only to provide a graphical overview; they don't fit precisely. There may be differences in the colours and grain patterns. Front arrangement subject to modification for manufacturer reasons.