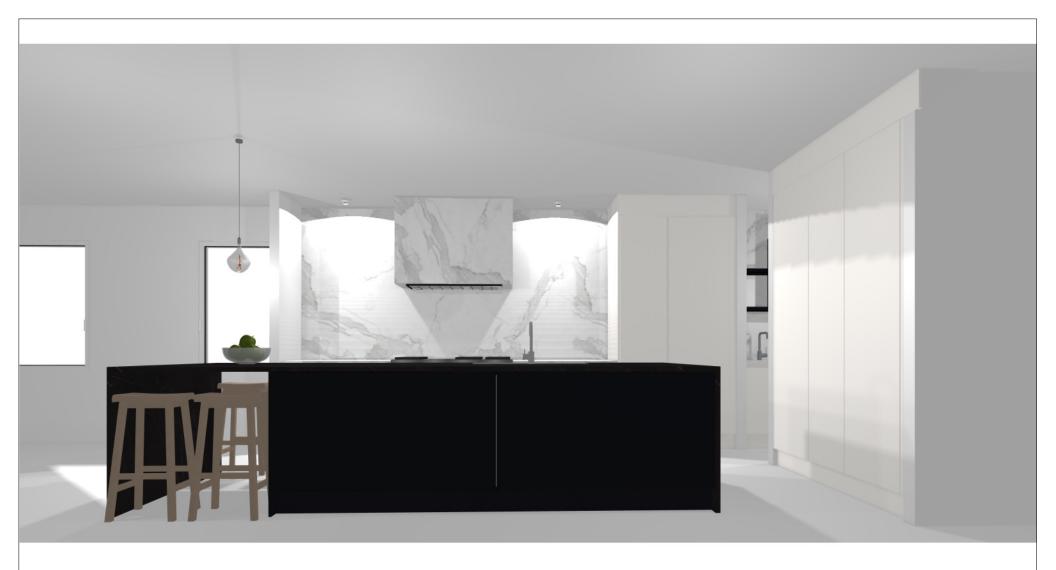

Date: 27.02.2021

View: Perspective / Scale-to-fit

Leicht Collection 2020 EN Manufacturer:

739 BONDI-C Program:

Handle: 88604 Recessed handle horiz, 886,120

Worktop col.:

The images are only to provide a graphical overview; they don't fit precisely. There may be differences in the colours and grain patterns. Front arrangement subject to modification for manufacturer reasons.

KPS designstudio

© by German Kitchen Center 191 Amsterdam Ave New York ,NY 10023

Date:

27.02.2021

Leicht Collection 2020 EN Manufacturer:

739 BONDI-C Program:

Handle: 88604 Recessed handle horiz, 886,120

Worktop col.:

The images are only to provide a graphical overview; they don't fit precisely. There may be differences in the colours and grain patterns. Front arrangement subject to modification for manufacturer reasons.

KPS designstudio

© by German Kitchen Center 191 Amsterdam Ave New York ,NY 10023

Perspective / Scale-to-fit

Date: 27.02.2021

Perspective / Scale-to-fit

Manufacturer: Leicht Collection 2020 EN

739 BONDI-C Program:

88604 Recessed handle horiz, 886,120 Handle:

Worktop col.:

The images are only to provide a graphical overview; they don't fit precisely. There may be differences in the colours and grain patterns. Front arrangement subject to modification for manufacturer reasons.

KPS designstudio

© by German Kitchen Center 191 Amsterdam Ave New York ,NY 10023

View:

Date: 27.02.2021

Perspective / Scale-to-fit

Leicht Collection 2020 EN Manufacturer:

739 BONDI-C Program:

88604 Recessed handle horiz, 886,120 Handle:

Worktop col.:

The images are only to provide a graphical overview; they don't fit precisely. There may be differences in the colours and grain patterns. Front arrangement subject to modification for manufacturer reasons.