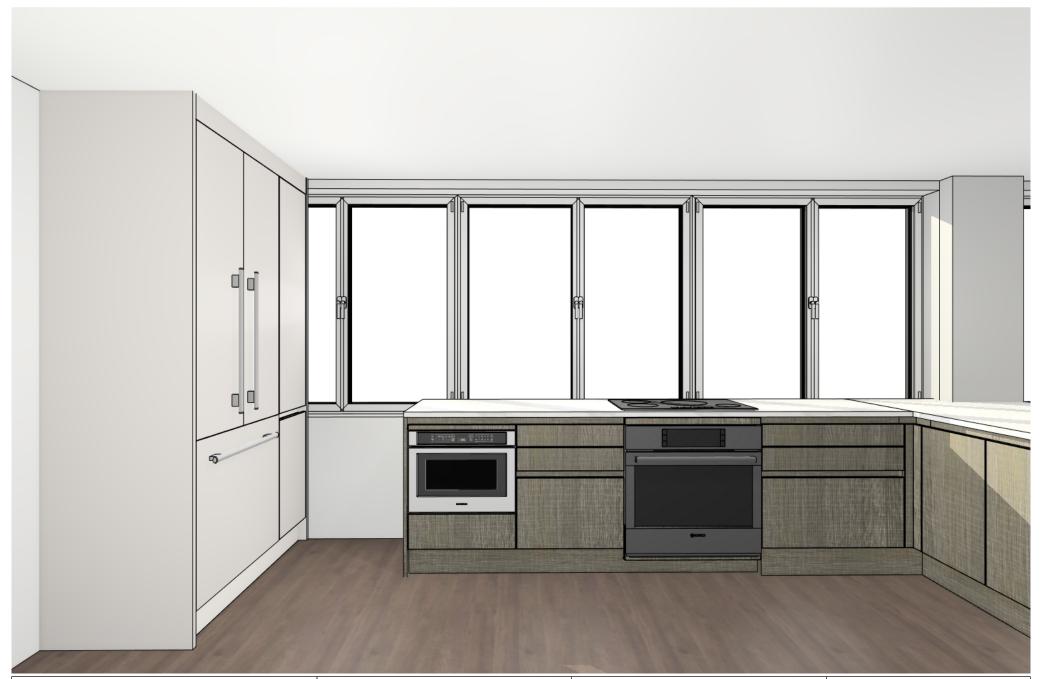

View: Perspective /

Manufacturer: Leicht Collection 2021 EN

**Program:** 719 ORLANDO-C

Handle: 88647 Recessed handle horiz. 886.3

Worktop col.:

**LEICHT** 

Commission:

Design:

Ū

**Date:** 15.04.2022

View: Perspective /

Manufacturer: Leicht Collection 2021 EN

**Program:** 719 ORLANDO-C

Handle: 88647 Recessed handle horiz. 886.3

Worktop col.:

Commission: