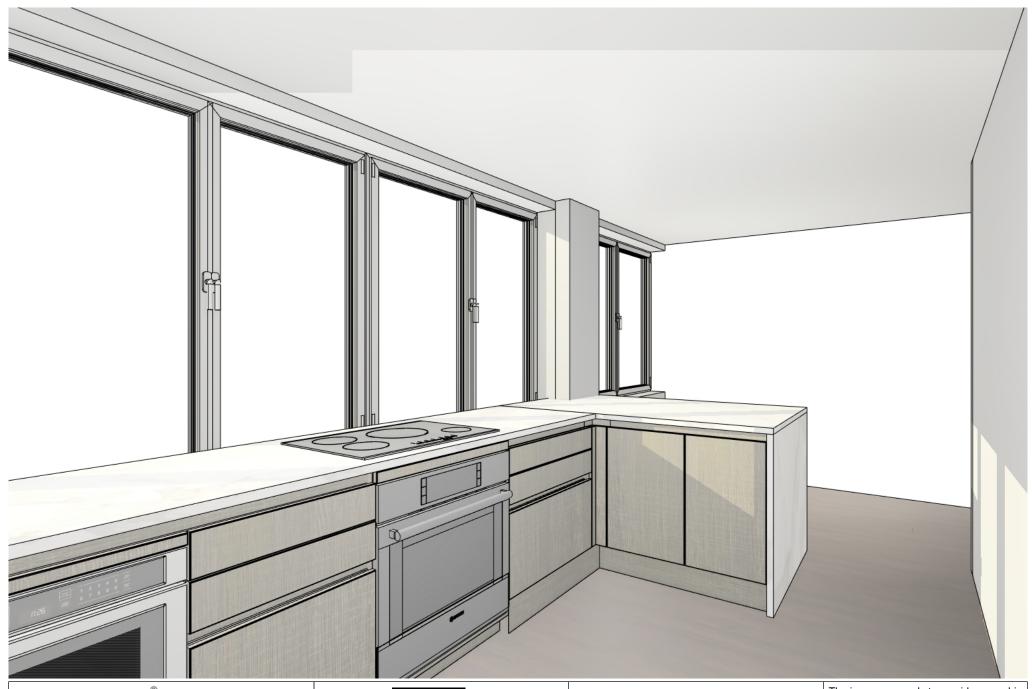

Design:

15.04.2022 Date:

Perspective / View:

Manufacturer: Leicht Collection 2021 EN

Program: 719 ORLANDO-C

88647 Recessed handle horiz. 886.3 Handle:

Worktop col.: