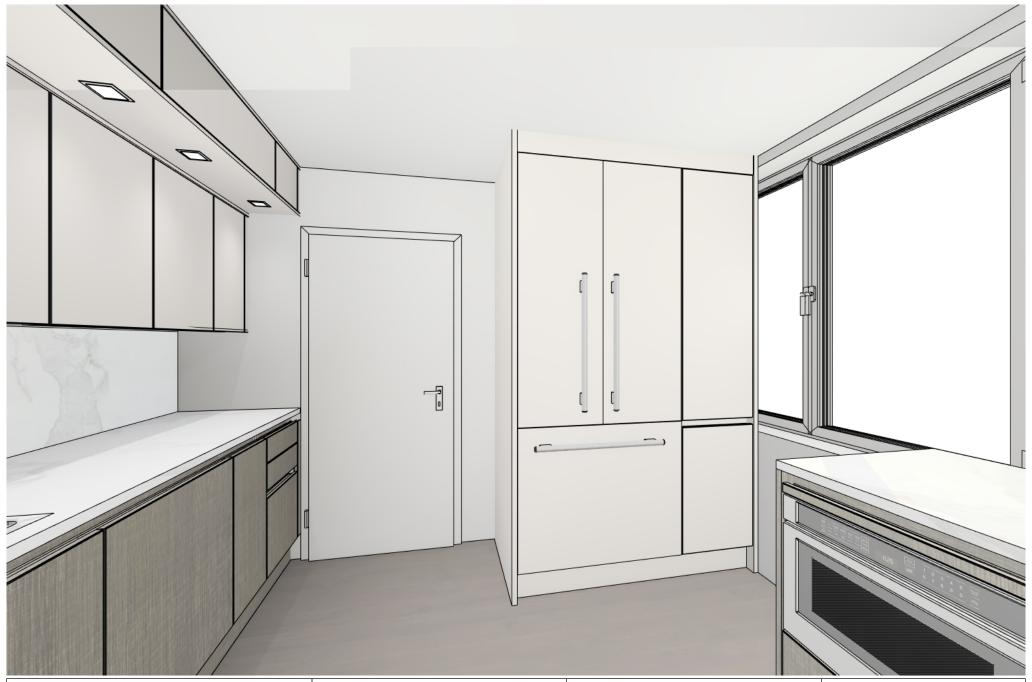

**Program:** 719 ORLANDO-C

Handle: 88647 Recessed handle horiz. 886.3

Worktop col.:

**LEICHT** 

Commission:

Design:

Ū

**Date:** 15.04.2022

View: Perspective /

Manufacturer: Leicht Collection 2021 EN

**Program:** 719 ORLANDO-C

Handle: 88647 Recessed handle horiz. 886.3

Worktop col.:

**LEICHT** 

Commission:

Design:

Ū

**Date:** 15.04.2022

View: Perspective /

Manufacturer: Leicht Collection 2021 EN

**Program:** 719 ORLANDO-C

Handle: 88647 Recessed handle horiz. 886.3

Worktop col.:

Commission: