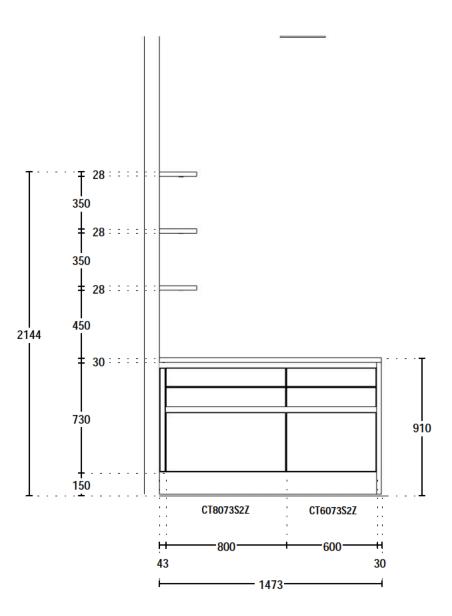

|                            | Commission: |                  | Manufacturer: | Leicht Collection 2021 EN              | The images are only to provide a graphical  |
|----------------------------|-------------|------------------|---------------|----------------------------------------|---------------------------------------------|
|                            |             |                  |               |                                        | overview; they don't fit precisely. There   |
|                            | Design:     | ORDER            | Program:      | 715 SIRIUS-C                           | may be differences in the colours and grain |
|                            | Date:       | 16.11.2021       | Handle:       | 88603 Recessed handle horiz. 886.103 r | patterns.