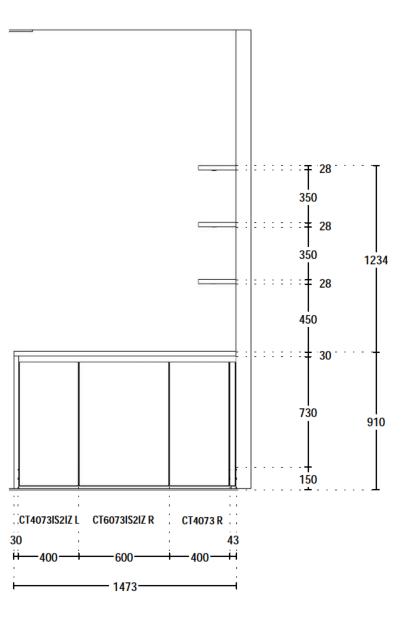

|                            | Commission: |                  | Manufacturer: | Leicht Collection 2021 EN              | The images are only to provide a graphical  |
|----------------------------|-------------|------------------|---------------|----------------------------------------|---------------------------------------------|
|                            |             |                  |               |                                        | overview; they don't fit precisely. There   |
|                            | Design:     | ORDER            | Program:      | 715 SIRIUS-C                           | may be differences in the colours and grain |
|                            | Date:       | 16.11.2021       | Handle:       | 88603 Recessed handle horiz. 886.103 r | patterns. Front arrangement subject to      |
| designstudio               | Dute.       | 10.11.2021       | nunue.        |                                        | modification for manufacturer reasons.      |
| © by German Kitchen Center | View:       | Elevation / 1:25 | Worktop col.: |                                        | KPS designstudio                            |

|                            | Commission: |                  | Manufacturer: | Leicht Collection 2021 EN              | The images are only to provide a graphical                                               |
|----------------------------|-------------|------------------|---------------|----------------------------------------|------------------------------------------------------------------------------------------|
| KPS-                       | Design:     | ORDER            | Program:      |                                        | overview; they don't fit precisely. There<br>may be differences in the colours and grain |
| designstudio               | Date:       | 16.11.2021       | Handle:       | 88603 Recessed handle horiz. 886.103 r | patterns. Front arrangement subject to<br>modification for manufacturer reasons.         |
| © by German Kitchen Center | View:       | Elevation / 1:25 | Worktop col.: |                                        | KPS designstudio                                                                         |