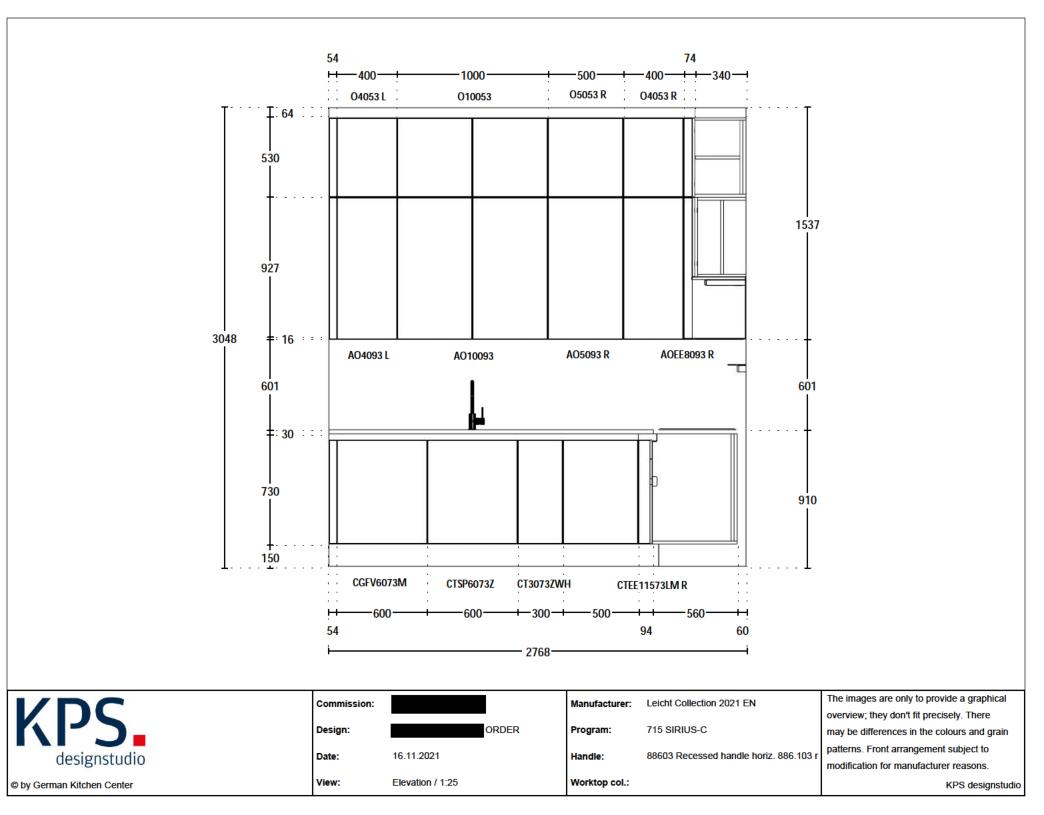

|                            | Commission: |                  | Manufacturer: | Leicht Collection 2021 EN              | The images are only to provide a graphical  |
|----------------------------|-------------|------------------|---------------|----------------------------------------|---------------------------------------------|
|                            |             |                  |               |                                        | overview; they don't fit precisely. There   |
|                            | Design:     | ORDER            | Program:      | 715 SIRIUS-C                           | may be differences in the colours and grain |
|                            | Date:       | 16.11.2021       | Handle:       | 88603 Recessed handle horiz. 886.103 r | patterns. Front arrangement subject to      |
| designstudio               | Dute.       | 10.11.2021       | nunue.        |                                        | modification for manufacturer reasons.      |
| © by German Kitchen Center | View:       | Elevation / 1:25 | Worktop col.: |                                        | KPS designstudio                            |