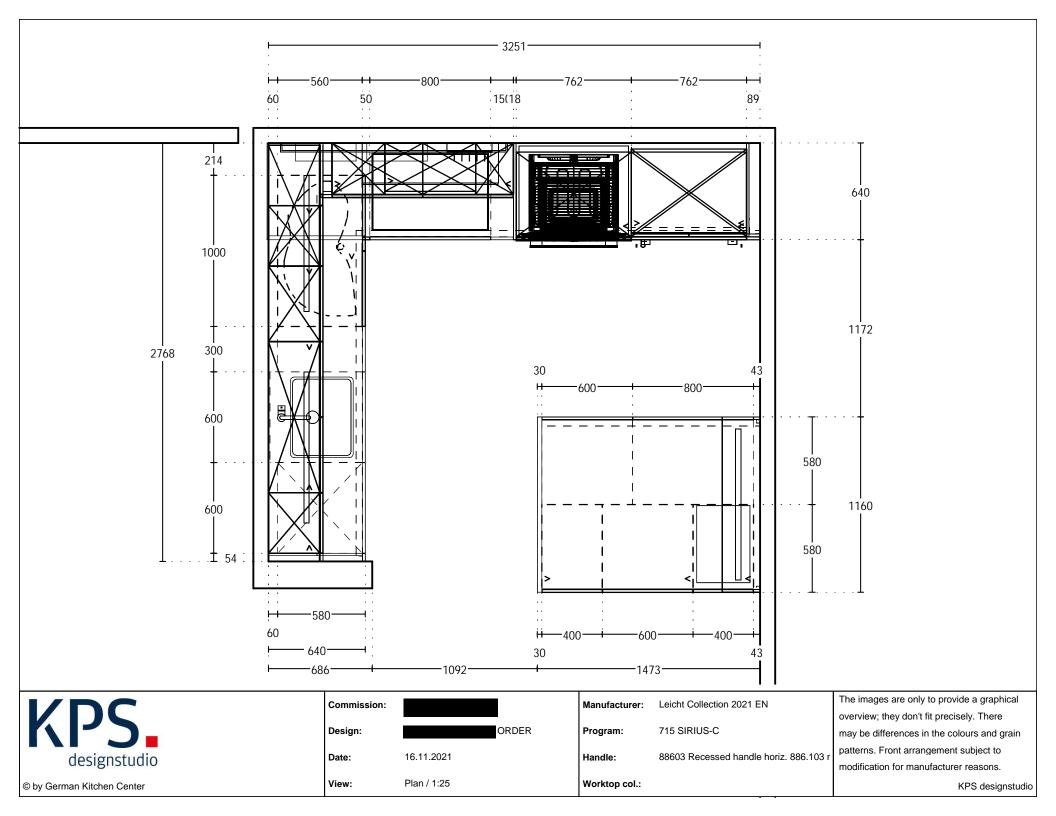

|                            | Commission: |                  | Manufacturer: | Leicht Collection 2021 EN              | The images are only to provide a graphical  |
|----------------------------|-------------|------------------|---------------|----------------------------------------|---------------------------------------------|
|                            |             |                  |               |                                        | overview; they don't fit precisely. There   |
|                            | Design:     | ORDER            | Program:      | 715 SIRIUS-C                           | may be differences in the colours and grain |
|                            | Date:       | 16.11.2021       | Handle:       | 88603 Recessed handle horiz. 886.103 r | pat