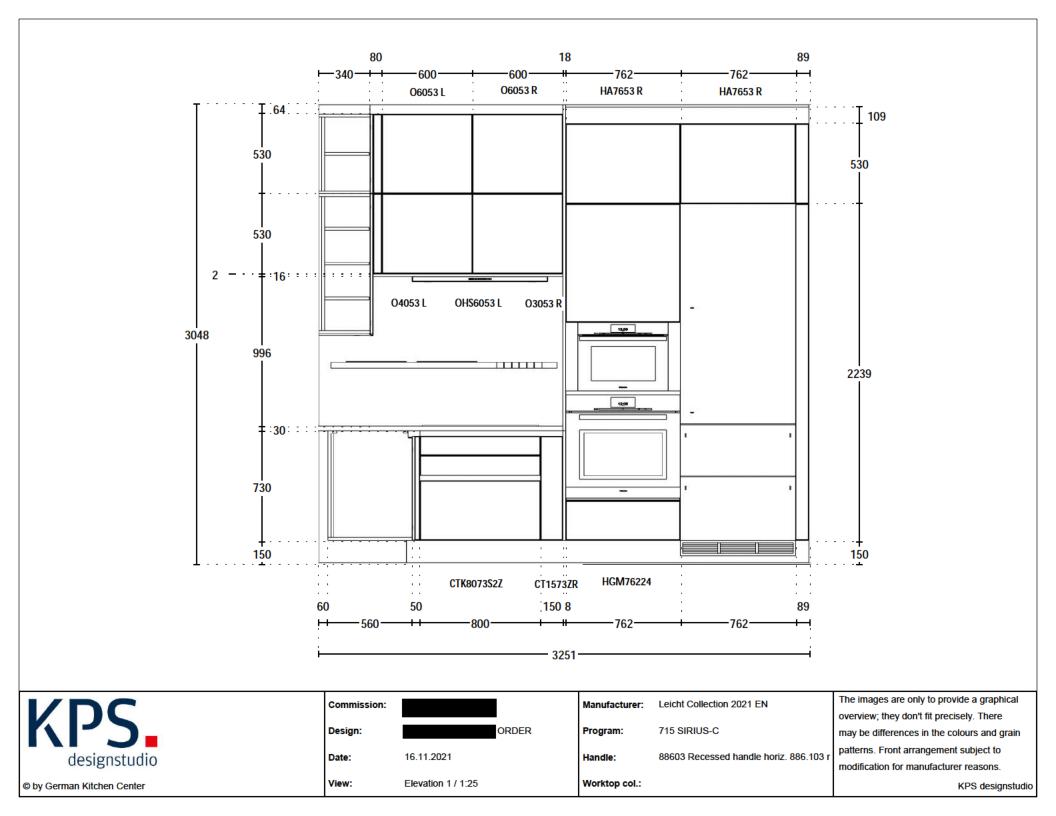

|                            | Commission: |                  | Manufacturer: | Leicht Collection 2021 EN              | The images are only to provide a graphical                                               |
|----------------------------|-------------|------------------|---------------|----------------------------------------|------------------------------------------------------------------------------------------|
| KPS-                       | Design:     | ORDER            | Program:      |                                        | overview; they don't fit precisely. There<br>may be differences in the colours and grain |
| designstudio               | Date:       | 16.11.2021       | Handle:       | 88603 Recessed handle horiz. 886.103 r | patterns. Front arrangement subject to<br>modification for manufacturer reasons.         |
| © by German Kitchen Center | View:       | Elevation / 1:25 | Worktop col.: |                                        | KPS designstudio                                                                         |