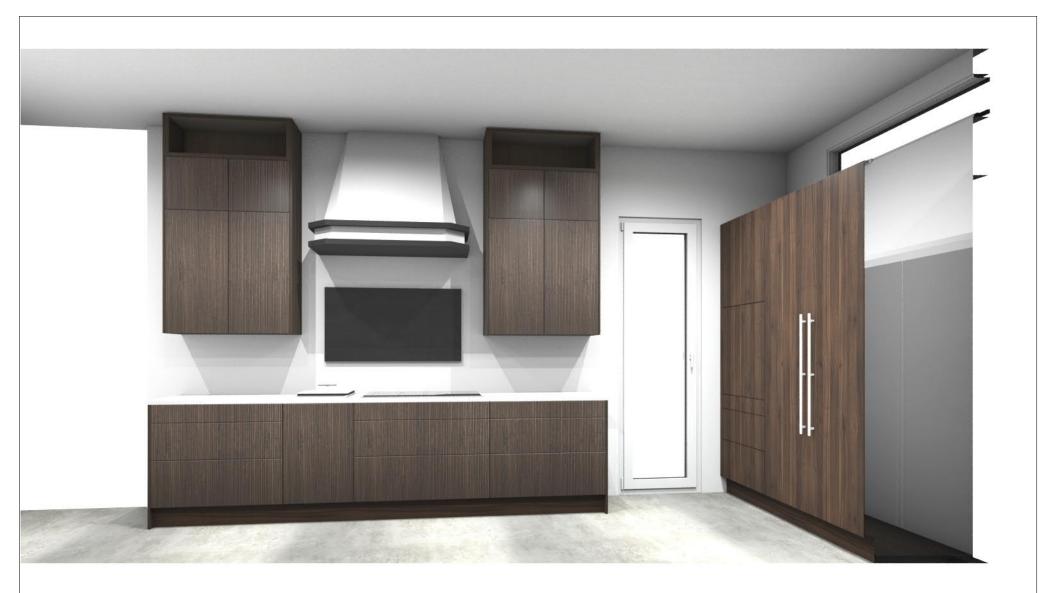

Design: Date:

Commission:

Perspective / View:

28.05.2021

Manufacturer: Leicht Collection 2021 EN

244 BOSSA Program:

999 Without handle and drill hole Handle:

Worktop col.: