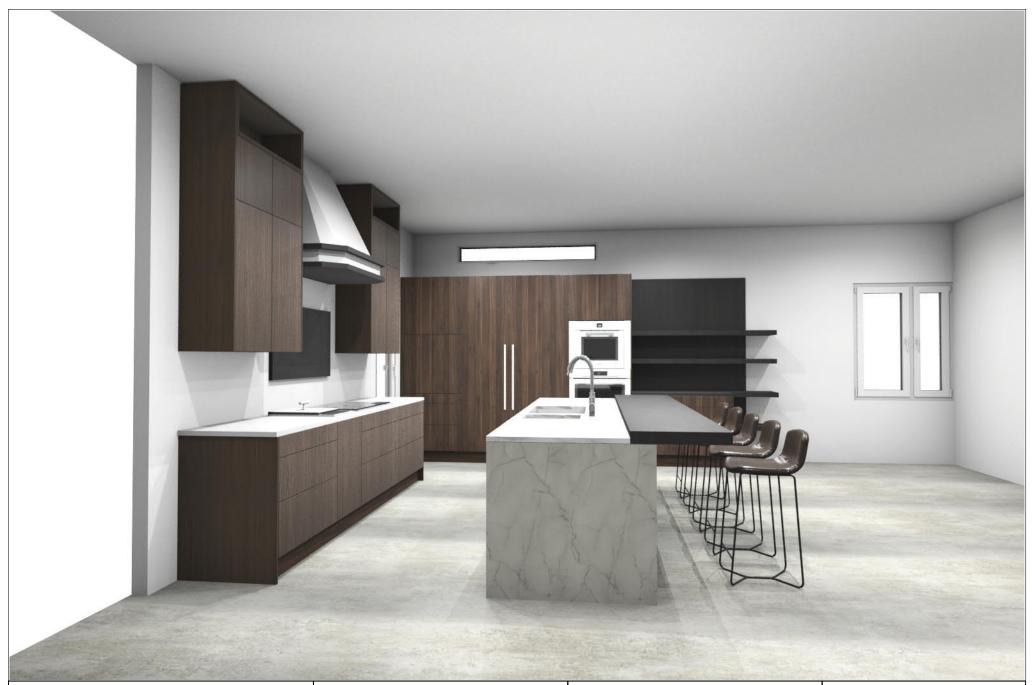

Commission:

Design:

Date: 28.05.2021

View: Perspective /

Manufacturer: Leicht Collection 2021 EN

Program: 244 BOSSA

Handle: 999 Without handle and drill hole

Worktop col.:

The images are only to provide a graphical overview; they don't fit precisely. There may be differences in the colours and grain patterns. Front arrangement subject to modification for manufacturer reasons.