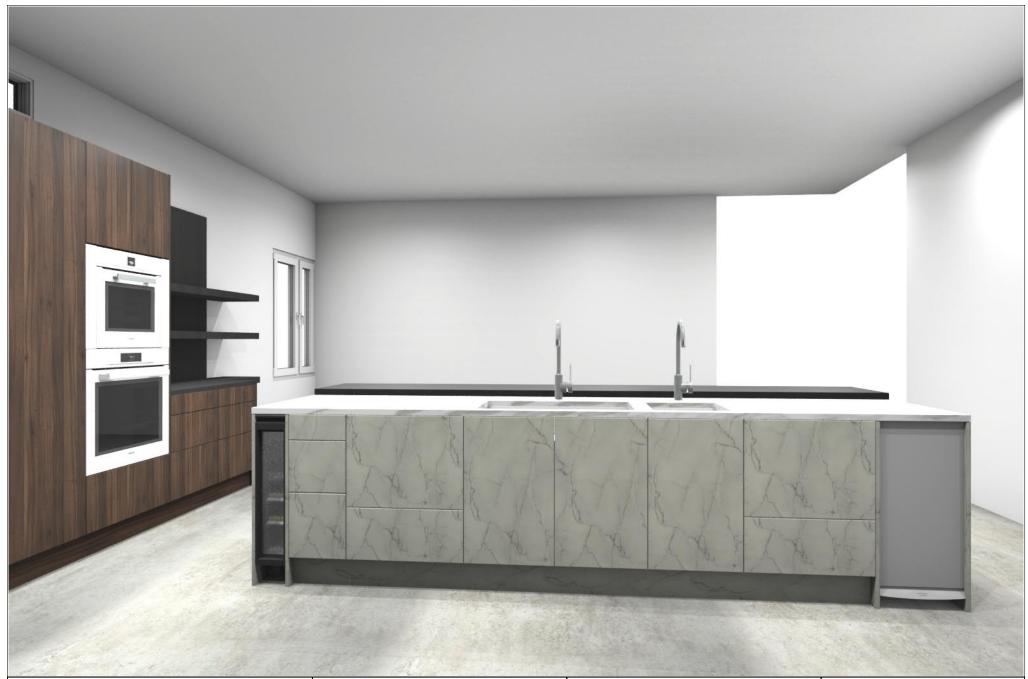

Commission:

Design:

|

Date:

28.05.2021

Perspective /

View:

20.03.202

Program:

Manufacturer:

Leicht Collection 2021 EN

244 BOSSA

Handle:

999 Without handle and drill hole

Worktop col.:

The images are only to provide a graphical overview; they don't fit precisely. There may be differences in the colours and grain patterns. Front arrangement subject to modification for manufacturer reasons.