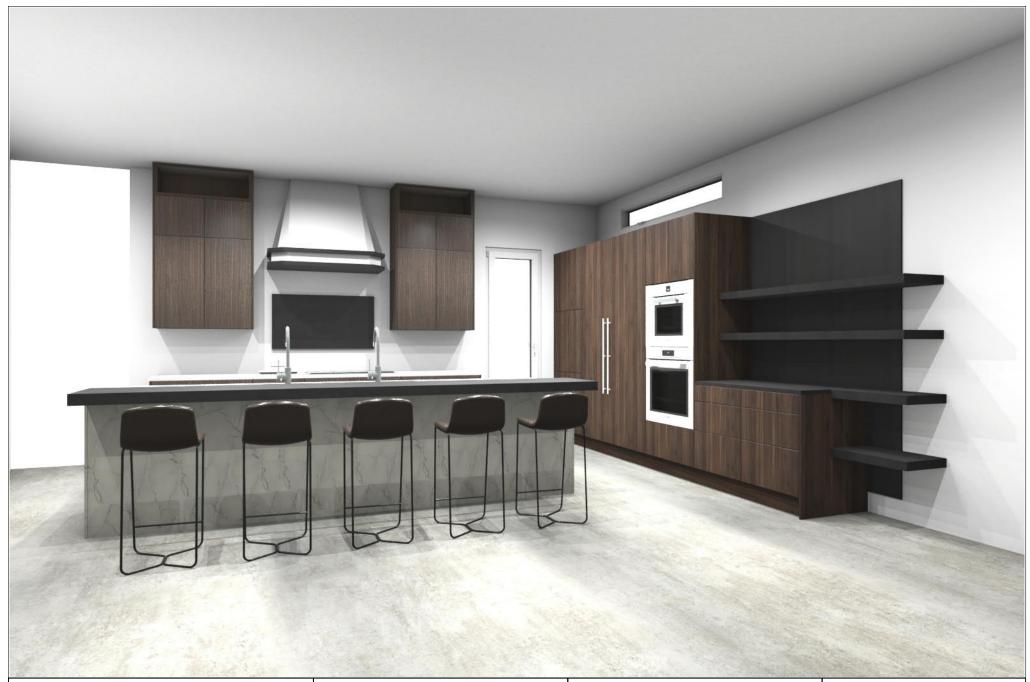

Commission:

Design:

1

Date: 28.05.2021

View: Perspective /

Manufacturer: Leicht Collection 2021 EN

Program: 244 BOSSA

Handle: 999 Without handle and drill hole

Worktop col.:

The images are only to provide a graphical overview; they don't fit precisely. There may be differences in the colours and grain patterns. Front arrangement subject to modification for manufacturer reasons.