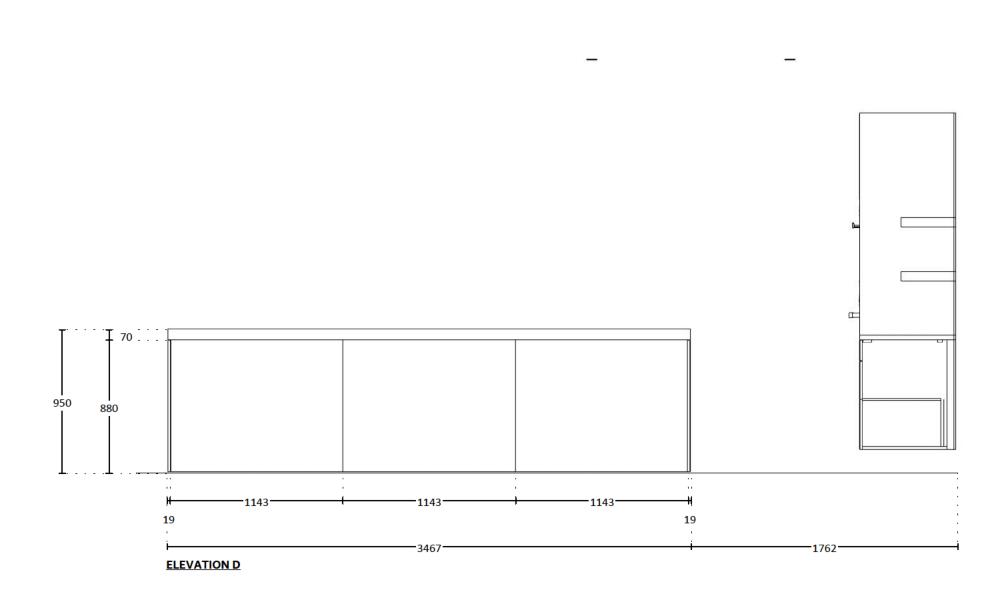

Design:

Date: 24.05.2021

View: Elevation 5 / 1:25

Manufacturer: Leicht Collection 2021 EN

Program: 244 BOSSA

Handle: 999 Without handle and drill hole

Worktop col.:

The images are only to provide a graphical overview; they don't fit precisely. There may be differences in the colours and grain patterns. Front arrangement subject to modification for manufacturer reasons.

KPS designstudio

Commission:

Design:

Date:

View:

24.05.2021

Elevation 6 / 1:25

Manufacturer:

Leicht Collection 2021 EN

Program:

244 BOSSA

999 Without handle and drill hole

Worktop col.:

Handle:

The images are only to provide a graphical overview; they don't fit precisely. There may be differences in the colours and grain patterns. Front arrangement subject to modification for manufacturer reasons.