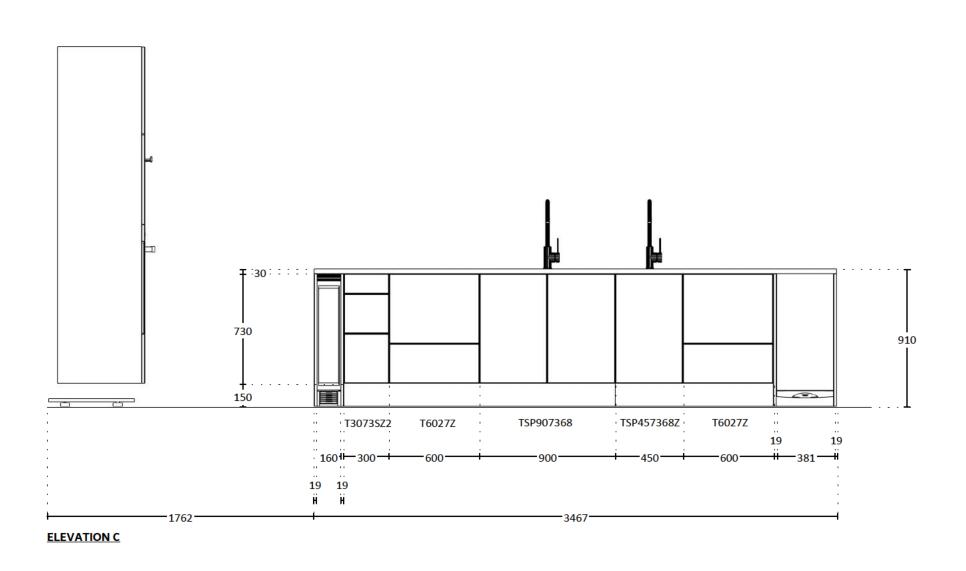

Design:

Date: 24.05.2021

View: Elevation 5 / 1:25

Manufacturer: Leicht Collection 2021 EN

Program: 244 BOSSA

Handle: 999 Without handle and drill hole

Worktop col.:

The images are only to provide a graphical overview; they don't fit precisely. There may be differences in the colours and grain patterns. Front arrangement subject to modification for manufacturer reasons.