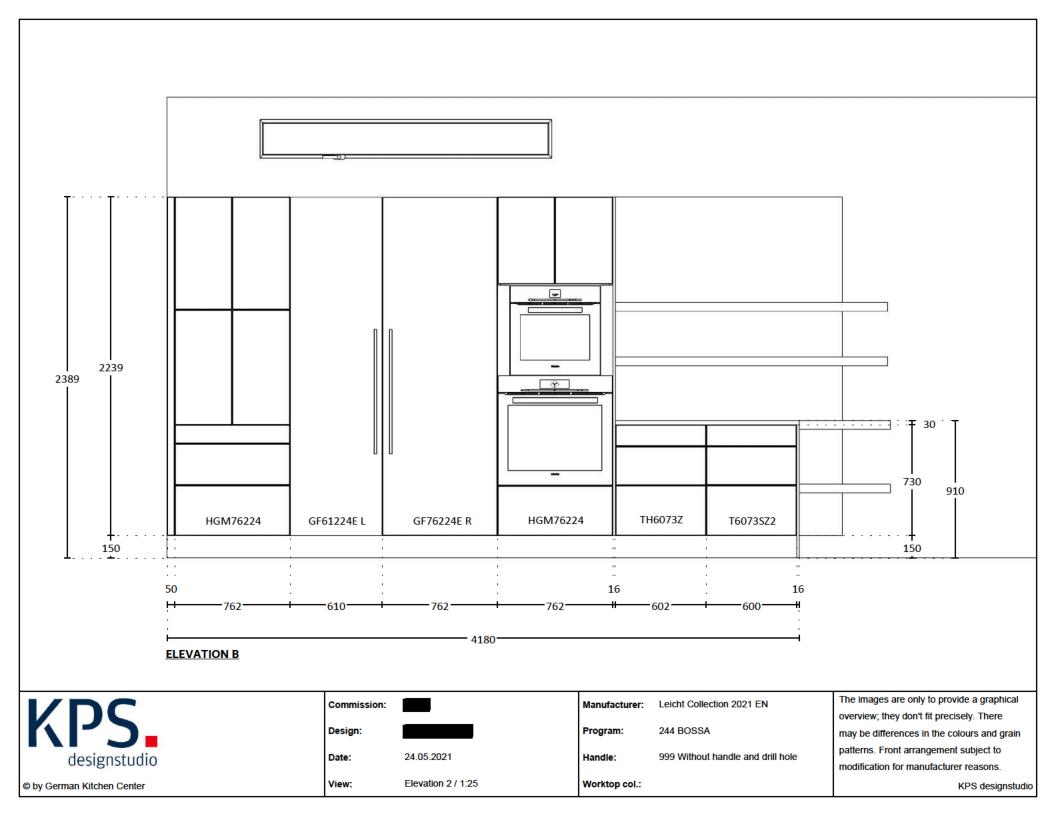

KPS designstudio

Commission:

Design:

Date:

View:

24.05.2021

Elevation 6 / 1:25

Manufacturer:

Leicht Collection 2021 EN

Program:

244 BOSSA

999 Without handle and drill hole

Worktop col.:

Handle:

The images are only to provide a graphical overview; they don't fit precisely. There may be differences in the colours and grain patterns. Front arrangement subject to modification for manufacturer reasons.