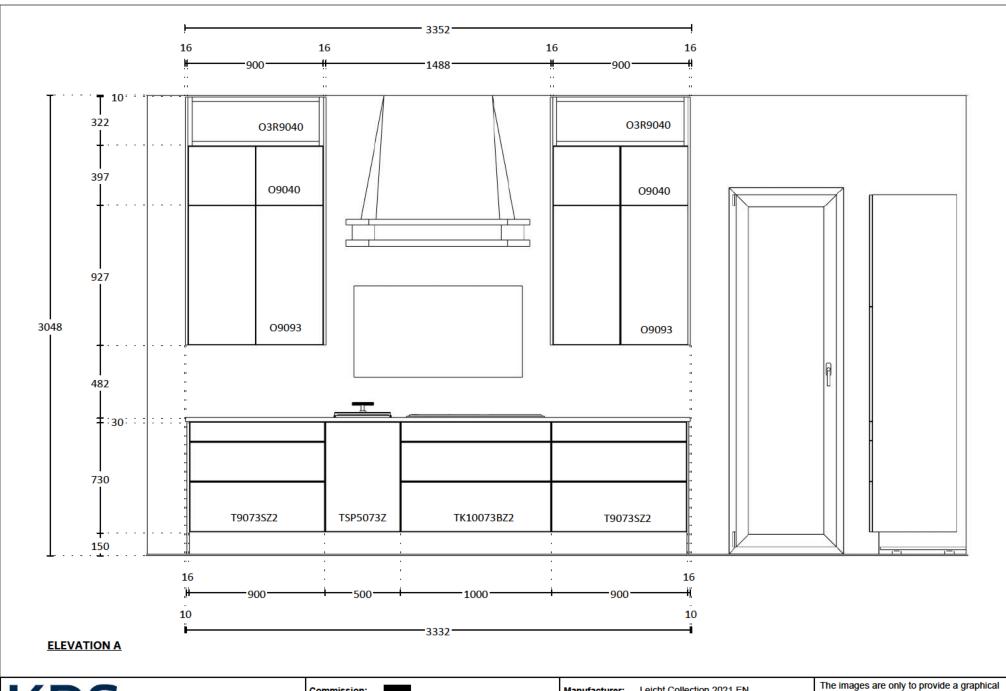

© by German Kitchen Center

Commission:

Date:

Design: 24.05.2021

View: Elevation 1 / 1:25

Leicht Collection 2021 EN Manufacturer:

244 BOSSA Program:

999 Without handle and drill hole Handle: