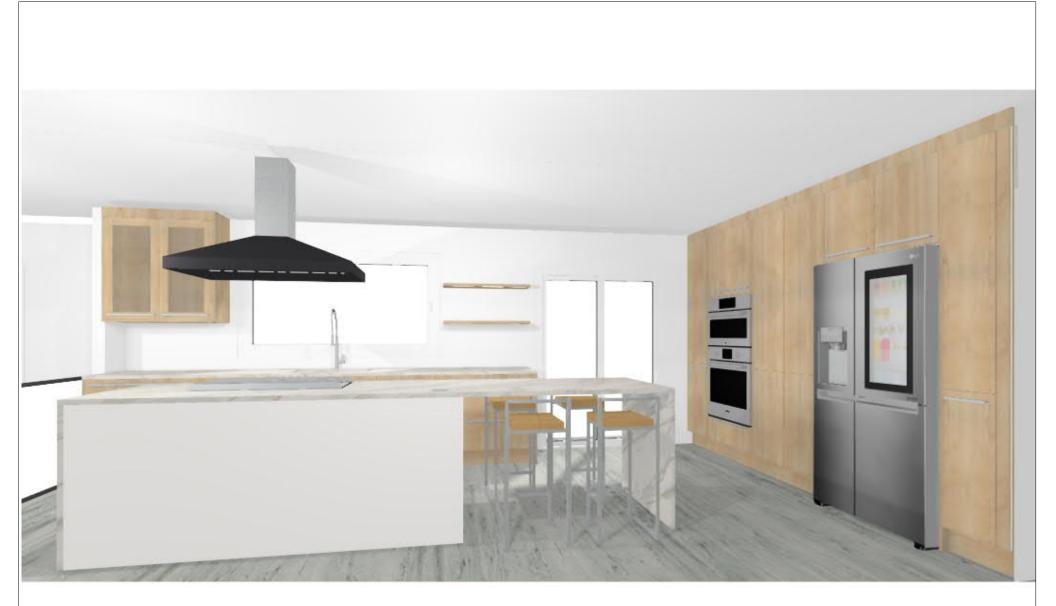

|        |                            | GERMAN  | Commission: |                            | Manufacturer: | Leicht Collection 2018 EN | The images are only to provide a graphical  |
|--------|----------------------------|---------|-------------|----------------------------|---------------|---------------------------|---------------------------------------------|
| ГЕІСНТ | і біснт                    | KITCHEN |             | -                          |               |                           | overview; they don't fit precisely. There   |
|        |                            | CENTER  | Design:     |                            | Program:      | 222 SYNTHIA               | may be differences in the colours and grain |
|        |                            | CLNILN  | Date:       | 27.05.2018                 | Handle:       | 620 Grip profile 620.405  | patterns. Front arrangement subject to      |
|        |                            |         | Date.       | 27.00.2010                 | nancie.       | 020 Chp pione 020.400     | modification for manufacturer reasons.      |
|        | © by German Kitchen Center |         | View:       | Perspective / Scale-to-fit | Worktop col.: |                           | KPS designstudio                            |