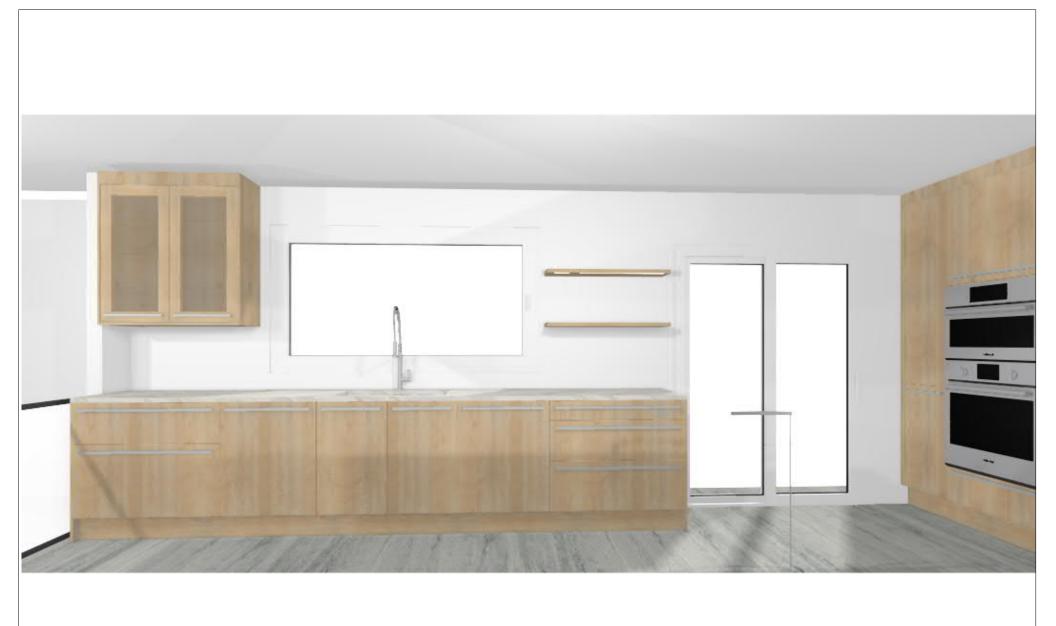

| GERMAN                     | Commission: |                            | Manufacturer: | Leicht Collection 2018 EN | The images are only to provide a graphical  |
|----------------------------|-------------|----------------------------|---------------|---------------------------|---------------------------------------------|
|                            |             | -                          |               |                           | overview; they don't fit precisely. There   |
|                            | Design:     |                            | Program:      | 222 SYNTHIA               | may be differences in the colours and grain |
| CENTER                     | Date:       | 27.05.2018                 | Handle:       | 620 Grip profile 620.405  | patterns. Front arrangement subject to      |
|                            | Date.       | 27.03.2010                 | nancie.       | 020 Ghp prome 020.400     | modification for manufacturer reasons.      |
| © by German Kitchen Center | View:       | Perspective / Scale-to-fit | Worktop col.: |                           | KPS designstudio                            |