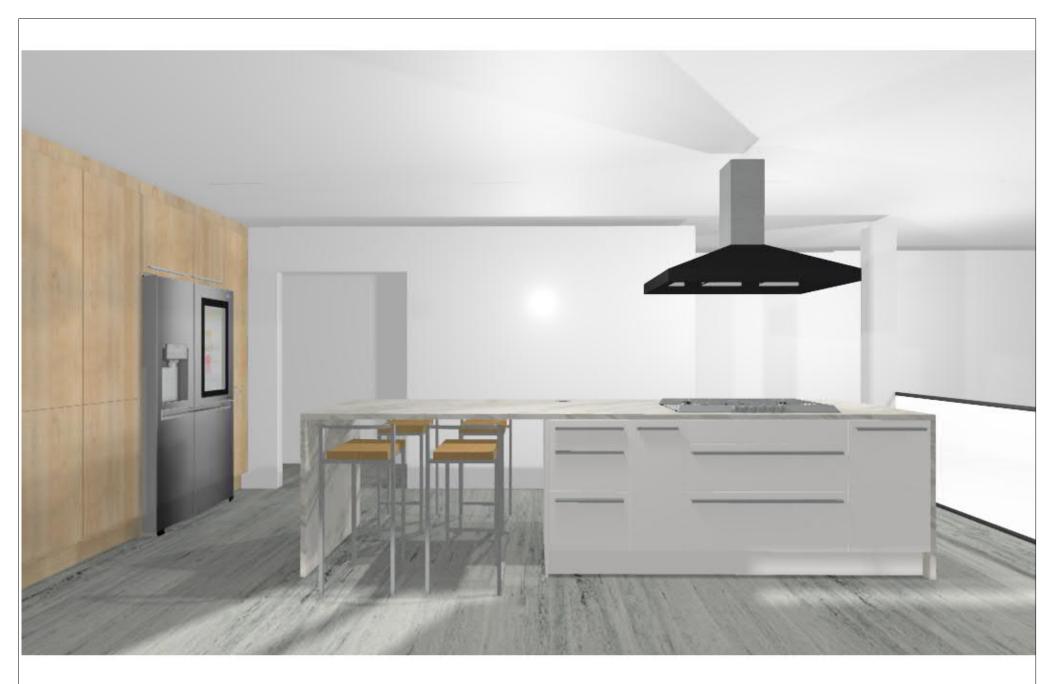

| GERMA                    | Commission: |                            | Manufacturer: | Leicht Collection 2018 EN | The images are only to provide a graphical  |
|--------------------------|-------------|----------------------------|---------------|---------------------------|---------------------------------------------|
|                          | C           |                            |               |                           | overview; they don't fit precisely. There   |
|                          | Design:     |                            | Program:      | 222 SYNTHIA               | may be differences in the colours and grain |
| CENTE                    | Date:       | 27.05.2018                 | Handle:       | 620 Grip profile 620.405  | patterns. Front arrangement subject to      |
|                          | Date.       | 27.05.2016                 | natiole.      |                           | modification for manufacturer reasons.      |
| by German Kitchen Center | View:       | Perspective / Scale-to-fit | Worktop col.: |                           | KPS designstudio                            |