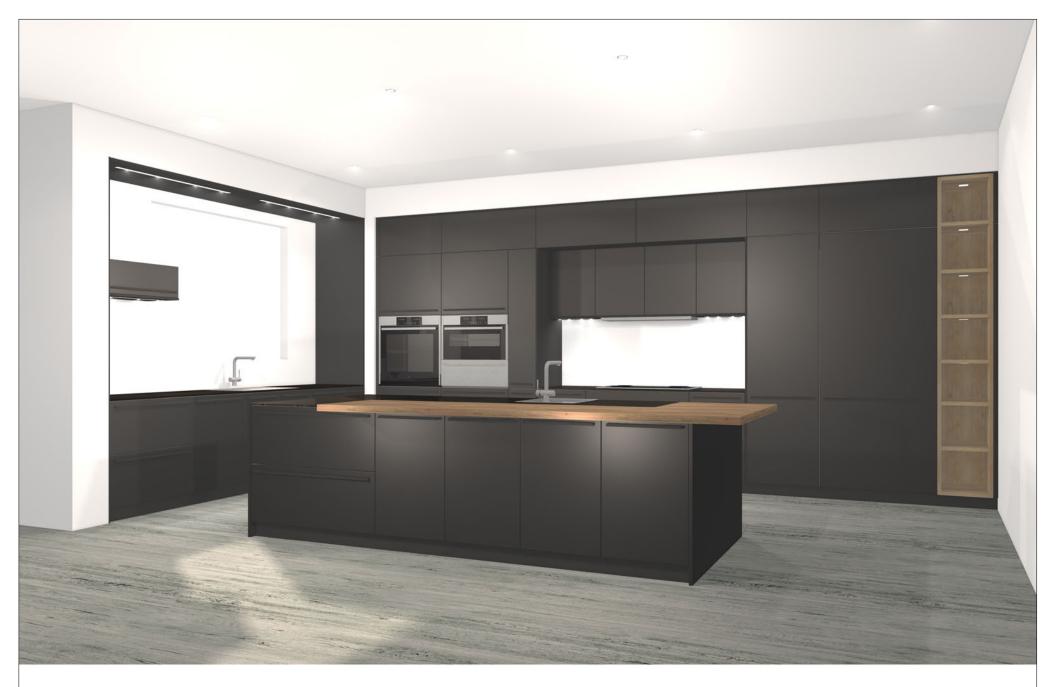

|                 | Commission: |                            | Manufacturer  | Leicht Collection 2017 EN  | The images are only to provide a graphic  |
|-----------------|-------------|----------------------------|---------------|----------------------------|-------------------------------------------|
|                 | Design:     |                            | Program:      | 239 BONDI                  | overview; they don't fit precisely. There |
|                 | Deter       | 20.10.2017                 | Handle:       |                            | may be differences in the colours and gr  |
|                 | Date:       | 20.10.2017                 | Handle:       | 62111 Grip profile 621.284 | patterns. Front arrangement subject to    |
| LEICHT NEW YORK | View:       | Perspective / Scale-to-fit | Worktop col.: | 117 oak distinctive        | modification for manufacturer reasons.    |