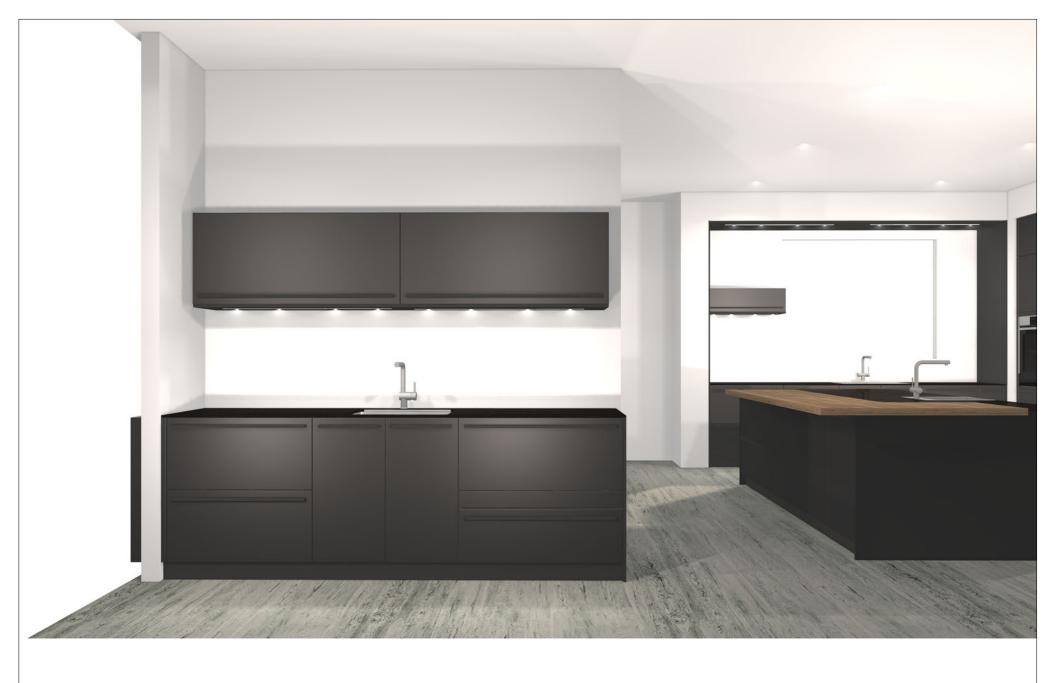

| EICHT | NEW | YORK |  |
|-------|-----|------|--|
| -     |     | -    |  |

View:

Perspective / Scale-to-fit

| Handle:       | 62111 Grip profile 621.284 | may be differences in the colours and patterns. Front arrangement subject to |  |
|---------------|----------------------------|------------------------------------------------------------------------------|--|
| Worktop col.: | 117 oak distinctive        | modification for manufacturer reasons.                                       |  |