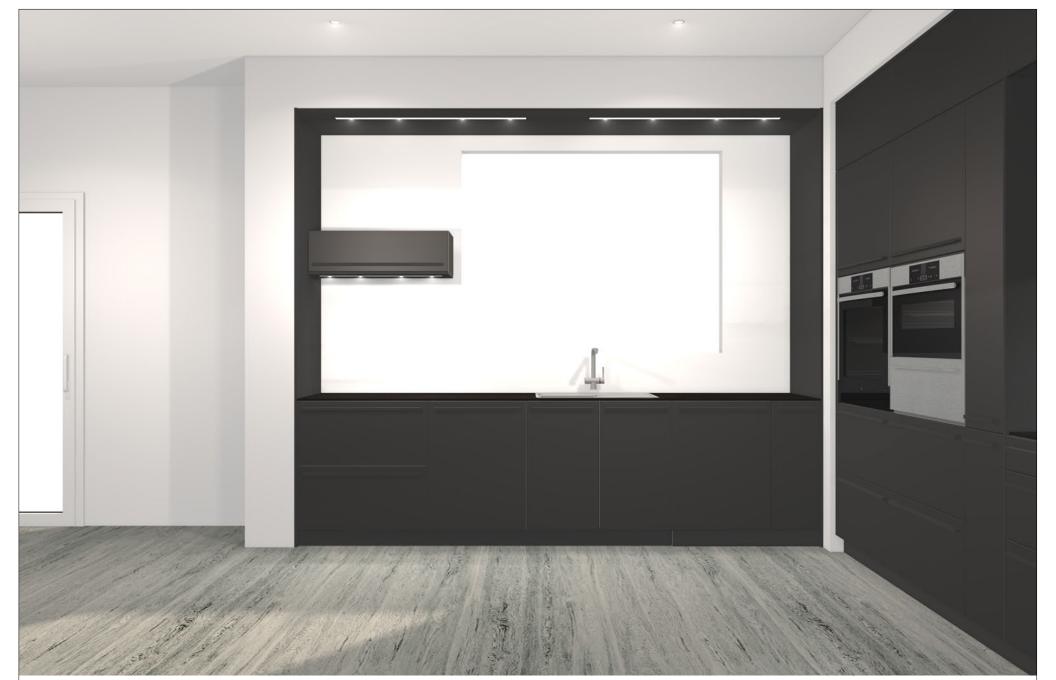

|                 | Commission: |                            | Manufacturer  | Leicht Collection 2017 EN  | The images are only to provide a graphic  |
|-----------------|-------------|----------------------------|---------------|----------------------------|-------------------------------------------|
|                 | Design:     |                            | Program:      | 239 BONDI                  | overview; they don't fit precisely. There |
|                 |             |                            | 0             |                            | may be differences in the colours and gr  |
|                 | Date:       | 20.10.2017                 | Handle:       | 62111 Grip profile 621.284 | patterns. Front arrangement subject to    |
| LEICHT NEW YORK | View:       | Perspective / Scale-to-fit | Worktop col.: | 117 oak distinctive        | modification for manufacturer reasons.    |