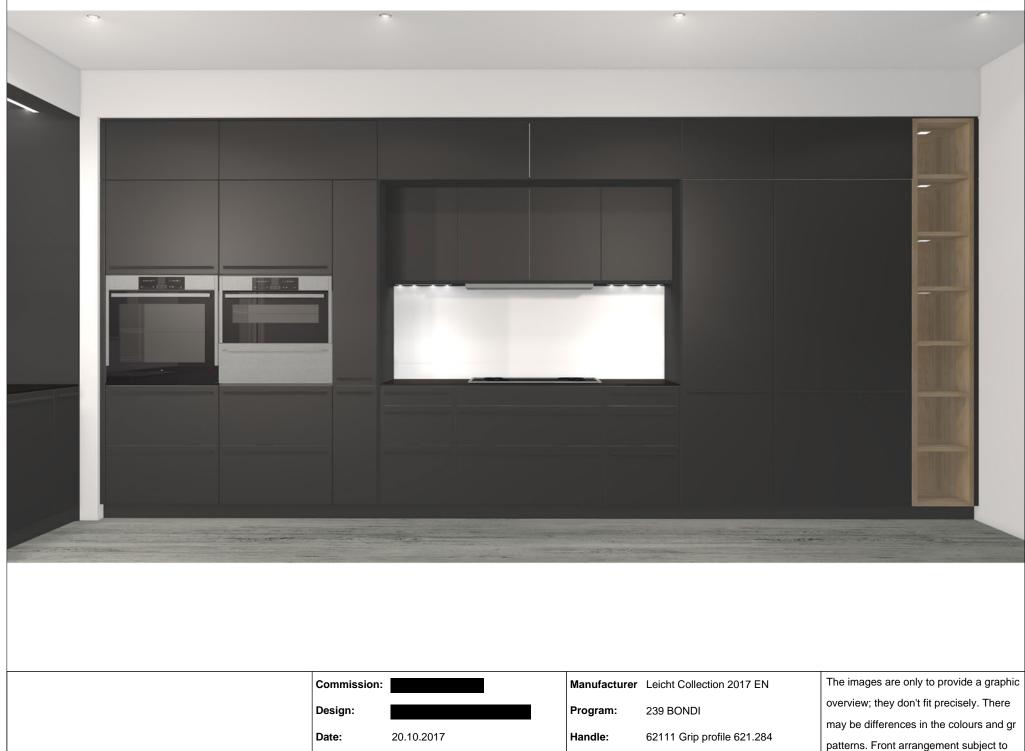

| EICHT | NEW | YORK |  |
|-------|-----|------|--|
| -     |     | -    |  |

View:

Perspective / Scale-to-fit

| Handle:       | 62111 Grip profile 621.284 | may be differences in the colours and patterns. Front arrangement subject to |  |
|---------------|----------------------------|------------------------------------------------------------------------------|--|
| Worktop col.: | 117 oak distinctive        | modification for manufacturer reasons.                                       |  |