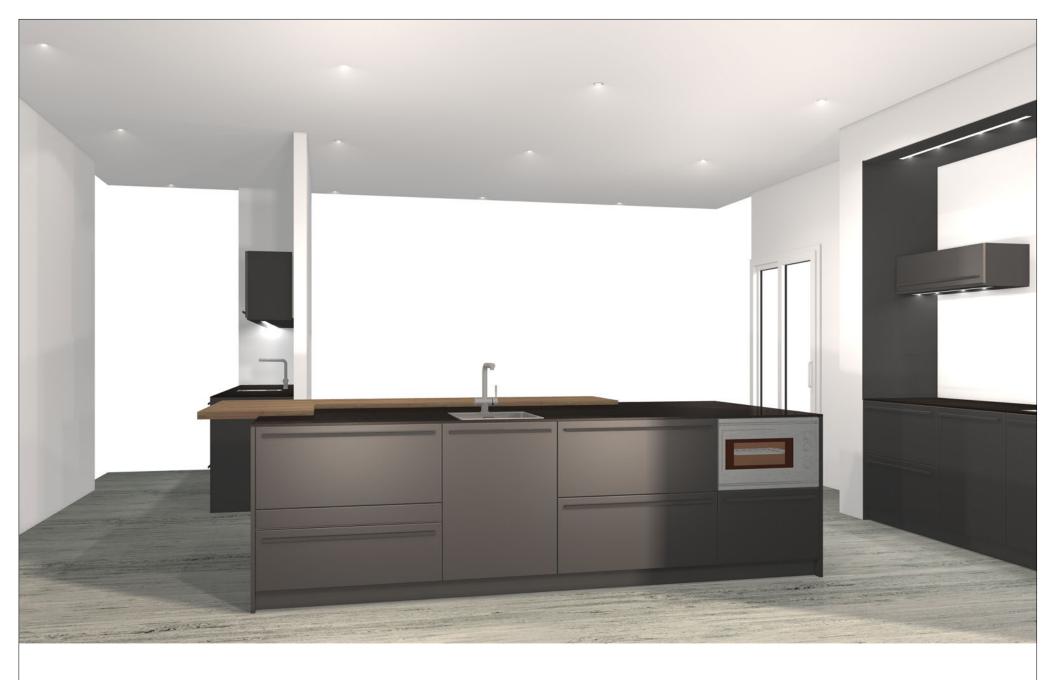

|                 | Commission: |                            | Manufacturer  | Leicht Collection 2017 EN  | The images are only to provide a graphic  |
|-----------------|-------------|----------------------------|---------------|----------------------------|-------------------------------------------|
|                 | Design:     |                            | Program:      | 239 BONDI                  | overview; they don't fit precisely. There |
|                 | Date:       | 23.10.2017                 | Handle:       | 62111 Grip profile 621.284 | may be differences in the colours and gr  |
|                 |             |                            |               |                            | patterns. Front arrangement subject to    |
| LEICHT NEW YORK | View:       | Perspective / Scale-to-fit | Worktop col.: | 117 oak distinctive        | modification for manufacturer reasons.    |