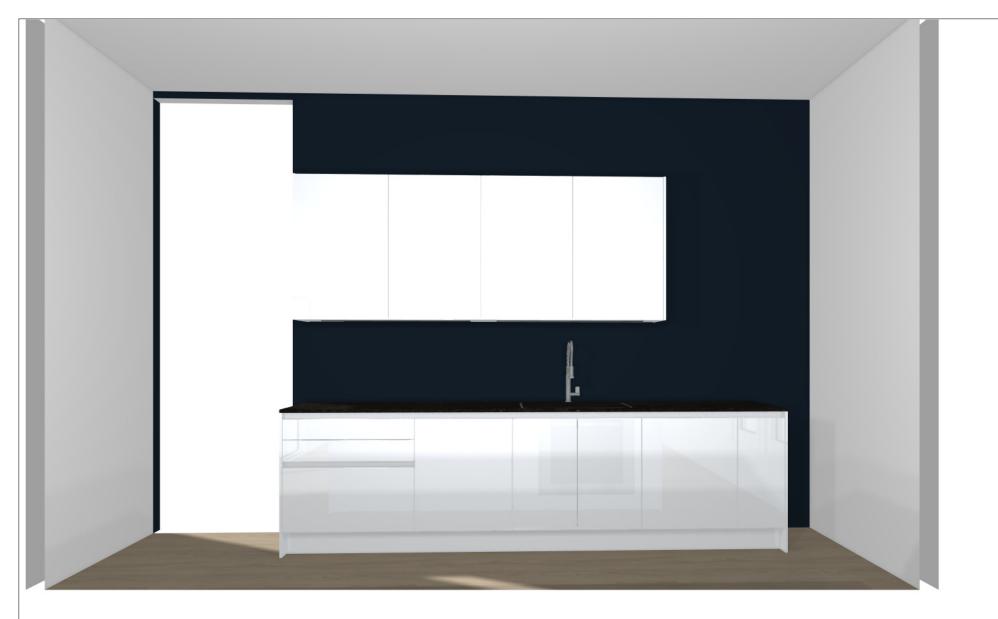

KPS designstudio

© by German Kitchen Center 191 Amsterdam Ave New York

Perspective / Scale-to-fit

Date: 29.09.2020

View: Perspective / Scale-to-fit

Leicht Collection 2020 EN Manufacturer:

715 SIRIUS-C Program:

Handle: 88602 Recessed handle horiz, 886,100

Worktop col.:

The images are only to provide a graphical overview; they don't fit precisely. There may be differences in the colours and grain patterns. Front arrangement subject to modification for manufacturer reasons.