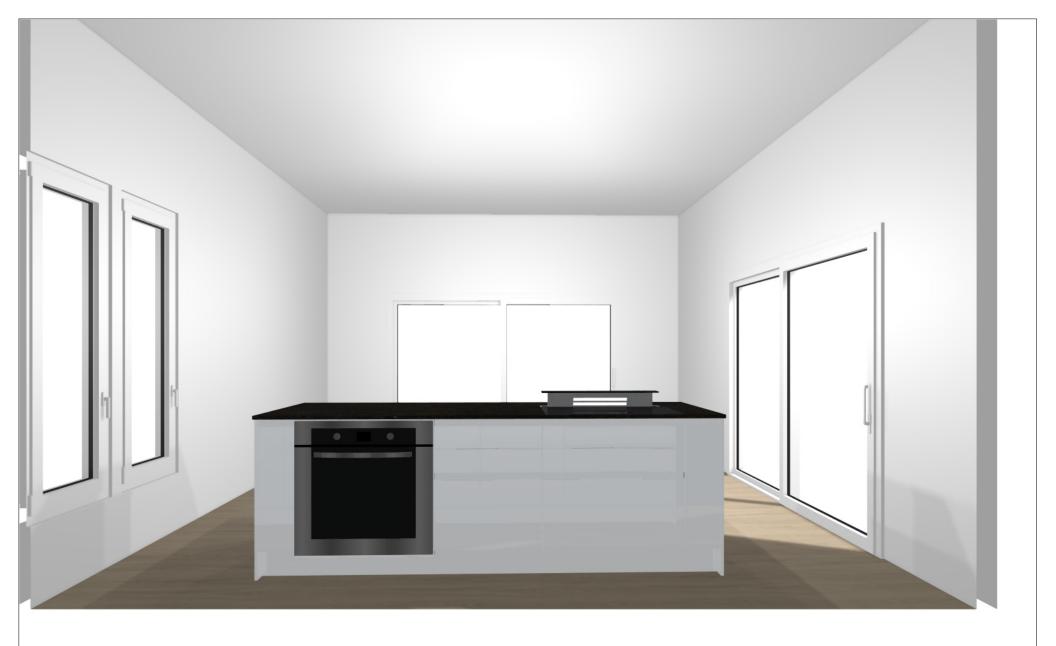

Design:

Date: 29.09.2020

View:

Perspective / Scale-to-fit

Leicht Collection 2020 EN Manufacturer:

715 SIRIUS-C Program:

Handle: 88602 Recessed handle horiz, 886,100

Worktop col.:

The images are only to provide a graphical overview; they don't fit precisely. There may be differences in the colours and grain patterns. Front arrangement subject to modification for manufacturer reasons.

KPS designstudio

© by German Kitchen Center 191 Amsterdam Ave New York

Date: 29.09.2020

View:

Manufacturer: Leicht Collection 2020 EN

715 SIRIUS-C Program:

88602 Recessed handle horiz, 886,100

Worktop col.:

Handle:

The images are only to provide a graphical overview; they don't fit precisely. There may be differences in the colours and grain patterns. Front arrangement subject to modification for manufacturer reasons.