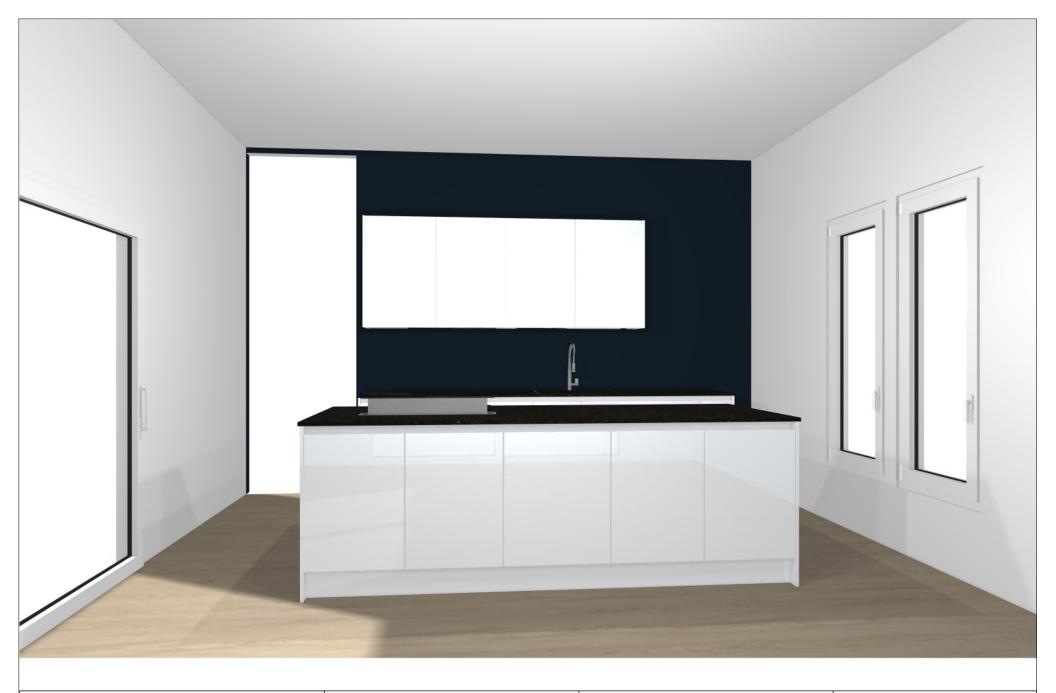

Design:

Date: 29.09.2020

View:

Perspective / Scale-to-fit

Leicht Collection 2020 EN Manufacturer:

715 SIRIUS-C Program:

Handle: 88602 Recessed handle horiz, 886,100

Worktop col.:

The images are only to provide a graphical overview; they don't fit precisely. There may be differences in the colours and grain patterns. Front arrangement subject to modification for manufacturer reasons.