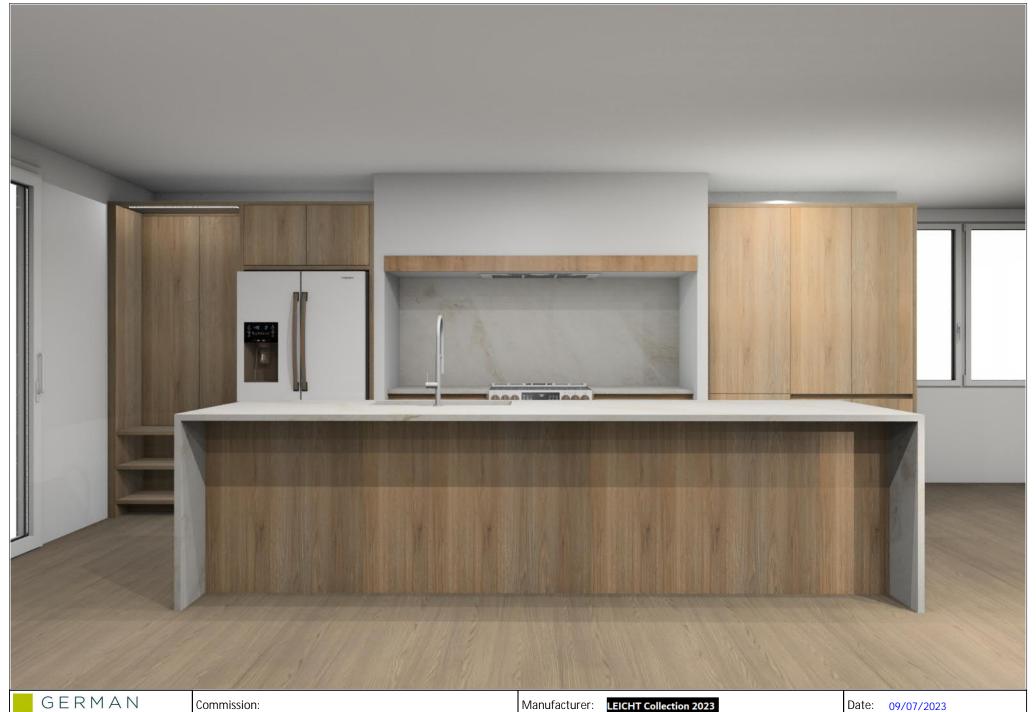

GERMAN
KITCHEN
CENTER

© by German Kitchen Center

Commission:

Design: Kitchen Cabinetry

Perspectives

View:

Manufacturer: **LEICHT Collection 2023** 

Program: Synthia 234 highland oak

Handle: Contino 886.234 + 760 Handle-less

Date: 09/07/2023

Scale: 3-D

Page: 2 of 3

GERMAN
KITCHEN
CENTER

Commission:

Design: Kitchen Cabinetry

Perspectives View: