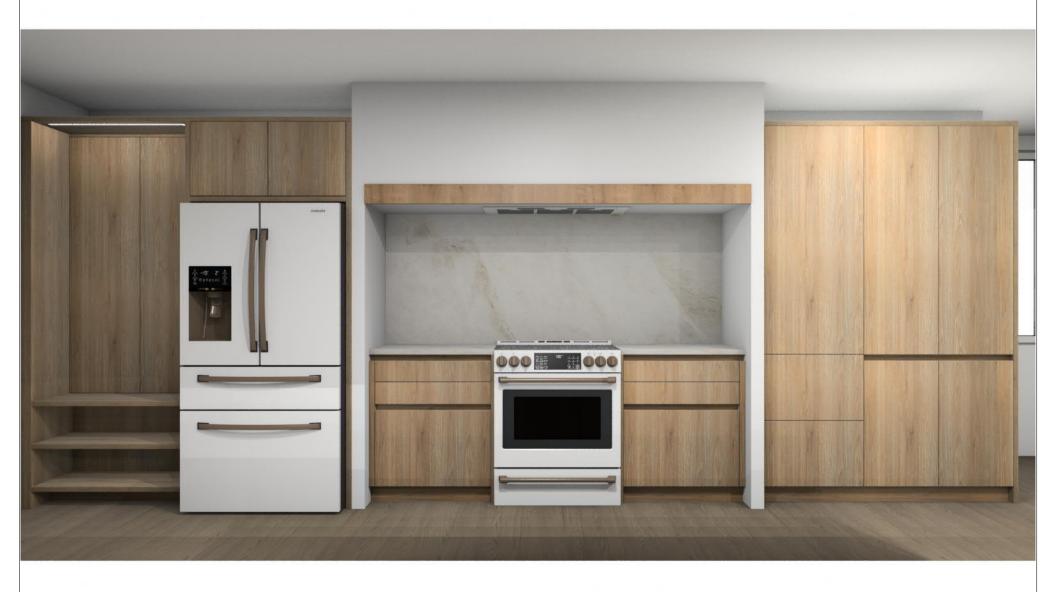

Handle: Contino 886.234 + 760 Handle-less

Date: 09/07/2023

Scale: 3-D

Page: 2 of 3

GERMAN
KITCHEN
CENTER

Commission:

Design: Kitchen Cabinetry

Perspectives View:

Manufacturer: **LEICHT Collection 2023** 

Program: Synthia 234 highland oak

Handle: Contino 886.234 + 760 Handle-less

Date: 09/07/2023

Scale: 3-D

Page: 3 of 3

© by German Kitchen Center