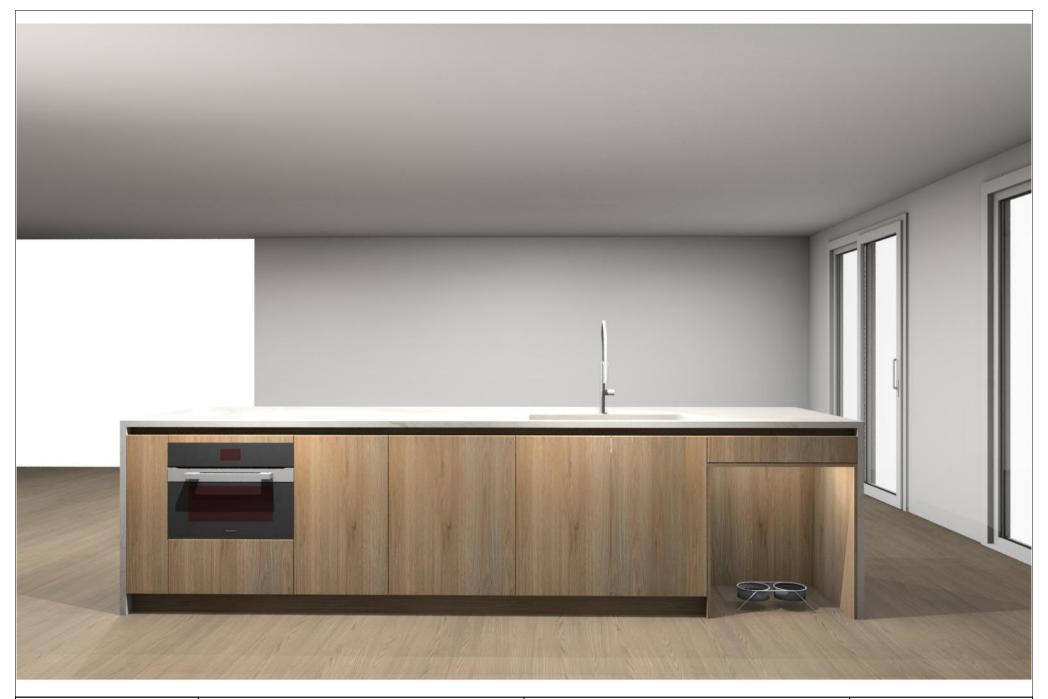

Manufacturer: **LEICHT Collection 2023** 

Program: Synthia 234 highland oak

Handle: Contino 886.234 + 760 Handle-less

Date: 09/07/2023

Scale: 3-D

Page: 3 of 3

© by German Kitchen Center