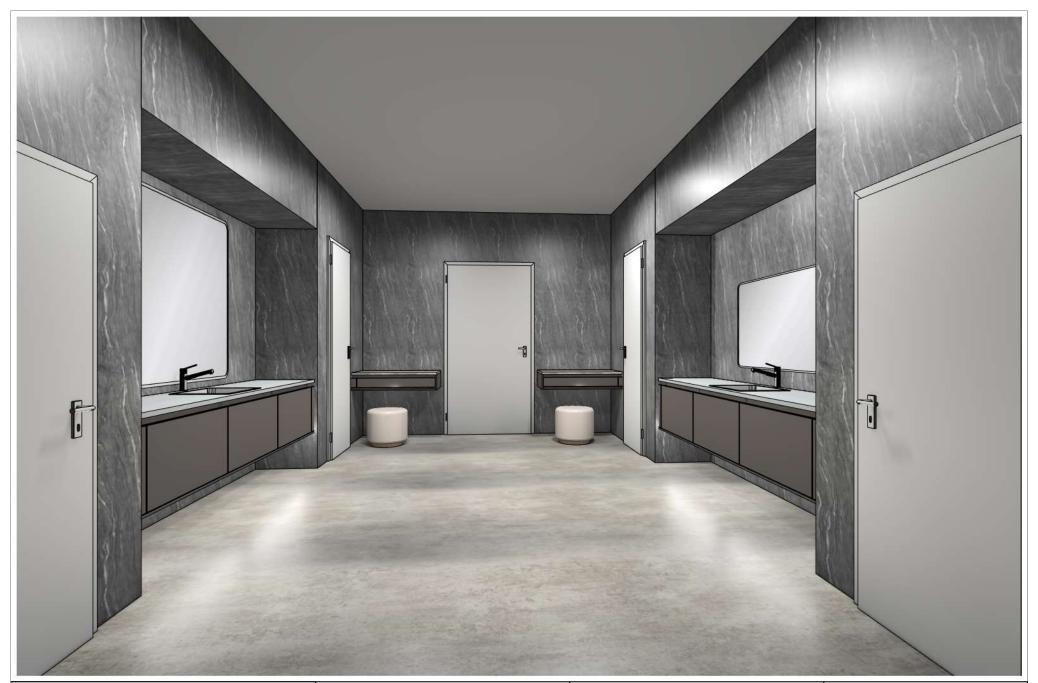

© by

GERMAN
KITCHEN
CENTER

Commission:

Design:

Date: 02.12.2022

View: Perspective /

Manufacturer: Leicht Collection 2022-05 EN

Program: 715 SIRIUS-C

Handle: 886A4 Recessed handle horiz. 886.138 fo

Worktop col.:

The images are only to provide a graphical overview; they don't fit precisely. There may be differences in the colours and grain patterns. Front arrangement subject to modification for manufacturer reasons.