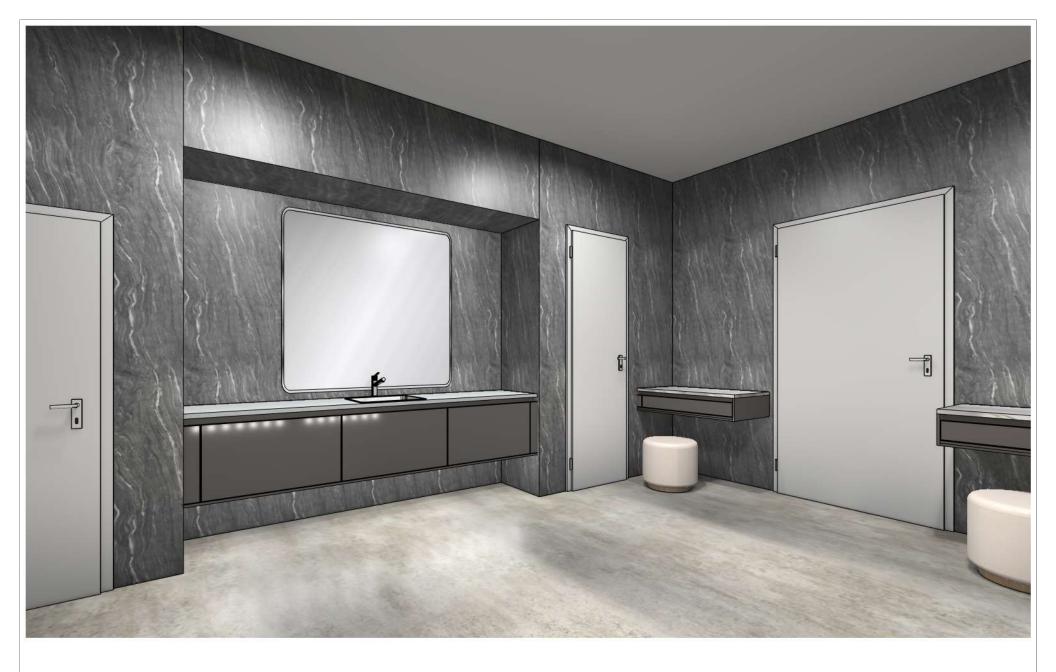

KPS designstudio

Commission:

Design:

View:

**Date:** 02.12.2022

Perspective /

Manufacturer: Leicht Collection 2022-05 EN

Program: 715 SIRIUS-C

Handle: 886A4 Recessed handle horiz. 886.138 fo

Worktop col.:

The images are only to provide a graphical overview; they don't fit precisely. There may be differences in the colours and grain patterns. Front arrangement subject to modification for manufacturer reasons.