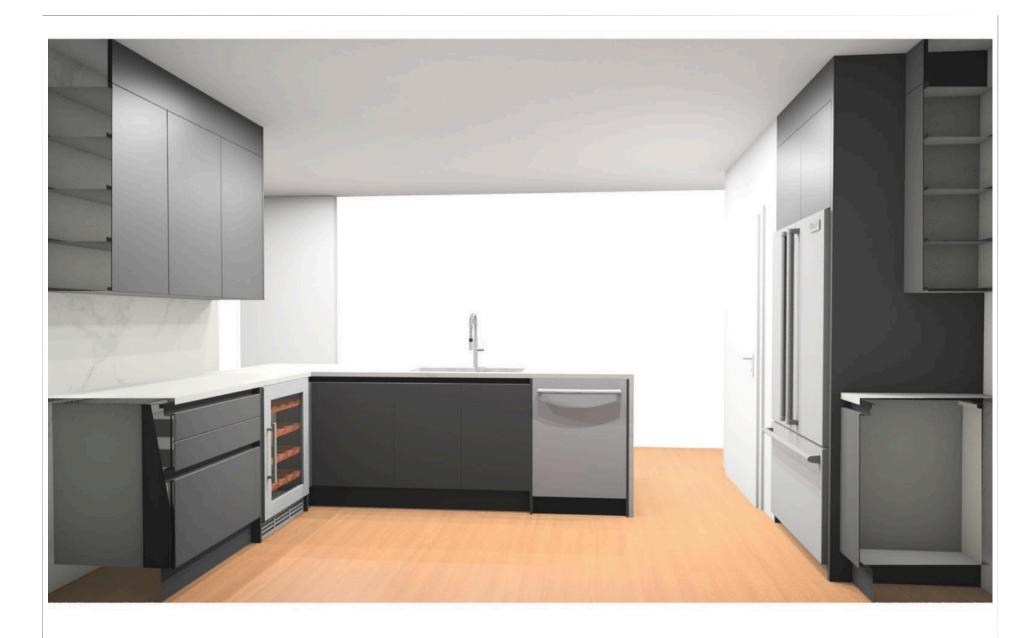

Com m ission:

Design:

Date: 04.06.2021

View: Perspective /

M anufacturer: Leicht Collection 2021 EN

Program: 753 F 45-C

Worktop col.:

Handle: 88632 Recessed handle horiz. 886.284

The images are only to provide a graphical overview; they don't fit precisely. There may be differences in the colours and grain patterns. Front arrangement subject to modification for manufacturer reasons.