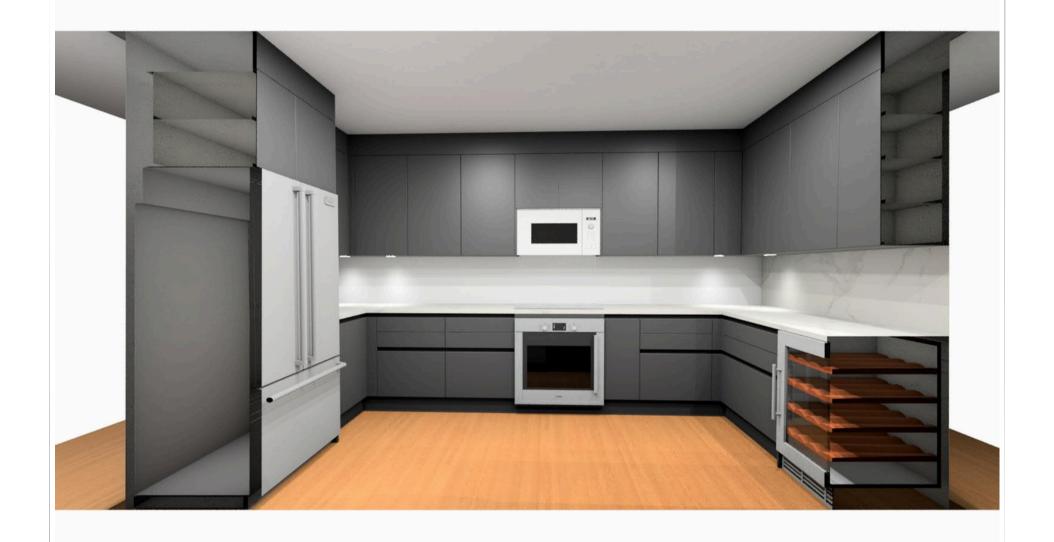

Com m ission:

Design:

Date: 04.06.2021

View: Perspective /

M anufacturer: Leicht Collection 2021 EN

Program: 753 F 45-C

Worktop col.:

Handle: 88632 Recessed handle horiz. 886.284

oriz. 886.284 modification

The images are only to provide a graphical overview; they don't fit precisely. There may be differences in the colours and grain patterns. Front arrangement subject to modification for manufacturer reasons.