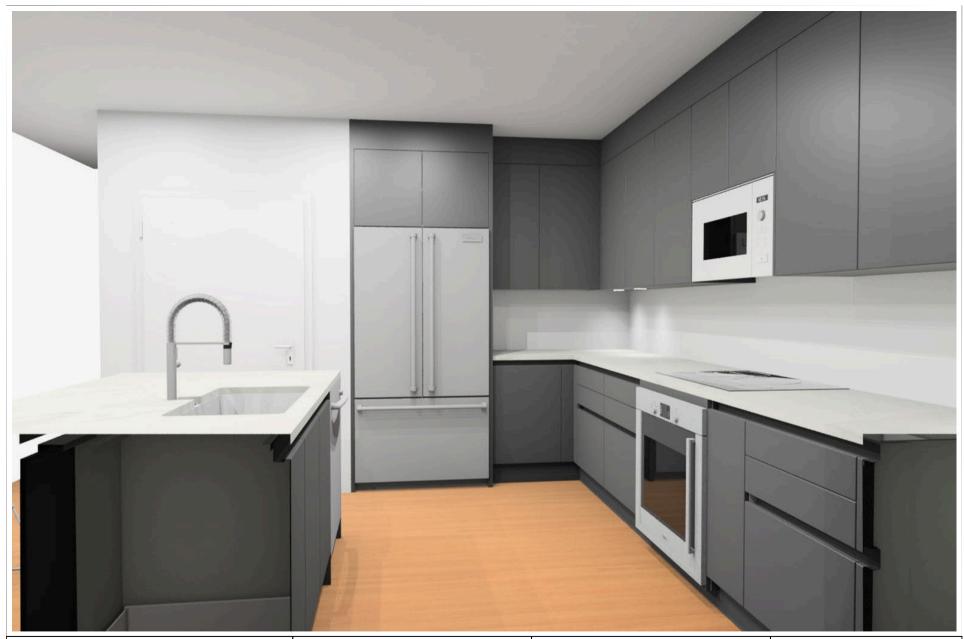

© by German Kitchen Center

Com m ission:

Design:

Date: 04.06.2021

View: Perspective /

M anufacturer: Leicht Collection 2021 EN

Program: 753 F 45-C

Handle: 88632 Recessed handle horiz. 886.284

Worktop col.:

The images are only to provide a graphical overview; they don't fit precisely. There may be differences in the colours and grain patterns. Front arrangement subject to modification for manufacturer reasons.