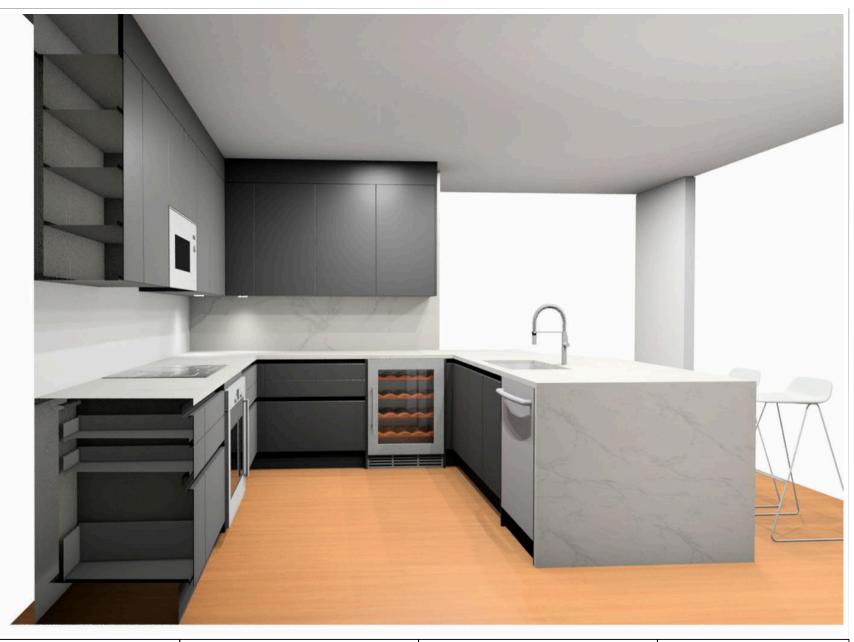

Com m ission:

Design:

Date: 04.06.2021

View: Perspective /

M anufacturer: Leicht Collection 2021 EN

Program: 753 F 45-C

Handle: 88632 Recessed handle horiz. 886.284

Worktop col.:

The images are only to provide a graphical overview; they don't fit precisely. There may be differences in the colours and grain patterns. Front arrangement subject to modification for manufacturer reasons.