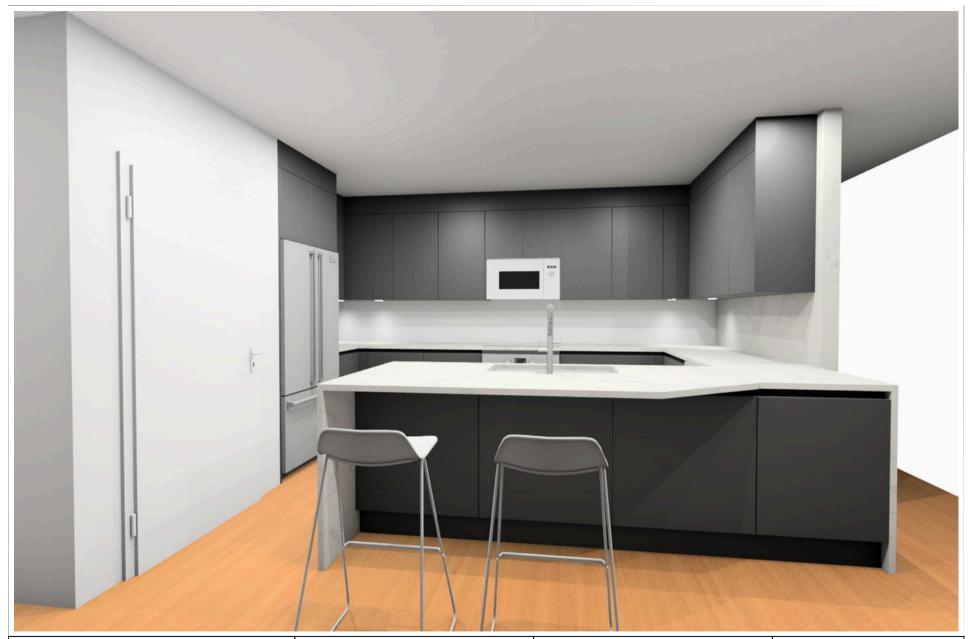

© by German Kitchen Center

Com m ission:

Design:

Date: 04.06.2021

View: Perspective /

M anufacturer: Leicht Collection 2021 EN

Program: 753 F 45-C

Handle: 88632 Recessed handle horiz. 886.284

Worktop col.:

The images are only to provide a graphical overview; they don't fit precisely. There may be differences in the colours and grain patterns. Front arrangement subject to modification for manufacturer reasons.