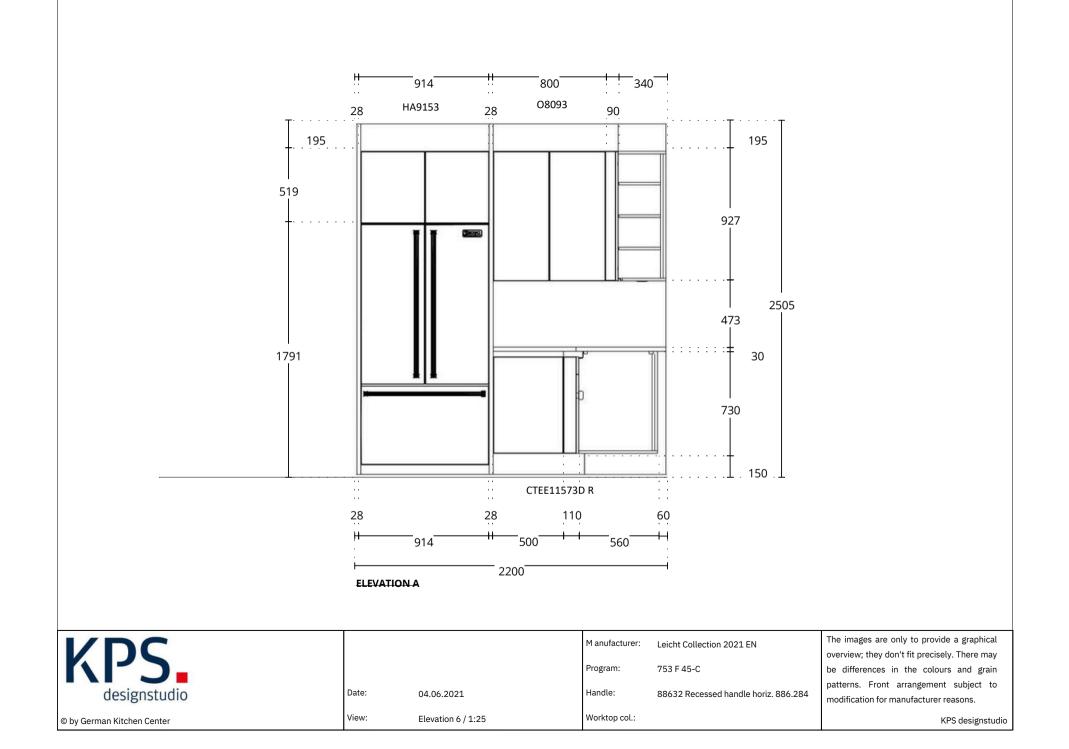

|                            |       |                    | M anufacturer: | Leicht Collection 2021 EN            | The images are only to provide a graphical overview; they don't fit precisely. There may |
|----------------------------|-------|--------------------|----------------|--------------------------------------|------------------------------------------------------------------------------------------|
|                            |       |                    | Program:       | 753 F 45-C                           | be differences in the colours and grain                                                  |
| designstudio               | Date: | 04.06.2021         | Handle:        | 88632 Recessed handle horiz. 886.284 | patterns. Front arrangement subject to                                                   |
|                            |       |                    |                |                                      | modification for manufacturer reasons.                                                   |
| © by German Kitchen Center | View: | Elevation 9 / 1:25 | Worktop col.:  |                                      | KPS designstudio                                                                         |