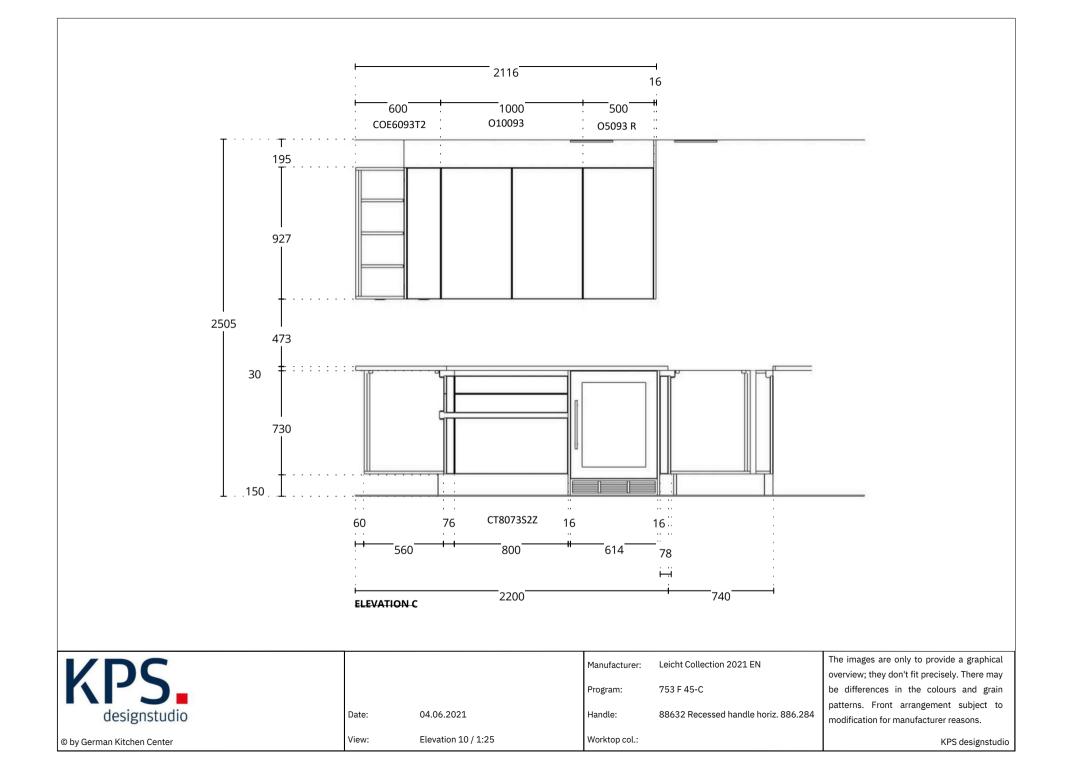

|                            |       |                    | M anufacturer: | Leicht Collection 2021 EN            | The images are only to provide a graphical overview; they don't fit precisely. There may |
|----------------------------|-------|--------------------|----------------|--------------------------------------|------------------------------------------------------------------------------------------|
|                            |       |                    | Program:       | 753 F 45-C                           | be differences in the colours and grain                                                  |
| designstudio               | Date: | 04.06.2021         | Handle:        | 88632 Recessed handle horiz. 886.284 | patterns. Front arrangement subject to                                                   |
|                            |       |                    |                |                                      | modification for manufacturer reasons.                                                   |
| © by German Kitchen Center | View: | Elevation 9 / 1:25 | Worktop col.:  |                                      | KPS designstudio                                                                         |