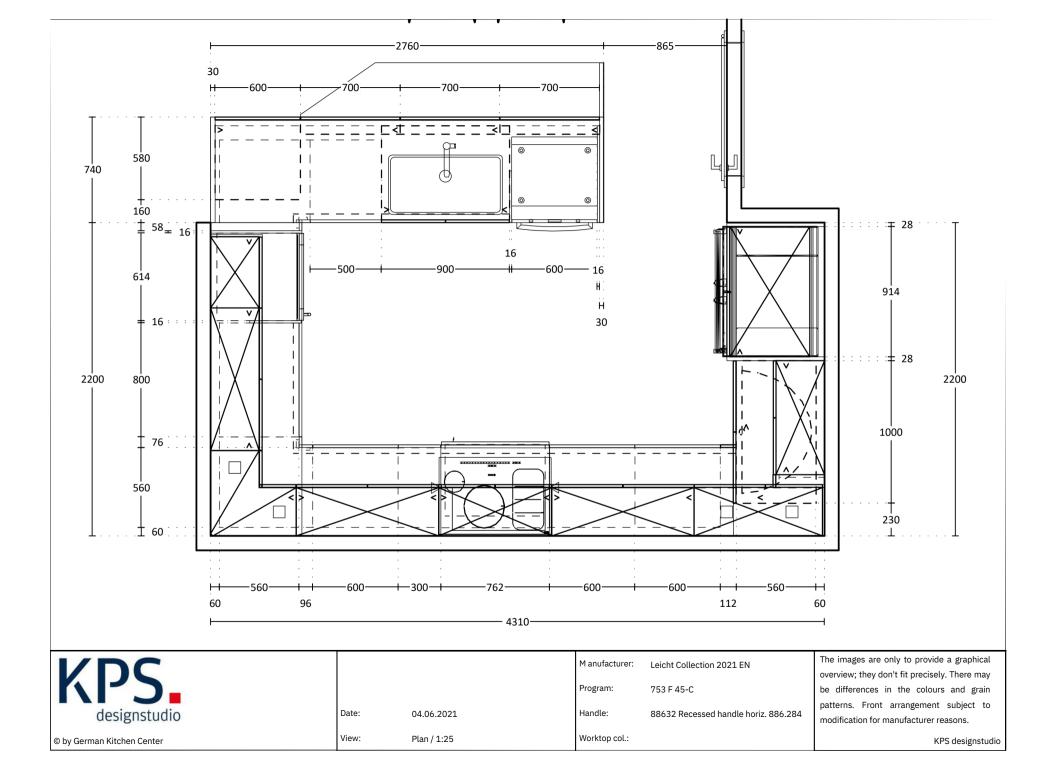

|                            |       |                    | M anufacturer: | Leicht Collection 2021 EN            | The images are only to provide a graphical overview; they don't fit precisely. There may |
|----------------------------|-------|--------------------|----------------|--------------------------------------|------------------------------------------------------------------------------------------|
|                            |       |                    | Program:       | 753 F 45-C                           | be differences in the colours and grain                                                  |
| designstudio               | Date: | 04.06.2021         | Handle:        | 88632 Recessed handle horiz. 886.284 | patterns. Front arrangement subject to                                                   |
|                            |       |                    |                |                                      | modification for manufacturer reasons.                                                   |
| © by German Kitchen Center | View: | Elevation 9 / 1:25 | Worktop col.:  |                                      | KPS designstudio                                                                         |