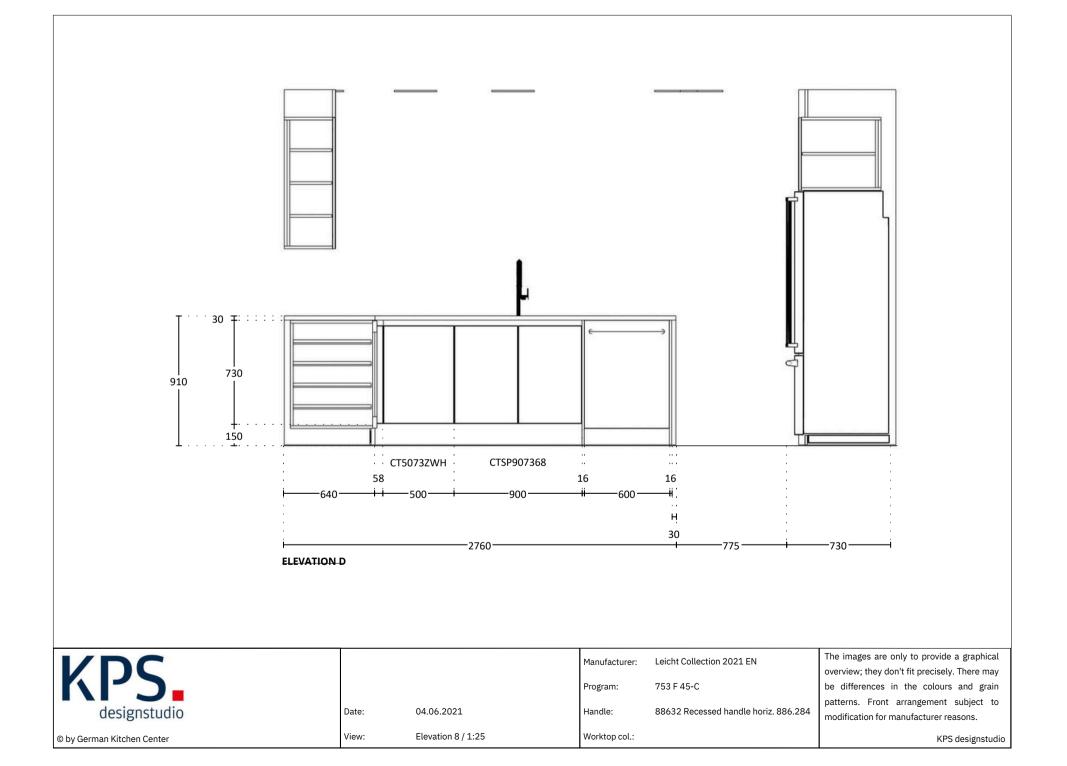

|                            |       |                    | M anufacturer: | Leicht Collection 2021 EN            | The images are only to provide a graphical overview; they don't fit precisely. There may |
|----------------------------|-------|--------------------|----------------|--------------------------------------|------------------------------------------------------------------------------------------|
|                            |       |                    | Program:       | 753 F 45-C                           | be differences in the colours and grain                                                  |
| designstudio               | Date: | 04.06.2021         | Handle:        | 88632 Recessed handle horiz. 886.284 | patterns. Front arrangement subject to                                                   |
|                            |       |                    |                |                                      | modification for manufacturer reasons.                                                   |
| © by German Kitchen Center | View: | Elevation 9 / 1:25 | Worktop col.:  |                                      | KPS designstudio                                                                         |