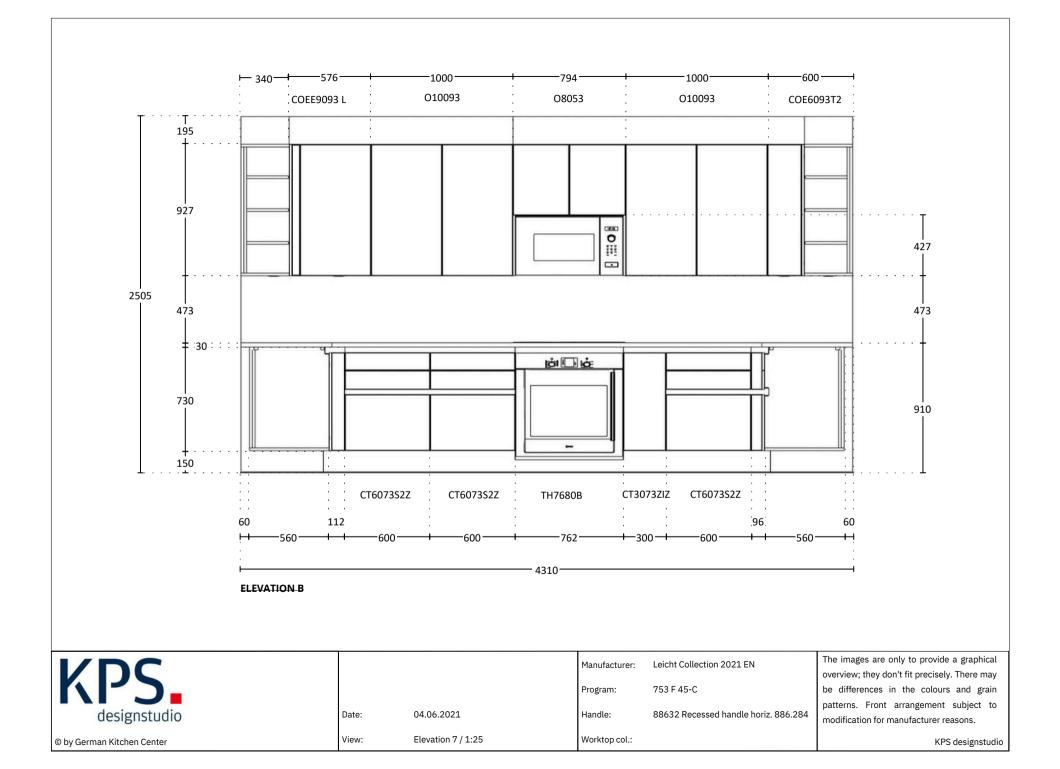

|                            |       |                    | M anufacturer: | Leicht Collection 2021 EN            | The images are only to provide a graphical overview; they don't fit precisely. There may |
|----------------------------|-------|--------------------|----------------|--------------------------------------|------------------------------------------------------------------------------------------|
|                            |       |                    | Program:       | 753 F 45-C                           | be differences in the colours and grain                                                  |
| designstudio               | Date: | 04.06.2021         | Handle:        | 88632 Recessed handle horiz. 886.284 | patterns. Front arrangement subject to                                                   |
|                            |       |                    |                |                                      | modification for manufacturer reasons.                                                   |
| © by German Kitchen Center | View: | Elevation 9 / 1:25 | Worktop col.:  |                                      | KPS designstudio                                                                         |