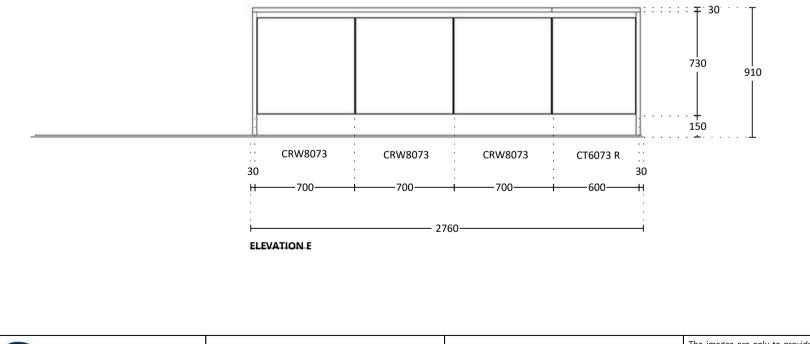

|                            |       |                    | M anufacturer: | Leicht Collection 2021 EN            | The images are only to provide a graphical overview; they don't fit precisely. There may |
|----------------------------|-------|--------------------|----------------|--------------------------------------|------------------------------------------------------------------------------------------|
|                            |       |                    | Program:       | 753 F 45-C                           | be differences in the colours and grain                                                  |
| designstudio               | Date: | 04.06.2021         | Handle:        | 88632 Recessed handle horiz. 886.284 | patterns. Front arrangement subject to                                                   |
|                            |       |                    |                |                                      | modification for manufacturer reasons.                                                   |
| © by German Kitchen Center | View: | Elevation 9 / 1:25 | Worktop col.:  |                                      | KPS designstudio                                                                         |