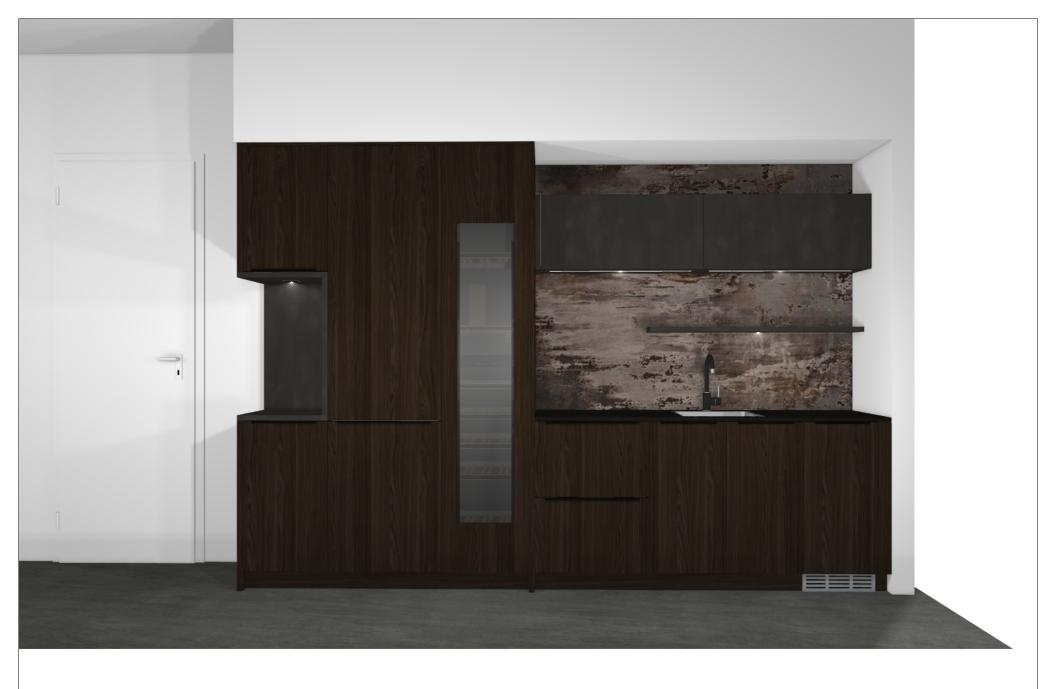

Design:

Design.

**Date:** 04.11.2020

View: Perspective / Scale-to-fit

Manufacturer Leicht Collection 2020 EN

Program: 219 ORLANDO

Handle: 81709 Form griprail 817.277

Worktop col.:

The images are only to provide a graphic overview; they don't fit precisely. There may be differences in the colours and gr patterns. Front arrangement subject to modification for manufacturer reasons.

Design:

**Date:** 04.11.2020

View: Perspective / Scale-to-fit

Manufacturer Leicht Collection 2020 EN

Program: 219 ORLANDO

Handle: 81709 Form griprail 817.277

Worktop col.:

The images are only to provide a graphic overview; they don't fit precisely. There may be differences in the colours and gr patterns. Front arrangement subject to modification for manufacturer reasons.