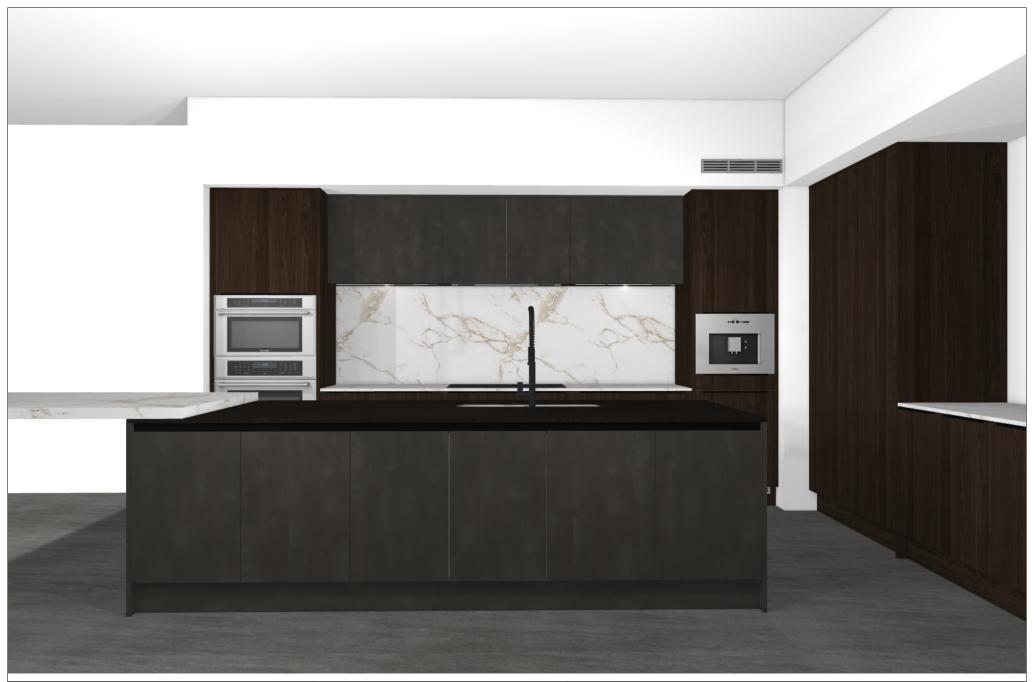

Design:

**Date:** 04.11.2020

View: Perspective / Scale-to-fit

Manufacturer Leicht Collection 2020 EN

Program: 219 ORLANDO

Handle: 81709 Form griprail 817.277

Worktop col.:

The images are only to provide a graphic overview; they don't fit precisely. There may be differences in the colours and gr patterns. Front arrangement subject to modification for manufacturer reasons.

Design:

Date: 04.11.2020

View: Perspective / Scale-to-fit Manufacturer Leicht Collection 2020 EN

219 ORLANDO Program:

81709 Form griprail 817.277 Handle:

Worktop col.:

The images are only to provide a graphic overview; they don't fit precisely. There may be differences in the colours and gr patterns. Front arrangement subject to modification for manufacturer reasons.

Design:

Date: 04.11.2020

View: Perspective / Scale-to-fit Manufacturer Leicht Collection 2020 EN

Program: 219 ORLANDO

81709 Form griprail 817.277 Handle:

Worktop col.:

The images are only to provide a graphic overview; they don't fit precisely. There may be differences in the colours and gr patterns. Front arrangement subject to modification for manufacturer reasons.