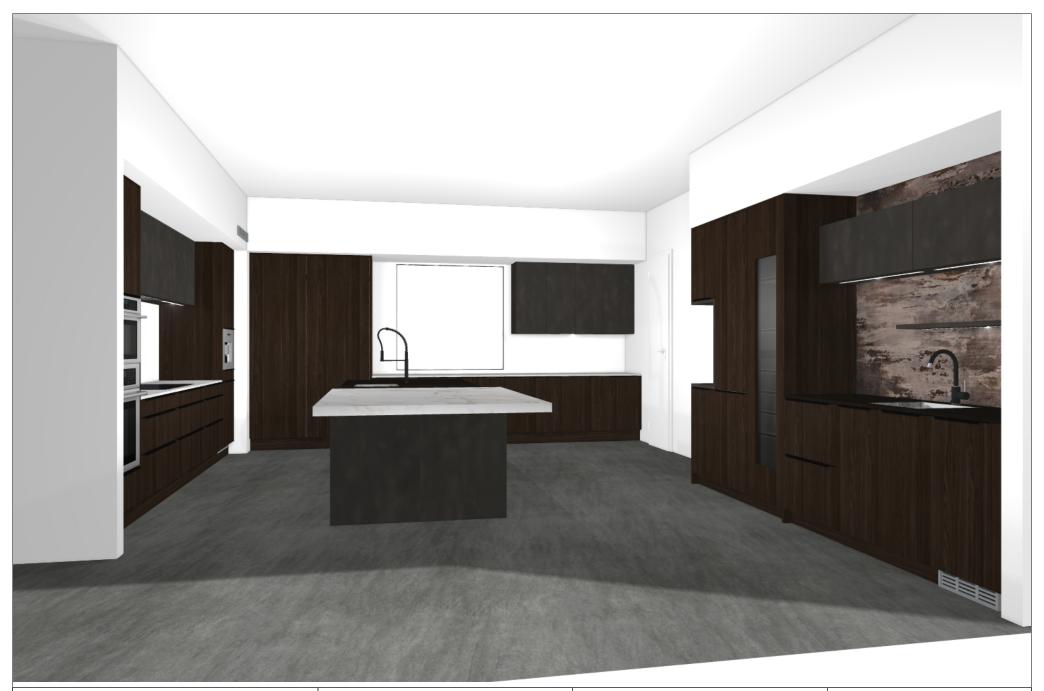

Design:

**Date:** 04.11.2020

View: Perspective / Scale-to-fit

Manufacturer Leicht Collection 2020 EN

Program: 219 ORLANDO

Handle: 81709 Form griprail 817.277

Worktop col.:

The images are only to provide a graphic overview; they don't fit precisely. There may be differences in the colours and gr patterns. Front arrangement subject to modification for manufacturer reasons.