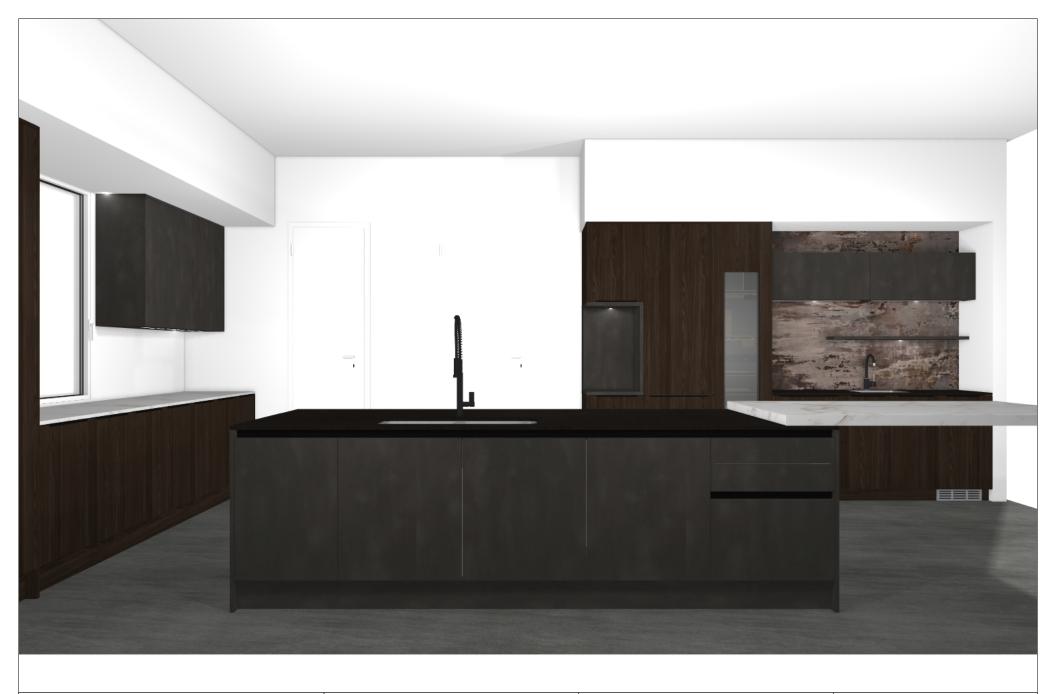

Design:

**Date:** 04.11.2020

View: Perspective / Scale-to-fit

Manufacturer Leicht Collection 2020 EN

Program: 219 ORLANDO

Handle: 81709 Form griprail 817.277

Worktop col.:

The images are only to provide a graphic overview; they don't fit precisely. There may be differences in the colours and gr patterns. Front arrangement subject to modification for manufacturer reasons.