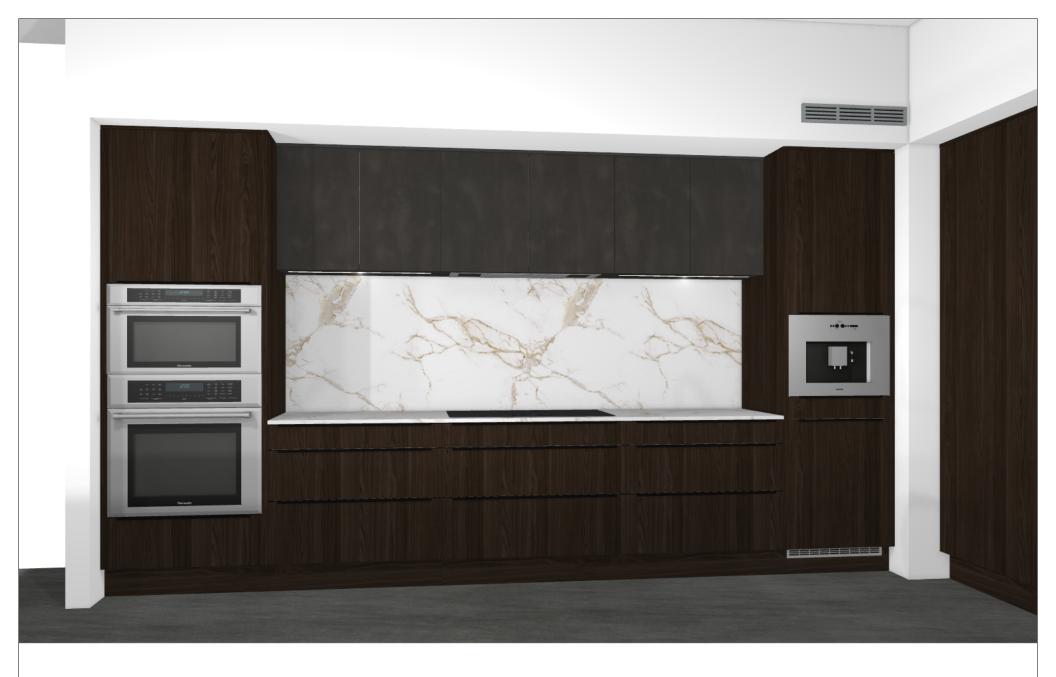

Design:

Date: 04.11.2020

View: Perspective / Scale-to-fit Manufacturer Leicht Collection 2020 EN

219 ORLANDO Program:

81709 Form griprail 817.277 Handle:

Worktop col.:

The images are only to provide a graphic overview; they don't fit precisely. There may be differences in the colours and gr patterns. Front arrangement subject to modification for manufacturer reasons.

Design:

Date: 04.11.2020

View: Perspective / Scale-to-fit Manufacturer Leicht Collection 2020 EN

Program: 219 ORLANDO

81709 Form griprail 817.277 Handle:

Worktop col.:

The images are only to provide a graphic overview; they don't fit precisely. There may be differences in the colours and gr patterns. Front arrangement subject to modification for manufacturer reasons.