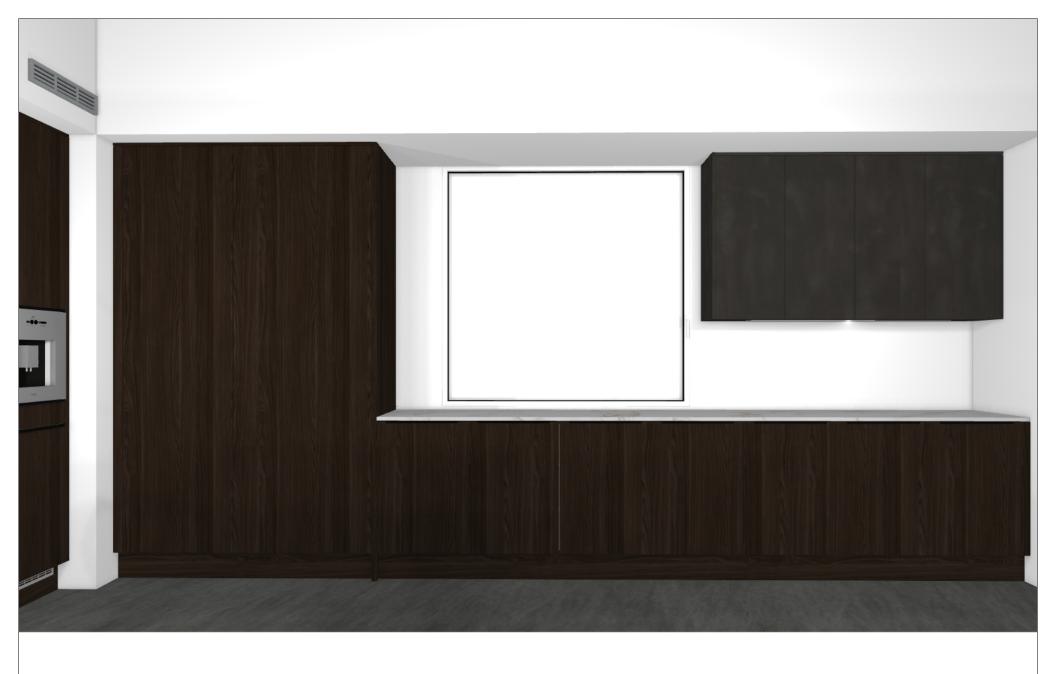

Design:

Design.

**Date:** 04.11.2020

View: Perspective / Scale-to-fit

Manufacturer Leicht Collection 2020 EN

Program: 219 ORLANDO

Handle: 81709 Form griprail 817.277

Worktop col.:

The images are only to provide a graphic overview; they don't fit precisely. There may be differences in the colours and gr patterns. Front arrangement subject to modification for manufacturer reasons.