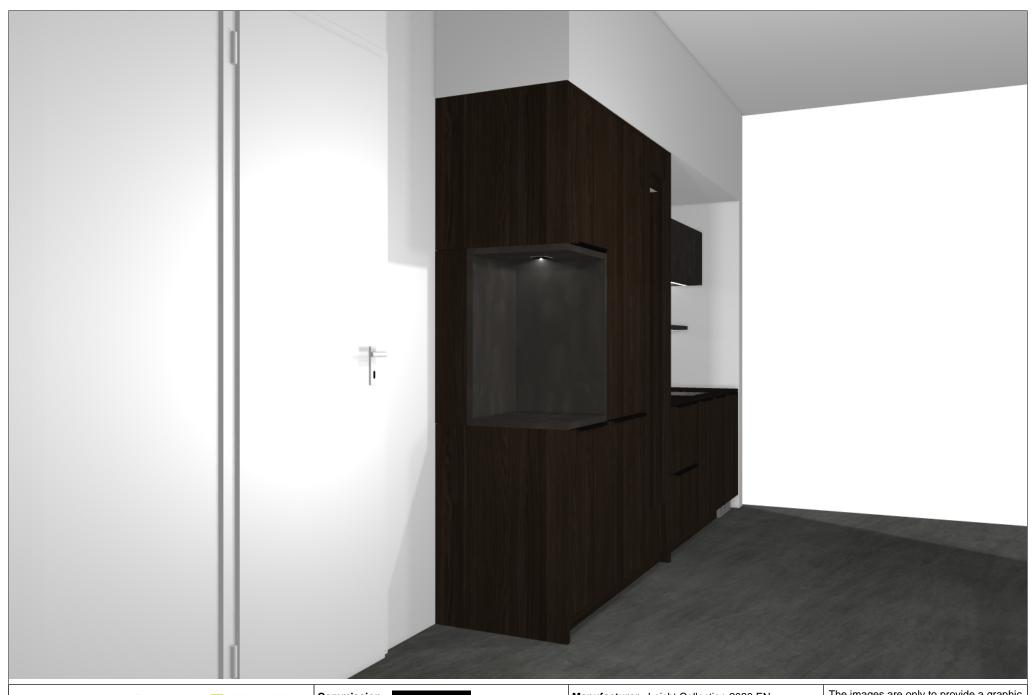

© by German Kitchen Center LLC 191 Amsterdam Ave New Y

GERMAN KITCHEN Commission:

Design:

Date: 12.11.2020

View: Perspective / Scale-to-fit Manufacturer Leicht Collection 2020 EN

219 ORLANDO Program:

81709 Form griprail 817.277 Handle:

Worktop col.:

The images are only to provide a graphic overview; they don't fit precisely. There may be differences in the colours and gr patterns. Front arrangement subject to modification for manufacturer reasons.